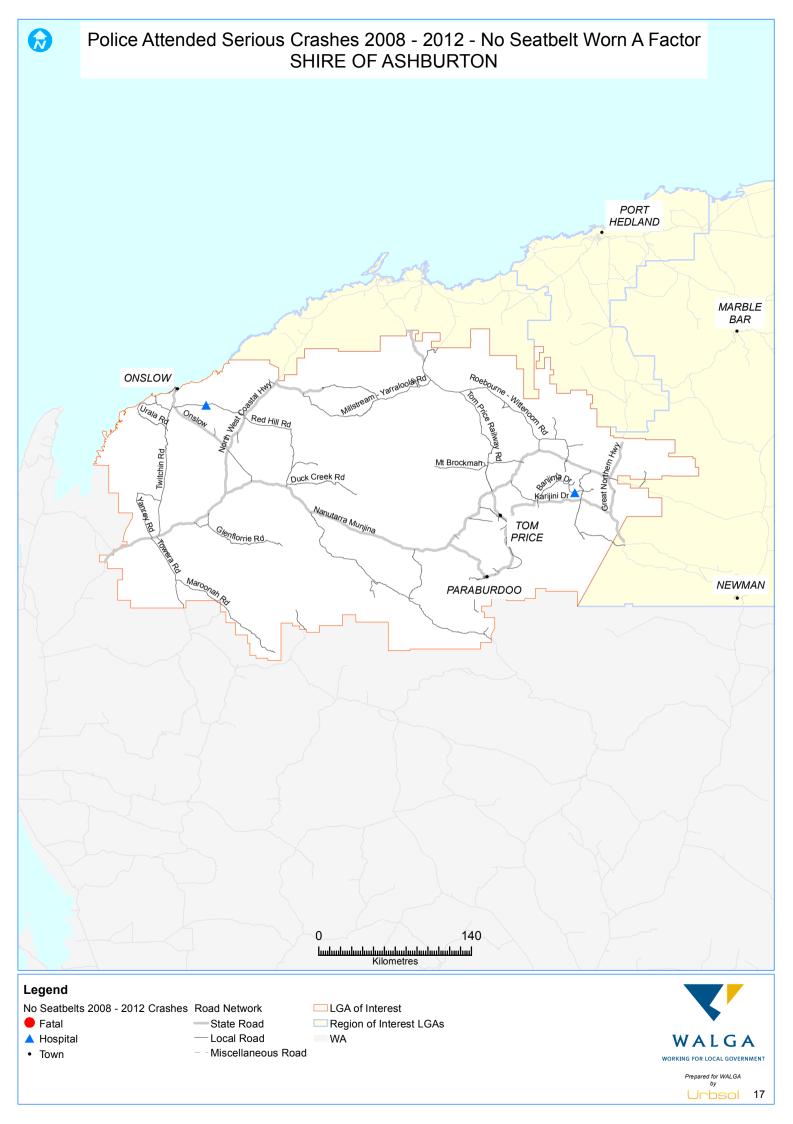

## **Table of Contents**

| wap name                                                            | Page |
|---------------------------------------------------------------------|------|
| Police Attended Serious Crashes 2008- 2012 - Alcohol A Factor       |      |
| SHIRE OF ASHBURTON                                                  | 1    |
| SHIRE OF EAST PILBARA                                               | 2    |
| CITY OF KARRATHA                                                    | 3    |
| TOWN OF PORT HEDLAND                                                | 4    |
| Police Attended Serious Crashes 2008-12 - Road User Behaviour       |      |
| SHIRE OF ASHBURTON                                                  | 5    |
| SHIRE OF EAST PILBARA                                               | 6    |
| CITY OF KARRATHA                                                    | 7    |
| TOWN OF PORT HEDLAND                                                | 8    |
| Police Attended Serious Crashes 2008-12 - Inattention A Factor      |      |
| SHIRE OF ASHBURTON                                                  | 9    |
| SHIRE OF EAST PILBARA                                               | 10   |
| CITY OF KARRATHA                                                    | 11   |
| TOWN OF PORT HEDLAND                                                | 12   |
| Serious Crashes 2008-12 - Crash Nature                              |      |
| SHIRE OF ASHBURTON                                                  | 13   |
| SHIRE OF EAST PILBARA                                               | 14   |
| CITY OF KARRATHA                                                    | 15   |
| TOWN OF PORT HEDLAND                                                | 16   |
| Police Attended Serious Crashes 2008-12 - No Seatbelt Worn A Factor |      |
| SHIRE OF ASHBURTON                                                  | 17   |
| SHIRE OF EAST PILBARA                                               | 18   |
| CITY OF KARRATHA                                                    | 19   |
| TOWN OF PORT HEDLAND                                                | 20   |
| Police Attended Serious Crashes 2008-12 - Speed A Factor            |      |
| SHIRE OF ASHBURTON                                                  | 21   |
| SHIRE OF EAST PILBARA                                               | 22   |
| CITY OF KARRATHA                                                    | 23   |
| TOWN OF PORT HEDLAND                                                | 24   |
| KSI 2008-12 - Vehicle Type                                          |      |
| SHIRE OF ASHBURTON                                                  | 25   |
| SHIRE OF EAST PILBARA                                               | 26   |
| CITY OF KARRATHA                                                    | 27   |
| TOWN OF PORT HEDLAND                                                | 28   |
| KSI 2008-12 - Vulnerable Road User                                  |      |
| SHIRE OF ASHBURTON                                                  | 29   |
| SHIRE OF EAST PILBARA                                               | 30   |
| CITY OF KARRATHA                                                    | 31   |
| TOWN OF PORT HEDLAND                                                | 32   |