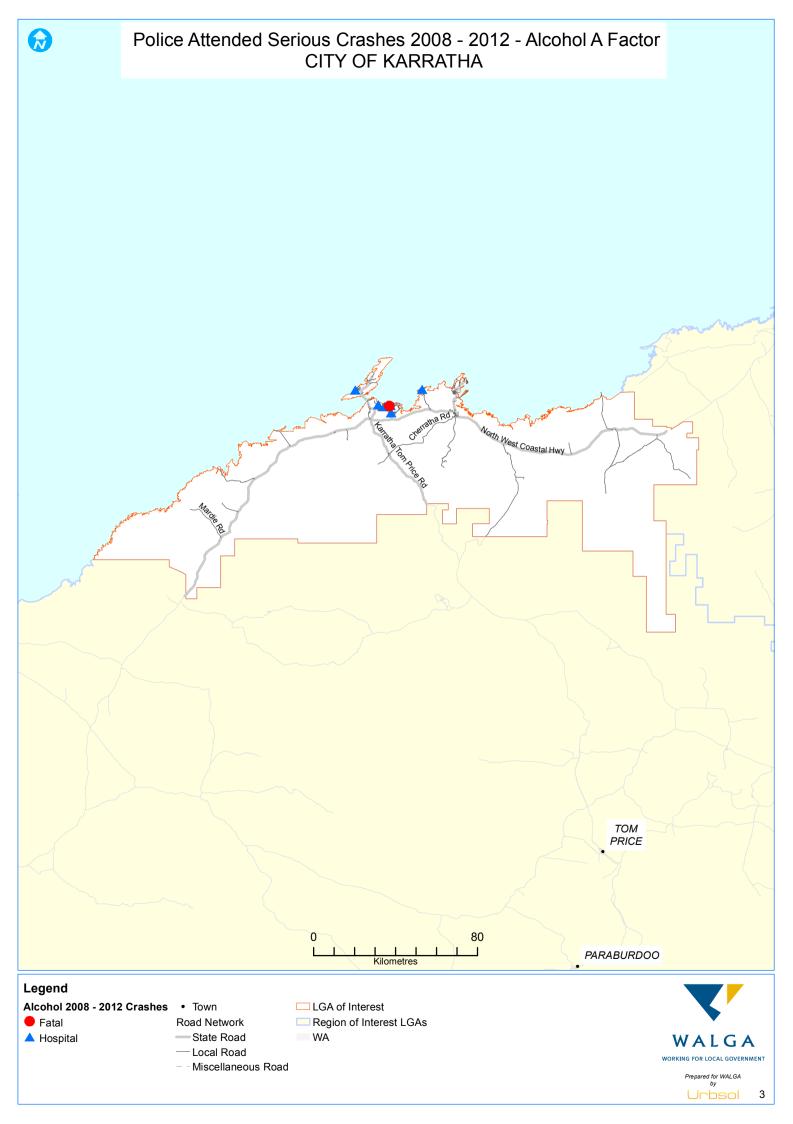

The Crash Map Book focuses only on serious crashes on local roads. A "serious crash" is defined as a road crash that resulted in at least one person being fatally injured or seriously injured. A "fatal injury" is defined as a person who was killed immediately or died within 30 days of a road crash and as a result of the crash. A "serious injury" is defined as a person admitted to hospital as a result of a road crash and who does not die from injuries sustained within 30 days of the crash.

## **Table of Contents**

| wap name                                                            | Page |
|---------------------------------------------------------------------|------|
| Police Attended Serious Crashes 2008- 2012 - Alcohol A Factor       |      |
| SHIRE OF ASHBURTON                                                  | 1    |
| SHIRE OF EAST PILBARA                                               | 2    |
| CITY OF KARRATHA                                                    | 3    |
| TOWN OF PORT HEDLAND                                                | 4    |
| Police Attended Serious Crashes 2008-12 - Road User Behaviour       |      |
| SHIRE OF ASHBURTON                                                  | 5    |
| SHIRE OF EAST PILBARA                                               | 6    |
| CITY OF KARRATHA                                                    | 7    |
| TOWN OF PORT HEDLAND                                                | 8    |
| Police Attended Serious Crashes 2008-12 - Inattention A Factor      |      |
| SHIRE OF ASHBURTON                                                  | 9    |
| SHIRE OF EAST PILBARA                                               | 10   |
| CITY OF KARRATHA                                                    | 11   |
| TOWN OF PORT HEDLAND                                                | 12   |
| Serious Crashes 2008-12 - Crash Nature                              |      |
| SHIRE OF ASHBURTON                                                  | 13   |
| SHIRE OF EAST PILBARA                                               | 14   |
| CITY OF KARRATHA                                                    | 15   |
| TOWN OF PORT HEDLAND                                                | 16   |
| Police Attended Serious Crashes 2008-12 - No Seatbelt Worn A Factor |      |
| SHIRE OF ASHBURTON                                                  | 17   |
| SHIRE OF EAST PILBARA                                               | 18   |
| CITY OF KARRATHA                                                    | 19   |
| TOWN OF PORT HEDLAND                                                | 20   |
| Police Attended Serious Crashes 2008-12 - Speed A Factor            |      |
| SHIRE OF ASHBURTON                                                  | 21   |
| SHIRE OF EAST PILBARA                                               | 22   |
| CITY OF KARRATHA                                                    | 23   |
| TOWN OF PORT HEDLAND                                                | 24   |
| KSI 2008-12 - Vehicle Type                                          |      |
| SHIRE OF ASHBURTON                                                  | 25   |
| SHIRE OF EAST PILBARA                                               | 26   |
| CITY OF KARRATHA                                                    | 27   |
| TOWN OF PORT HEDLAND                                                | 28   |
| KSI 2008-12 - Vulnerable Road User                                  |      |
| SHIRE OF ASHBURTON                                                  | 29   |
| SHIRE OF EAST PILBARA                                               | 30   |
| CITY OF KARRATHA                                                    | 31   |
| TOWN OF PORT HEDLAND                                                | 32   |