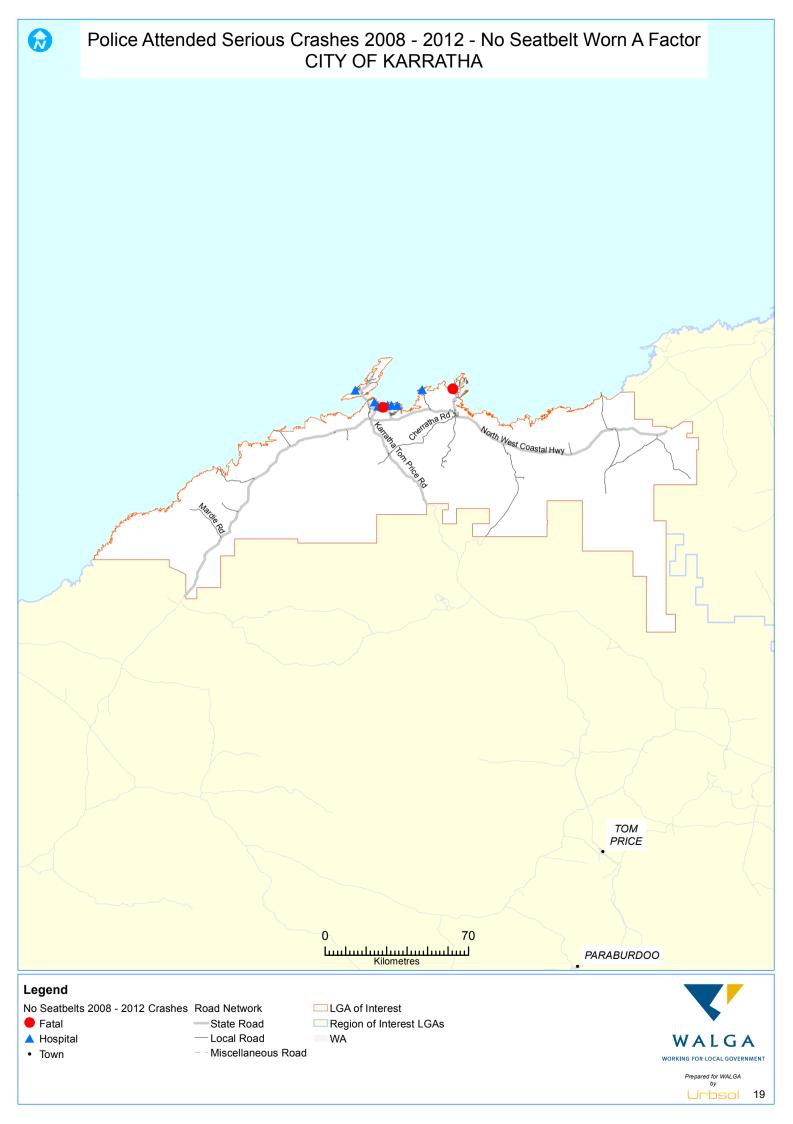

## **Table of Contents**

| wap name                                                            | Page |
|---------------------------------------------------------------------|------|
| Police Attended Serious Crashes 2008- 2012 - Alcohol A Factor       |      |
| SHIRE OF ASHBURTON                                                  | 1    |
| SHIRE OF EAST PILBARA                                               | 2    |
| CITY OF KARRATHA                                                    | 3    |
| TOWN OF PORT HEDLAND                                                | 4    |
| Police Attended Serious Crashes 2008-12 - Road User Behaviour       |      |
| SHIRE OF ASHBURTON                                                  | 5    |
| SHIRE OF EAST PILBARA                                               | 6    |
| CITY OF KARRATHA                                                    | 7    |
| TOWN OF PORT HEDLAND                                                | 8    |
| Police Attended Serious Crashes 2008-12 - Inattention A Factor      |      |
| SHIRE OF ASHBURTON                                                  | 9    |
| SHIRE OF EAST PILBARA                                               | 10   |
| CITY OF KARRATHA                                                    | 11   |
| TOWN OF PORT HEDLAND                                                | 12   |
| Serious Crashes 2008-12 - Crash Nature                              |      |
| SHIRE OF ASHBURTON                                                  | 13   |
| SHIRE OF EAST PILBARA                                               | 14   |
| CITY OF KARRATHA                                                    | 15   |
| TOWN OF PORT HEDLAND                                                | 16   |
| Police Attended Serious Crashes 2008-12 - No Seatbelt Worn A Factor |      |
| SHIRE OF ASHBURTON                                                  | 17   |
| SHIRE OF EAST PILBARA                                               | 18   |
| CITY OF KARRATHA                                                    | 19   |
| TOWN OF PORT HEDLAND                                                | 20   |
| Police Attended Serious Crashes 2008-12 - Speed A Factor            |      |
| SHIRE OF ASHBURTON                                                  | 21   |
| SHIRE OF EAST PILBARA                                               | 22   |
| CITY OF KARRATHA                                                    | 23   |
| TOWN OF PORT HEDLAND                                                | 24   |
| KSI 2008-12 - Vehicle Type                                          |      |
| SHIRE OF ASHBURTON                                                  | 25   |
| SHIRE OF EAST PILBARA                                               | 26   |
| CITY OF KARRATHA                                                    | 27   |
| TOWN OF PORT HEDLAND                                                | 28   |
| KSI 2008-12 - Vulnerable Road User                                  |      |
| SHIRE OF ASHBURTON                                                  | 29   |
| SHIRE OF EAST PILBARA                                               | 30   |
| CITY OF KARRATHA                                                    | 31   |
| TOWN OF PORT HEDLAND                                                | 32   |