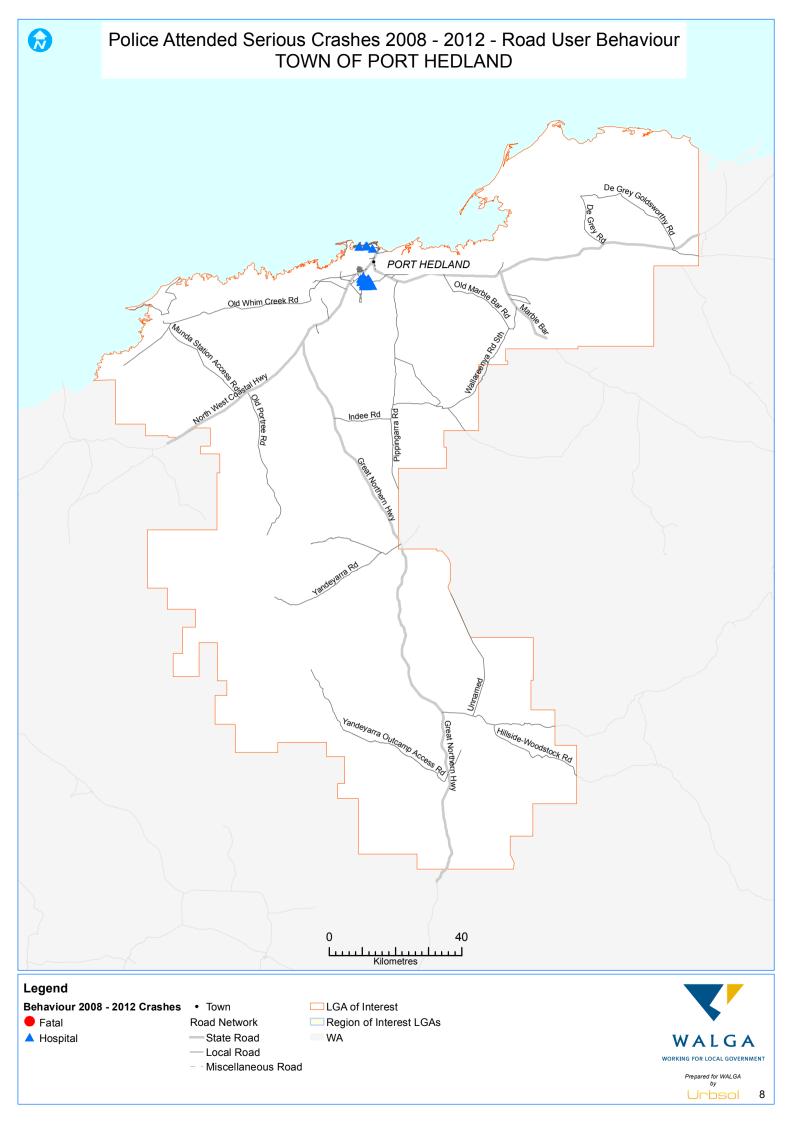

## **Table of Contents**

| wap name                                                            | Page |
|---------------------------------------------------------------------|------|
| Police Attended Serious Crashes 2008- 2012 - Alcohol A Factor       |      |
| SHIRE OF ASHBURTON                                                  | 1    |
| SHIRE OF EAST PILBARA                                               | 2    |
| CITY OF KARRATHA                                                    | 3    |
| TOWN OF PORT HEDLAND                                                | 4    |
| Police Attended Serious Crashes 2008-12 - Road User Behaviour       |      |
| SHIRE OF ASHBURTON                                                  | 5    |
| SHIRE OF EAST PILBARA                                               | 6    |
| CITY OF KARRATHA                                                    | 7    |
| TOWN OF PORT HEDLAND                                                | 8    |
| Police Attended Serious Crashes 2008-12 - Inattention A Factor      |      |
| SHIRE OF ASHBURTON                                                  | 9    |
| SHIRE OF EAST PILBARA                                               | 10   |
| CITY OF KARRATHA                                                    | 11   |
| TOWN OF PORT HEDLAND                                                | 12   |
| Serious Crashes 2008-12 - Crash Nature                              |      |
| SHIRE OF ASHBURTON                                                  | 13   |
| SHIRE OF EAST PILBARA                                               | 14   |
| CITY OF KARRATHA                                                    | 15   |
| TOWN OF PORT HEDLAND                                                | 16   |
| Police Attended Serious Crashes 2008-12 - No Seatbelt Worn A Factor |      |
| SHIRE OF ASHBURTON                                                  | 17   |
| SHIRE OF EAST PILBARA                                               | 18   |
| CITY OF KARRATHA                                                    | 19   |
| TOWN OF PORT HEDLAND                                                | 20   |
| Police Attended Serious Crashes 2008-12 - Speed A Factor            |      |
| SHIRE OF ASHBURTON                                                  | 21   |
| SHIRE OF EAST PILBARA                                               | 22   |
| CITY OF KARRATHA                                                    | 23   |
| TOWN OF PORT HEDLAND                                                | 24   |
| KSI 2008-12 - Vehicle Type                                          |      |
| SHIRE OF ASHBURTON                                                  | 25   |
| SHIRE OF EAST PILBARA                                               | 26   |
| CITY OF KARRATHA                                                    | 27   |
| TOWN OF PORT HEDLAND                                                | 28   |
| KSI 2008-12 - Vulnerable Road User                                  |      |
| SHIRE OF ASHBURTON                                                  | 29   |
| SHIRE OF EAST PILBARA                                               | 30   |
| CITY OF KARRATHA                                                    | 31   |
| TOWN OF PORT HEDLAND                                                | 32   |