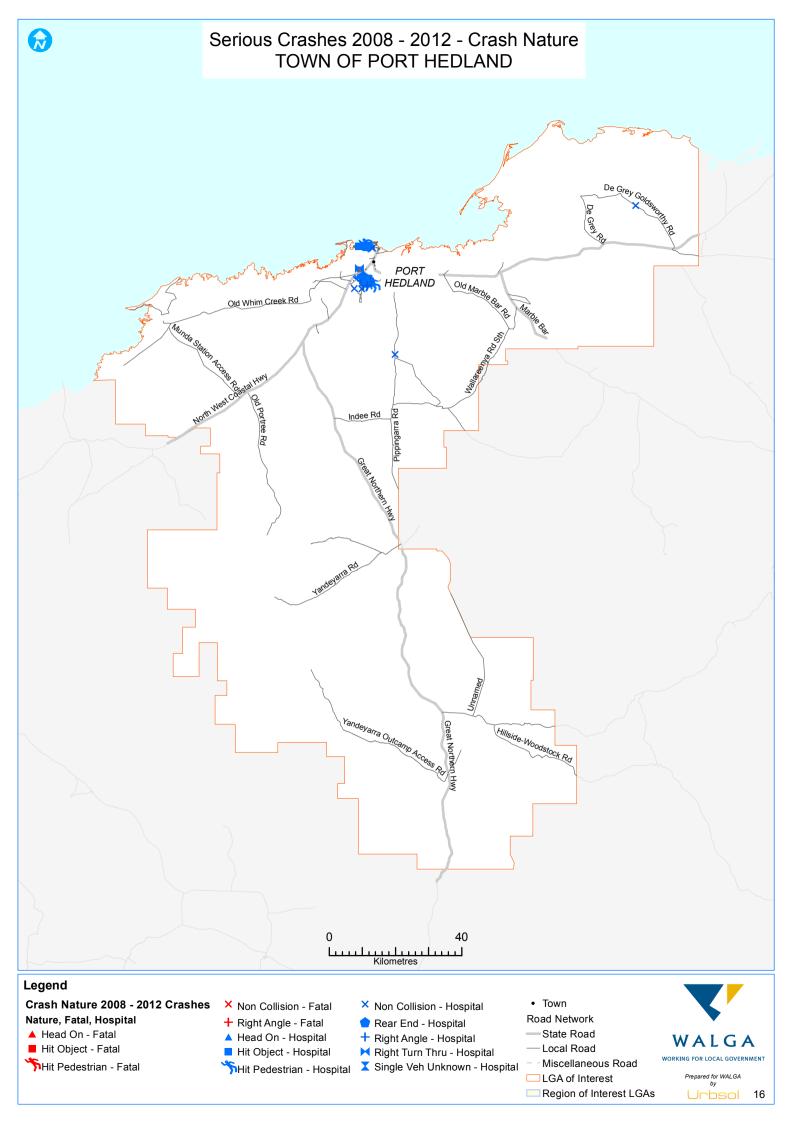

## **Table of Contents**

| wap name                                                            | Page |
|---------------------------------------------------------------------|------|
| Police Attended Serious Crashes 2008- 2012 - Alcohol A Factor       |      |
| SHIRE OF ASHBURTON                                                  | 1    |
| SHIRE OF EAST PILBARA                                               | 2    |
| CITY OF KARRATHA                                                    | 3    |
| TOWN OF PORT HEDLAND                                                | 4    |
| Police Attended Serious Crashes 2008-12 - Road User Behaviour       |      |
| SHIRE OF ASHBURTON                                                  | 5    |
| SHIRE OF EAST PILBARA                                               | 6    |
| CITY OF KARRATHA                                                    | 7    |
| TOWN OF PORT HEDLAND                                                | 8    |
| Police Attended Serious Crashes 2008-12 - Inattention A Factor      |      |
| SHIRE OF ASHBURTON                                                  | 9    |
| SHIRE OF EAST PILBARA                                               | 10   |
| CITY OF KARRATHA                                                    | 11   |
| TOWN OF PORT HEDLAND                                                | 12   |
| Serious Crashes 2008-12 - Crash Nature                              |      |
| SHIRE OF ASHBURTON                                                  | 13   |
| SHIRE OF EAST PILBARA                                               | 14   |
| CITY OF KARRATHA                                                    | 15   |
| TOWN OF PORT HEDLAND                                                | 16   |
| Police Attended Serious Crashes 2008-12 - No Seatbelt Worn A Factor |      |
| SHIRE OF ASHBURTON                                                  | 17   |
| SHIRE OF EAST PILBARA                                               | 18   |
| CITY OF KARRATHA                                                    | 19   |
| TOWN OF PORT HEDLAND                                                | 20   |
| Police Attended Serious Crashes 2008-12 - Speed A Factor            |      |
| SHIRE OF ASHBURTON                                                  | 21   |
| SHIRE OF EAST PILBARA                                               | 22   |
| CITY OF KARRATHA                                                    | 23   |
| TOWN OF PORT HEDLAND                                                | 24   |
| KSI 2008-12 - Vehicle Type                                          |      |
| SHIRE OF ASHBURTON                                                  | 25   |
| SHIRE OF EAST PILBARA                                               | 26   |
| CITY OF KARRATHA                                                    | 27   |
| TOWN OF PORT HEDLAND                                                | 28   |
| KSI 2008-12 - Vulnerable Road User                                  |      |
| SHIRE OF ASHBURTON                                                  | 29   |
| SHIRE OF EAST PILBARA                                               | 30   |
| CITY OF KARRATHA                                                    | 31   |
| TOWN OF PORT HEDLAND                                                | 32   |