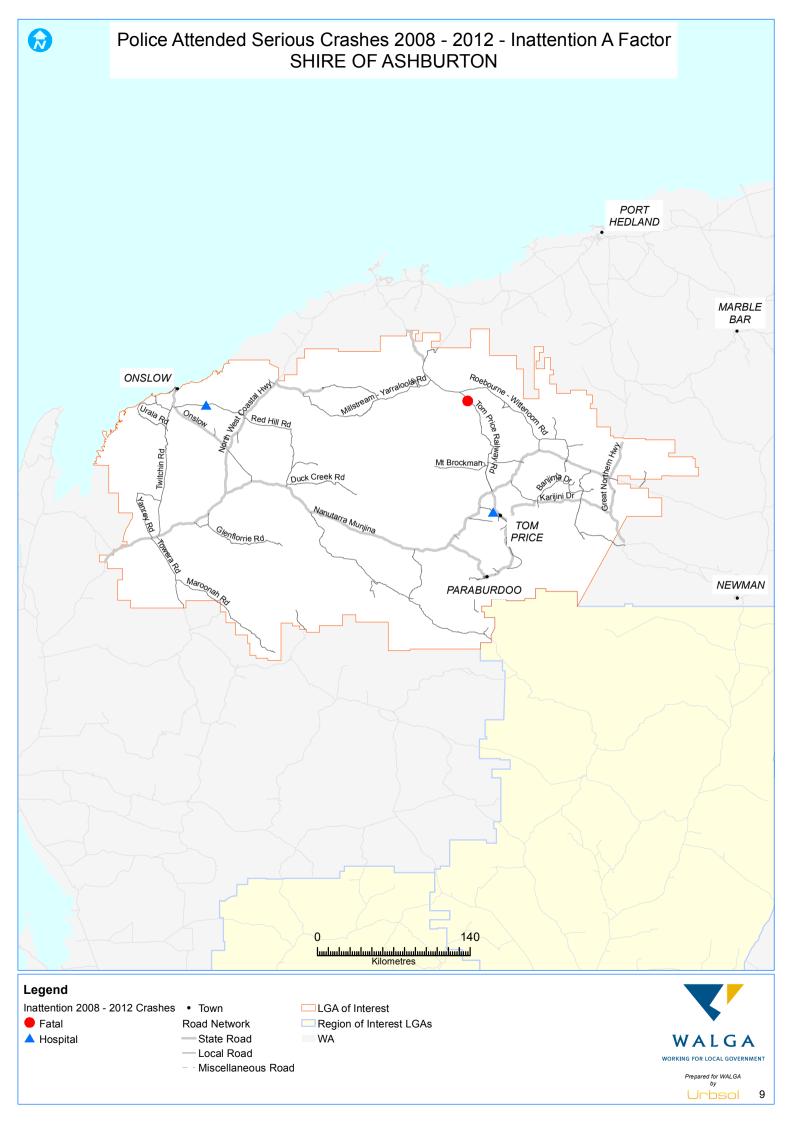

## **Table of Contents**

| wap name                                                            | Page |
|---------------------------------------------------------------------|------|
| Police Attended Serious Crashes 2008- 2012 - Alcohol A Factor       |      |
| SHIRE OF ASHBURTON                                                  | 1    |
| SHIRE OF EAST PILBARA                                               | 2    |
| CITY OF KARRATHA                                                    | 3    |
| TOWN OF PORT HEDLAND                                                | 4    |
| Police Attended Serious Crashes 2008-12 - Road User Behaviour       |      |
| SHIRE OF ASHBURTON                                                  | 5    |
| SHIRE OF EAST PILBARA                                               | 6    |
| CITY OF KARRATHA                                                    | 7    |
| TOWN OF PORT HEDLAND                                                | 8    |
| Police Attended Serious Crashes 2008-12 - Inattention A Factor      |      |
| SHIRE OF ASHBURTON                                                  | 9    |
| SHIRE OF EAST PILBARA                                               | 10   |
| CITY OF KARRATHA                                                    | 11   |
| TOWN OF PORT HEDLAND                                                | 12   |
| Serious Crashes 2008-12 - Crash Nature                              |      |
| SHIRE OF ASHBURTON                                                  | 13   |
| SHIRE OF EAST PILBARA                                               | 14   |
| CITY OF KARRATHA                                                    | 15   |
| TOWN OF PORT HEDLAND                                                | 16   |
| Police Attended Serious Crashes 2008-12 - No Seatbelt Worn A Factor |      |
| SHIRE OF ASHBURTON                                                  | 17   |
| SHIRE OF EAST PILBARA                                               | 18   |
| CITY OF KARRATHA                                                    | 19   |
| TOWN OF PORT HEDLAND                                                | 20   |
| Police Attended Serious Crashes 2008-12 - Speed A Factor            |      |
| SHIRE OF ASHBURTON                                                  | 21   |
| SHIRE OF EAST PILBARA                                               | 22   |
| CITY OF KARRATHA                                                    | 23   |
| TOWN OF PORT HEDLAND                                                | 24   |
| KSI 2008-12 - Vehicle Type                                          |      |
| SHIRE OF ASHBURTON                                                  | 25   |
| SHIRE OF EAST PILBARA                                               | 26   |
| CITY OF KARRATHA                                                    | 27   |
| TOWN OF PORT HEDLAND                                                | 28   |
| KSI 2008-12 - Vulnerable Road User                                  |      |
| SHIRE OF ASHBURTON                                                  | 29   |
| SHIRE OF EAST PILBARA                                               | 30   |
| CITY OF KARRATHA                                                    | 31   |
| TOWN OF PORT HEDLAND                                                | 32   |