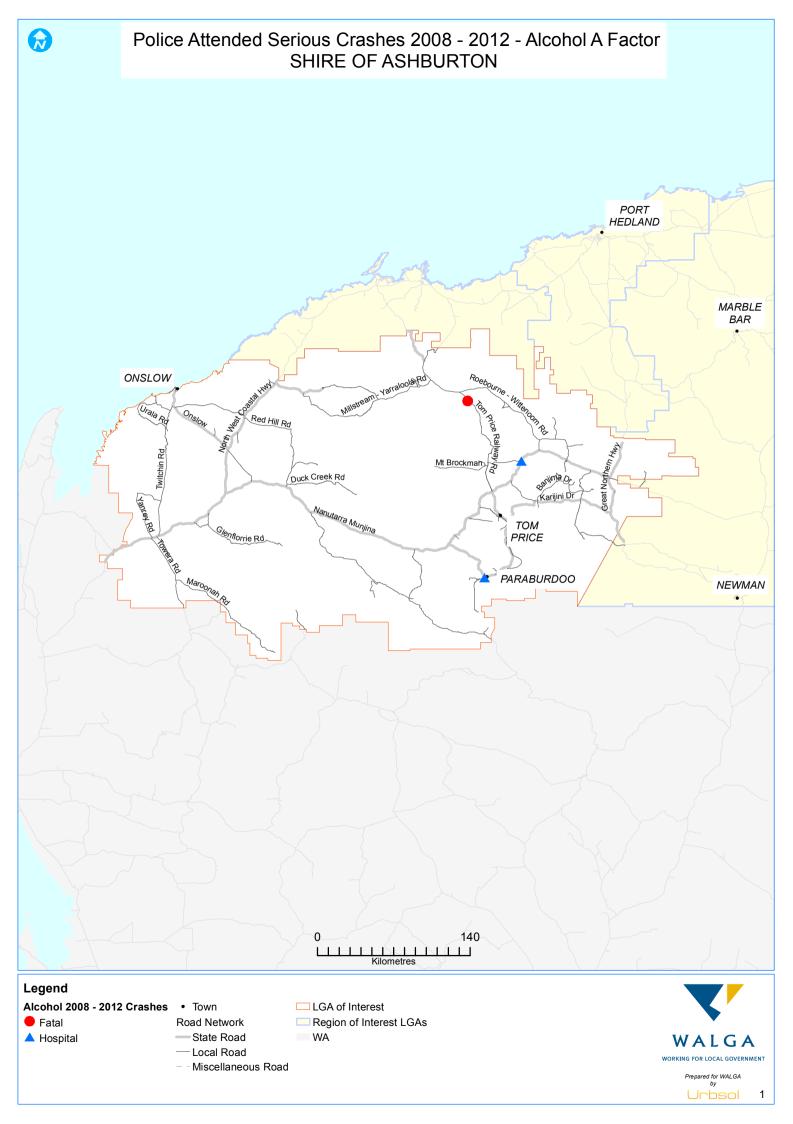

The Crash Map Book focuses only on serious crashes on local roads. A "serious crash" is defined as a road crash that resulted in at least one person being fatally injured or seriously injured. A "fatal injury" is defined as a person who was killed immediately or died within 30 days of a road crash and as a result of the crash. A "serious injury" is defined as a person admitted to hospital as a result of a road crash and who does not die from injuries sustained within 30 days of the crash.

## **Table of Contents**

| wap name                                                            | Page |
|---------------------------------------------------------------------|------|
| Police Attended Serious Crashes 2008- 2012 - Alcohol A Factor       |      |
| SHIRE OF ASHBURTON                                                  | 1    |
| SHIRE OF EAST PILBARA                                               | 2    |
| CITY OF KARRATHA                                                    | 3    |
| TOWN OF PORT HEDLAND                                                | 4    |
| Police Attended Serious Crashes 2008-12 - Road User Behaviour       |      |
| SHIRE OF ASHBURTON                                                  | 5    |
| SHIRE OF EAST PILBARA                                               | 6    |
| CITY OF KARRATHA                                                    | 7    |
| TOWN OF PORT HEDLAND                                                | 8    |
| Police Attended Serious Crashes 2008-12 - Inattention A Factor      |      |
| SHIRE OF ASHBURTON                                                  | 9    |
| SHIRE OF EAST PILBARA                                               | 10   |
| CITY OF KARRATHA                                                    | 11   |
| TOWN OF PORT HEDLAND                                                | 12   |
| Serious Crashes 2008-12 - Crash Nature                              |      |
| SHIRE OF ASHBURTON                                                  | 13   |
| SHIRE OF EAST PILBARA                                               | 14   |
| CITY OF KARRATHA                                                    | 15   |
| TOWN OF PORT HEDLAND                                                | 16   |
| Police Attended Serious Crashes 2008-12 - No Seatbelt Worn A Factor |      |
| SHIRE OF ASHBURTON                                                  | 17   |
| SHIRE OF EAST PILBARA                                               | 18   |
| CITY OF KARRATHA                                                    | 19   |
| TOWN OF PORT HEDLAND                                                | 20   |
| Police Attended Serious Crashes 2008-12 - Speed A Factor            |      |
| SHIRE OF ASHBURTON                                                  | 21   |
| SHIRE OF EAST PILBARA                                               | 22   |
| CITY OF KARRATHA                                                    | 23   |
| TOWN OF PORT HEDLAND                                                | 24   |
| KSI 2008-12 - Vehicle Type                                          |      |
| SHIRE OF ASHBURTON                                                  | 25   |
| SHIRE OF EAST PILBARA                                               | 26   |
| CITY OF KARRATHA                                                    | 27   |
| TOWN OF PORT HEDLAND                                                | 28   |
| KSI 2008-12 - Vulnerable Road User                                  |      |
| SHIRE OF ASHBURTON                                                  | 29   |
| SHIRE OF EAST PILBARA                                               | 30   |
| CITY OF KARRATHA                                                    | 31   |
| TOWN OF PORT HEDLAND                                                | 32   |