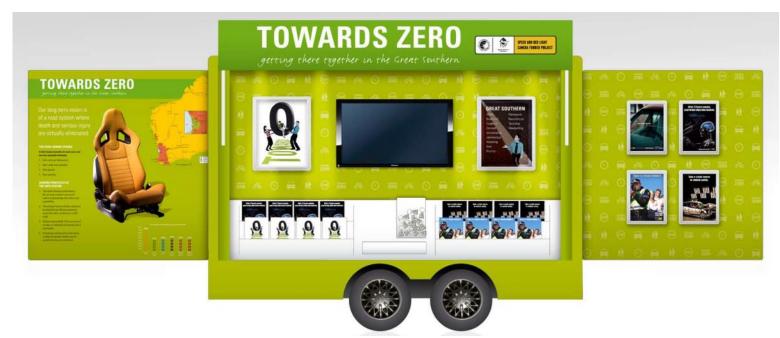

# Towards Zero Road Safety Display Trailer

#### **Specifications**

The trailer is designed to be towed by an average medium sized vehicle—a large vehicle or 4WD is not required.

#### Open

- length—6.2 metres
- Height—2.4 metres
- Width—3.64 metres

The trailer weighs no more than 1.5 tonnes fully loaded.

A built-in television, laptop, competition box, brochure displays and poster displays make promoting key road safety messages easy. An external power source or generator is required to power the lights, television and laptop.

The trailers open up on three sides, providing enhanced access and protection from the elements. Lighting is also provided so the trailer can be used at night. Branding for the trailers aligns to Towards Zero, the WA road safety strategy.

Trailers are available in the following regions:

- Pilbara
- Wheatbelt area
- Perth Metropolitan area
- South West
- Great Southern
- Goldfields-Esperance

Visit; www.roadwise.asn.au/road-safety-display-trailers.aspx#contacts for more information.