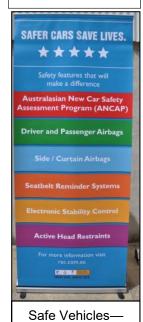

Child Car Restraint

Roadsides

Don't be a creep. Over. Is over.

Safe System (green)

**Driver Distraction** 

(yellow)

Enjoy The Ride

Safer Cars Save Lives

Safer cars save lives.

### Safer cars save lives.

Before you buy a car, consult the stars.

Safer cars save lives.