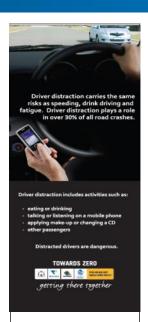

Child Car Restraint

Roadsides

Don't be a creep. Over. Is over.

Safe System (green)

**Driver Distraction** 

(yellow)

Enjoy The Ride

Safer Cars Save Lives