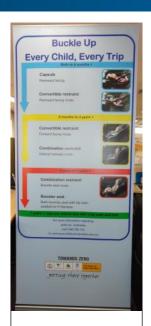

Child Car Restraint

Roadsides

Don't be a creep. Over. Is over.

Safe System (green)

**Driver Distraction** 

(yellow)

Enjoy The Ride

Safer Cars Save Lives