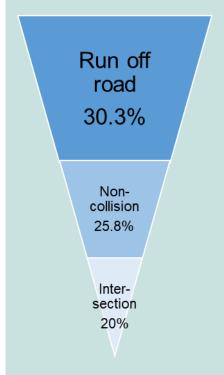

# Priority Treatment Areas

| Crash Type                        | KSI | % KSI<br>Crashes |
|-----------------------------------|-----|------------------|
| Non-collision                     | 40  | 25.8%            |
| Off Carriageway,<br>Hit object    | 29  | 18.7%            |
| Right Angle                       | 27  | 17.4%            |
| Off Carriageway,<br>Non-collision | 18  | 11.6%            |
| Hit Pedestrian                    | 13  | 8.4%             |
| Head On                           | 5   | 3.2%             |
| Hit Object                        | 5   | 3.2%             |
| Rear End                          | 5   | 3.2%             |
| Other                             | 4   | 2.6%             |
| Right Turn Thru                   | 4   | 2.6%             |
| Sideswipe                         | 4   | 2.6%             |
| Hit Animal                        | 1   | 0.6%             |
| Total                             | 155 | 100%             |