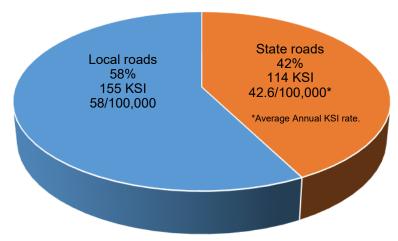

#### Killed and Seriously Injured

#### Killed and Seriously Injured by LGA Crash Type

| LGA                     | Killed | Seriously<br>Injured | KSI |
|-------------------------|--------|----------------------|-----|
| Coolgardie              | 1      | 5                    | 6   |
| Dundas                  | 0      | 6                    | 6   |
| Esperance               | 5      | 44                   | 49  |
| Kalgoorlie -<br>Boulder | 11     | 45                   | 56  |
| Laverton                | 1      | 17                   | 18  |
| Leonora                 | 0      | 2                    | 2   |
| Menzies                 | 0      | 3                    | 3   |
| Ngaanyatjarraku         | 0      | 14                   | 14  |
| Wiluna                  | 0      | 1                    | 1   |
| Total                   | 18     | 137                  | 155 |