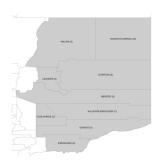

#### **Goldfields-Esperance Region**

#### **Road Network**

|             | Length    |     | Travel / Use          |     |
|-------------|-----------|-----|-----------------------|-----|
| State Roads | 2,202 km  | 11% | 499 MVKT <sup>1</sup> | 68% |
| Local Roads | 17,456 km | 89% | 231 MVKT <sup>1</sup> | 32% |