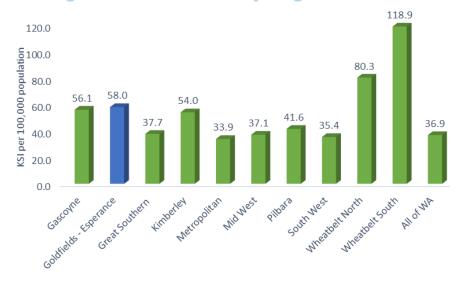

#### **Average Annual KSI Rate by Region**

Source: Government of Western Australia, Road Safety Commission, October 2020, unless otherwise stated. Data to be read in conjunction with supporting notes.