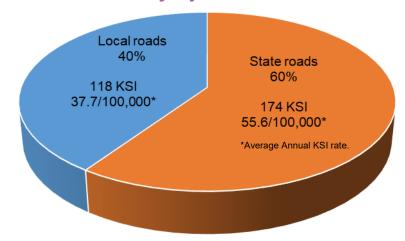

#### Killed and Seriously Injured

#### **Average Annual KSI Rate by Region**

Source: Government of Western Australia, Road Safety Commission, October 2020, unless otherwise stated. Data to be read in conjunction with supporting notes.