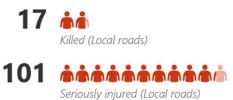

## Killed and Seriously Injured by LGA

| LGA                       | Killed | Seriously<br>Injured | KSI |
|---------------------------|--------|----------------------|-----|
| Albany                    | 6      | 53                   | 59  |
| Broomehill -<br>Tambellup | 1      | 4                    | 5   |
| Cranbrook                 | 0      | 4                    | 4   |
| Denmark                   | 1      | 7                    | 8   |
| Gnowangerup               | 3      | 4                    | 7   |
| Jerramungup               | 0      | 4                    | 4   |
| Katanning                 | 1      | 2                    | 3   |
| Kent                      | 0      | 1                    | 1   |
| Kojonup                   | 2      | 3                    | 5   |
| Plantagenet               | 3      | 11                   | 14  |
| Ravensthorpe              | 0      | 6                    | 6   |
| Woodanilling              | 0      | 2                    | 2   |
| Total                     | 17     | 101                  | 118 |