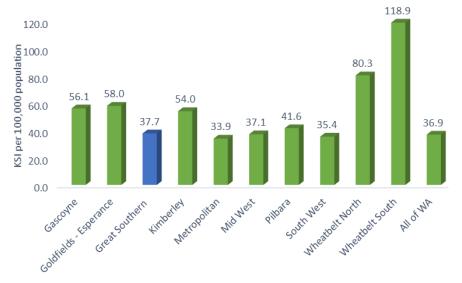

#### **Average Annual KSI Rate by Region**

Source: Government of Western Australia, Road Safety Commission, October 2020, unless otherwise stated. Data to be read in conjunction with supporting notes.