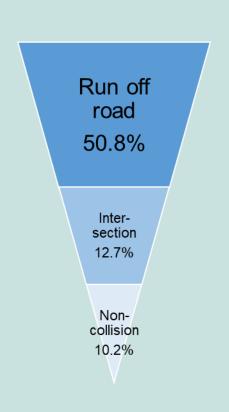

## **Crash Type**

| Crash Type                        | KSI | % KSI<br>Crashes |
|-----------------------------------|-----|------------------|
| Off Carriageway, Hit object       | 47  | 39.8%            |
| Off Carriageway,<br>Non-collision | 13  | 11.0%            |
| Non-collision                     | 12  | 10.2%            |
| Right Angle                       | 9   | 7.6%             |
| Head On                           | 8   | 6.8%             |
| Rear End                          | 8   | 6.8%             |
| Hit Pedestrian                    | 6   | 5.1%             |
| Right Turn Thru                   | 6   | 5.1%             |
| Other                             | 5   | 4.2%             |
| Hit Object                        | 2   | 1.7%             |
| Hit Animal                        | 1   | 0.8%             |
| Sideswipe                         | 1   | 0.8%             |
| Total                             | 118 | 100%             |