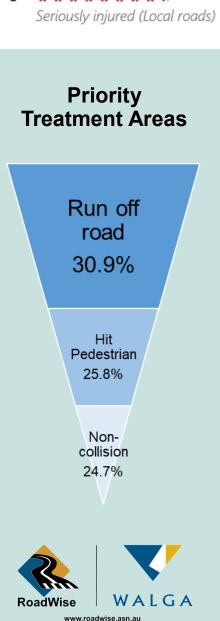

\_

| Crash Type                        | KSI | % KSI<br>Crashes |
|-----------------------------------|-----|------------------|
| Hit Pedestrian                    | 25  | 25.8%            |
| Non-collision                     | 24  | 24.7%            |
| Off Carriageway,<br>Non-collision | 17  | 17.5%            |
| Off Carriageway,<br>Hit object    | 13  | 13.4%            |
| Other                             | 7   | 7.2%             |
| Right Angle                       | 7   | 7.2%             |
| Right Turn Thru                   | 2   | 2.1%             |
| Hit Object                        | 1   | 1.0%             |
| Sideswipe                         | 1   | 1.0%             |
| Total                             | 97  | 100.0%           |