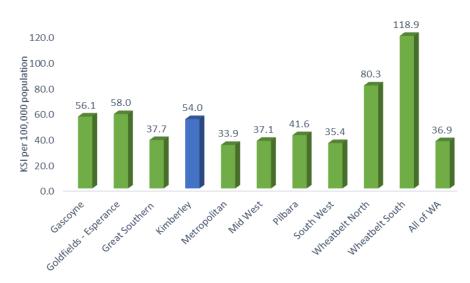

### Average Annual KSI Rate by Region

Source: Government of Western Australia, Road Safety Commission, October 2020, unless otherwise stated. Data to be read in conjunction with supporting notes.

Killed (Local roads)