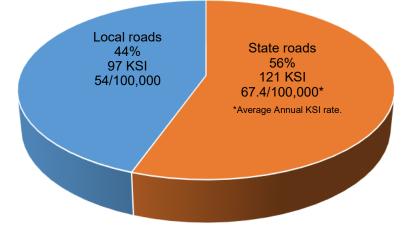

## Killed and Seriously Injured

# Killed and Seriously Injured by LGA Crash Type

| LGA                         | Killed | Seriously<br>Injured | KSI |
|-----------------------------|--------|----------------------|-----|
| Broome                      | 5      | 30                   | 35  |
| Derby - West<br>Kimberley   | 3      | 24                   | 27  |
| Halls Creek                 | 3      | 11                   | 14  |
| Wyndham - East<br>Kimberley | 2      | 19                   | 21  |
| Total                       | 13     | 84                   | 97  |