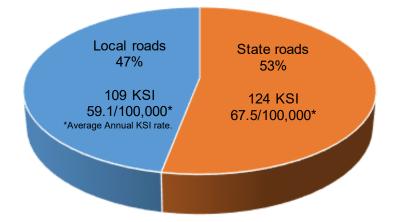

### Killed and Seriously Injured

## Killed and Seriously Injured by LGA

| LGA                         | Killed | Seriously<br>Injured | KSI |
|-----------------------------|--------|----------------------|-----|
| Broome                      | 5      | 43                   | 48  |
| Derby - West<br>Kimberley   | 3      | 19                   | 22  |
| Halls Creek                 | 5      | 17                   | 22  |
| Wyndham - East<br>Kimberley | 1      | 16                   | 17  |
| Total                       | 14     | 95                   | 109 |