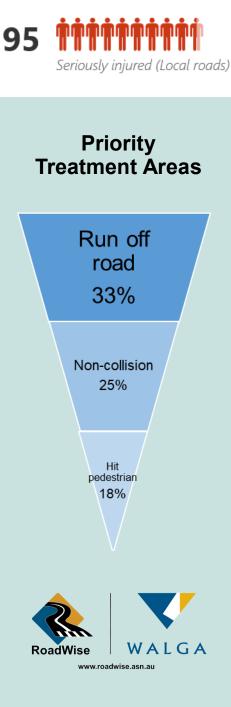

## Killed and Seriously Injured by LGA

| LGA                         | Killed | Seriously<br>Injured | KSI |
|-----------------------------|--------|----------------------|-----|
| Broome                      | 5      | 43                   | 48  |
| Derby - West<br>Kimberley   | 3      | 19                   | 22  |
| Halls Creek                 | 5      | 17                   | 22  |
| Wyndham - East<br>Kimberley | 1      | 16                   | 17  |
| Total                       | 14     | 95                   | 109 |

## Crash Type

| Crash Type                        | KSI | % KSI<br>Crashes |
|-----------------------------------|-----|------------------|
| Non-collision                     | 27  | 24.7%            |
| Hit Pedestrian                    | 20  | 18.3%            |
| Off Carriageway.<br>Non-collision | 19  | 17.4%            |
| Off Carriageway.<br>Hit object    | 17  | 15.6%            |
| Other                             | 9   | 8.3%             |
| Right Angle                       | 9   | 8.3%             |
| Head On                           | 2   | 1.8%             |
| Hit Object                        | 2   | 1.8%             |
| Right Turn Thru                   | 2   | 1.8%             |
| Rear End                          | 1   | 0.9%             |
| Sideswipe                         | 1   | 0.9%             |
| Total                             | 109 | 99.87%           |