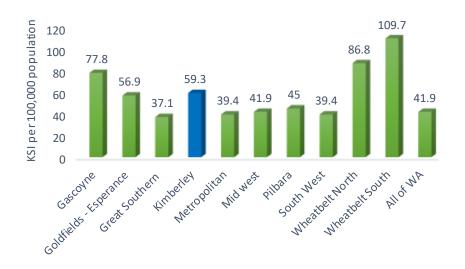

### Average Annual KSI Rate by Region

Source: Government of Western Australia, Road Safety Commission, April 2019. Data to be read in conjunction with supporting notes.

Killed (Local roads)

14