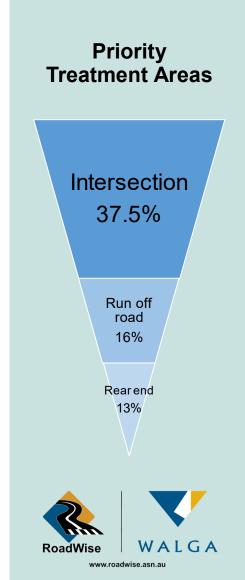

| Crash Type                        | KSI   | % KSI<br>Crashes |
|-----------------------------------|-------|------------------|
| Right Angle                       | 975   | 25.5%            |
| Off Carriageway. Hit object       | 582   | 15.2%            |
| Rear End                          | 492   | 12.9%            |
| Right Turn Thru                   | 456   | 11.9%            |
| Hit Ped.                          | 447   | 11.7%            |
| Non-collision                     | 290   | 7.6%             |
| Sideswipe                         | 176   | 4.6%             |
| Head On                           | 152   | 4.0%             |
| Other                             | 118   | 3.1%             |
| Hit Object                        | 81    | 2.1%             |
| Off Carriageway.<br>Non-collision | 36    | 0.9%             |
| Hit Animal                        | 12    | 0.3%             |
| Total                             | 3,817 | 100%             |