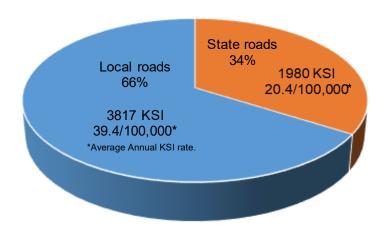

#### Killed and Seriously Injured

### Killed and Seriously Injured by LGA Crash Type

| LGA                        | Killed | Seriously injured | KSI   |
|----------------------------|--------|-------------------|-------|
| Armadale                   | 12     | 129               | 141   |
| Bassendean                 | 1      | 29                | 30    |
| Bayswater                  | 11     | 168               | 179   |
| Belmont                    | 3      | 107               | 110   |
| Cambridge                  | 3      | 77                | 80    |
| Canning                    | 8      | 154               | 162   |
| Claremont                  | 0      | 18                | 18    |
| Cockburn                   | 17     | 204               | 221   |
| Cottesloe                  | 2      | 17                | 19    |
| East Fremantle             | 0      | 9                 | 9     |
| Fremantle                  | 5      | 71                | 76    |
| Gosnells                   | 14     | 204               | 218   |
| Joondalup                  | 18     | 228               | 246   |
| Kalamunda                  | 13     | 124               | 137   |
| Kings Park                 | 0      | 8                 | 8     |
| Kwinana                    | 5      | 71                | 76    |
| Melville                   | 6      | 92                | 98    |
| Mosman Park                | 0      | 7                 | 7     |
| Mundaring                  | 7      | 77                | 84    |
| Nedlands                   | 1      | 30                | 31    |
| Perth                      | 5      | 158               | 163   |
| Rockingham                 | 7      | 206               | 213   |
| Rottnest Island            | 0      | 5                 | 5     |
| Serpentine -<br>Jarrahdale | 14     | 92                | 106   |
| South Perth                | 2      | 57                | 59    |
| Stirling                   | 21     | 439               | 460   |
| Subiaco                    | 1      | 43                | 44    |
| Swan                       | 20     | 265               | 285   |
| Victoria Park              | 3      | 81                | 84    |
| Vincent                    | 3      | 124               | 127   |
| Wanneroo                   | 26     | 295               | 321   |
| Total                      | 228    | 3,589             | 3,817 |