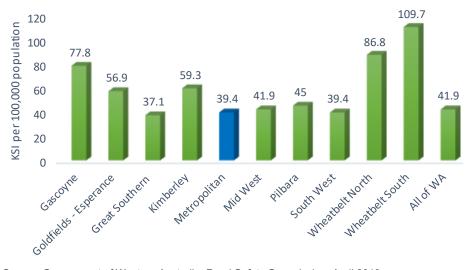

#### **Average Annual KSI Rate by Region**

Source: Government of Western Australia, Road Safety Commission, April 2019. Data to be read in conjunction with supporting notes.