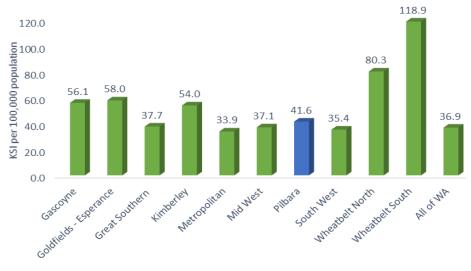

#### Average Annual KSI Rate by Region

Source: Government of Western Australia, Road Safety Commission, October 2020, unless otherwise stated. Data to be read in conjunction with supporting notes.

6

123

Killed (Local roads)