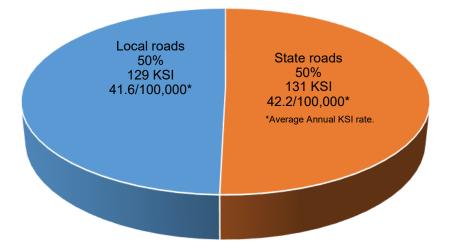

# Killed and Seriously Injured by LGA

| LGA          | Killed | Seriously<br>injured | KSI |
|--------------|--------|----------------------|-----|
| Ashburton    | 0      | 22                   | 22  |
| East Pilbara | 1      | 16                   | 17  |
| Karratha     | 2      | 50                   | 52  |
| Port Hedland | 3      | 35                   | 38  |
| Total        | 6      | 123                  | 129 |