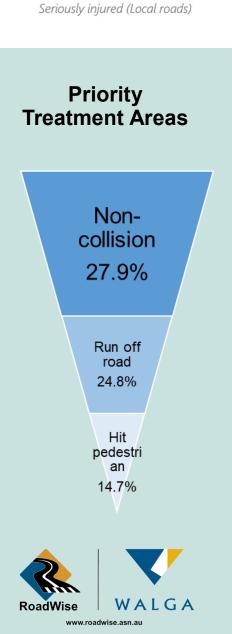

### **Crash Type**

| Crash Type                        | KSI | % KSI<br>Crashes |
|-----------------------------------|-----|------------------|
| Non-collision                     | 36  | 27.9%            |
| Off Carriageway,<br>Hit object    | 27  | 20.9%            |
| Hit Pedestrian                    | 19  | 14.7%            |
| Right Angle                       | 15  | 11.6%            |
| Right Turn Thru                   | 7   | 5.4%             |
| Rear End                          | 6   | 4.7%             |
| Hit Object                        | 5   | 3.9%             |
| Off Carriageway,<br>Non-collision | 5   | 3.9%             |
| Head On                           | 3   | 2.3%             |
| Sideswipe                         | 3   | 2.3%             |
| Other                             | 2   | 1.6%             |
| Hit Animal                        | 1   | 0.8%             |
| Total                             | 129 | 100%             |