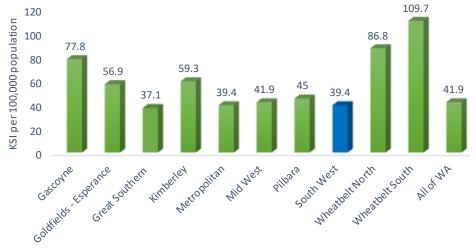

#### **Average Annual KSI Rate by Region**

Source: Government of Western Australia, Road Safety Commission, April 2019. Data to be read in conjunction with supporting notes.