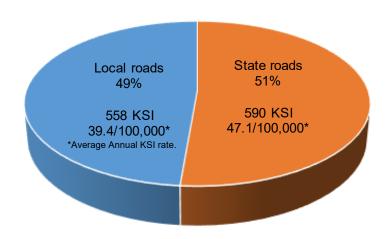

#### Killed and Seriously Injured

#### Killed and Seriously Injured by LGA Crash Type

| LGA                         | Killed | Seriously<br>Injured | KSI |
|-----------------------------|--------|----------------------|-----|
| Augusta -<br>Margaret River | 3      | 30                   | 33  |
| Boddington                  | 1      | 2                    | 3   |
| Boyup Brook                 | 1      | 7                    | 8   |
| Bridgetown -<br>Greenbushes | 1      | 9                    | 10  |
| Bunbury                     | 6      | 65                   | 71  |
| Busselton                   | 7      | 72                   | 79  |
| Capel                       | 3      | 22                   | 25  |
| Collie                      | 8      | 20                   | 28  |
| Dardanup                    | 5      | 24                   | 29  |
| Donnybrook -<br>Balingup    | 2      | 10                   | 12  |
| Harvey                      | 4      | 39                   | 43  |
| Mandurah                    | 11     | 82                   | 93  |
| Manjimup                    | 7      | 38                   | 45  |
| Murray                      | 6      | 37                   | 43  |
| Nannup                      | 3      | 9                    | 12  |
| Waroona                     | 5      | 19                   | 24  |
| Total                       | 73     | 485                  | 558 |