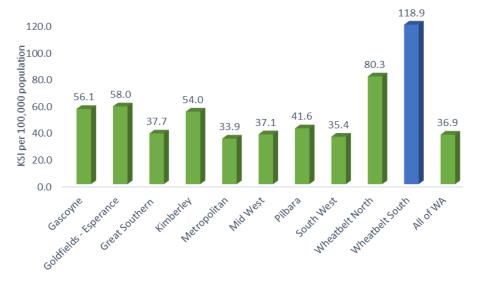

#### **Average Annual KSI Rate by Region**

Source: Government of Western Australia, Road Safety Commission, October 2020, unless otherwise stated. Data to be read in conjunction with supporting notes.