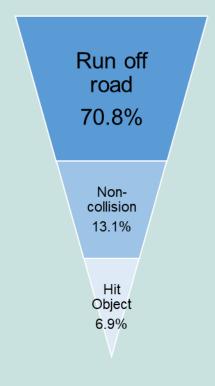

#### **Crash Type**

| Crash Type <sup>2</sup>           | KSI | % KSI<br>Crashes |
|-----------------------------------|-----|------------------|
| Off Carriageway,<br>Hit object    | 79  | 60.8%            |
| Non-collision                     | 17  | 13.1%            |
| Off Carriageway,<br>Non-collision | 13  | 10.0%            |
| Hit Object                        | 9   | 6.9%             |
| Head On                           | 3   | 2.3%             |
| Other                             | 2   | 1.5%             |
| Rear End                          | 2   | 1.5%             |
| Right Angle                       | 2   | 1.5%             |
| Right Turn Thru                   | 2   | 1.5%             |
| Sideswipe                         | 1   | 0.8%             |
| Total                             | 130 | 100%             |