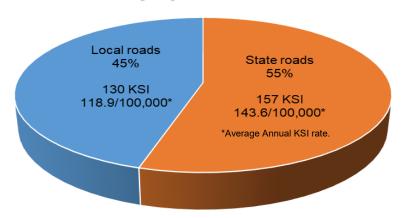

#### Killed and Seriously Injured

### Killed and Seriously Injured by LGA

| LGA         | Killed | Seriously<br>Injured | KSI |
|-------------|--------|----------------------|-----|
| Beverley    | 1      | 12                   | 13  |
| Brookton    | 1      | 2                    | 3   |
| Bruce Rock  | 6      | 3                    | 9   |
| Corrigin    | 2      | 9                    | 11  |
| Cuballing   | 1      | 10                   | 11  |
| Dumbleyung  | 2      | 0                    | 2   |
| Kondinin    | 2      | 8                    | 10  |
| Kulin       | 0      | 2                    | 2   |
| Lake Grace  | 2      | 8                    | 10  |
| Narembeen   | 0      | 7                    | 7   |
| Narrogin    | 3      | 10                   | 13  |
| Pingelly    | 1      | 3                    | 4   |
| Quairading  | 4      | 3                    | 7   |
| Wagin       | 0      | 2                    | 2   |
| Wandering   | 0      | 6                    | 6   |
| West Arthur | 2      | 4                    | 6   |
| Wickepin    | 1      | 9                    | 10  |
| Williams    | 0      | 4                    | 4   |
| Total       | 28     | 102                  | 130 |