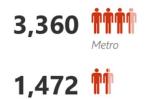

### **Safety Performance**

| State Roads | 3,488 KSI | 41.9% | 26.6 / 100,000 <sup>2</sup> pop. |
|-------------|-----------|-------|----------------------------------|
| Local Roads | 4,832 KSI | 58.1% | 36.9 / 100,000 <sup>2</sup> pop. |