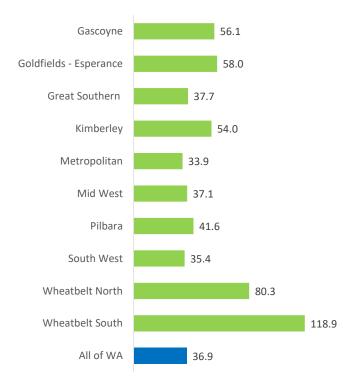

## Killed and Seriously Injured

Regional

Average Annual KSI Rate per 100,000 Population by Region