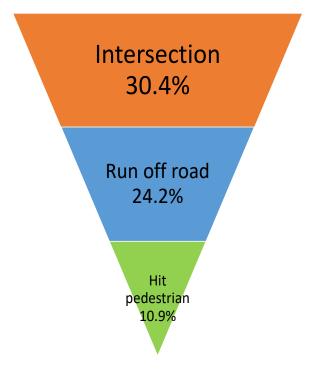

### **Crash Type**

| Crash Type                         | KSI   | % KSI<br>crashes |
|------------------------------------|-------|------------------|
| Off Carriageway. Hit object*.      | 1,009 | 20.9%            |
| Right Angle                        | 998   | 20.7%            |
| Hit Pedestrian                     | 528   | 10.9%            |
| Non-collision                      | 481   | 10.0%            |
| Rear End                           | 479   | 9.9%             |
| Right Turn Thru                    | 472   | 9.8%             |
| Head On                            | 228   | 4.7%             |
| Sideswipe                          | 168   | 3.5%             |
| Off Carriageway.<br>Non-collision* | 160   | 3.3%             |
| Other                              | 152   | 3.1%             |
| Hit Object                         | 116   | 2.4%             |
| Hit Animal                         | 41    | 0.8%             |
| Total                              | 4,832 | 100%             |