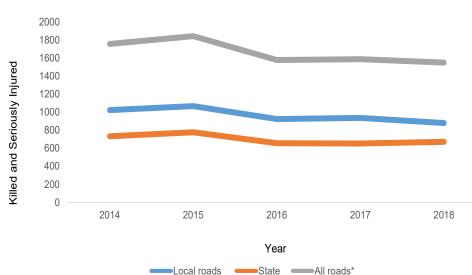

Performance Local Government Roads 2014-2018

February 2021

## All of Western Australia

#### **Road Network**

|             | Length     |       | Travel / Use             |       |
|-------------|------------|-------|--------------------------|-------|
| State Roads | 18,572 km  | 12.6% | 16,588 MVKT <sup>1</sup> | 59.4% |
| Local Roads | 128,454 km | 87.4% | 11,321 MVKT <sup>1</sup> | 40.6% |

<sup>1</sup>MKVT data from ABS via MRWA and is for 2020. Originally cited by the Road Safety Commission.

### **Safety Performance**

| State Roads | 3,488 KSI | 41.9% | 26.6 / 100,000 <sup>2</sup> pop. |
|-------------|-----------|-------|----------------------------------|
| Local Roads | 4,832 KSI | 58.1% | 36.9 / 100,000 <sup>2</sup> pop. |

<sup>2</sup>Average Annual KSI rate.

#### Trend



### Average Cost Per Annum



Source: Government of Western Australia, Road Safety Commission, October 2020, unless otherwise stated. Data to be read in conjunction with supporting notes.



# On the Local Road Network 2014-2018

## Killed and Seriously Injured

Regional



Average Annual KSI Rate per 100,000 Population by Region



### Road User Type



### **Crash Type**

| Crash Type                         | KSI   | % KSI<br>crashes |
|------------------------------------|-------|------------------|
| Off Carriageway. Hit object*.      | 1,009 | 20.9%            |
| Right Angle                        | 998   | 20.7%            |
| Hit Pedestrian                     | 528   | 10.9%            |
| Non-collision                      | 481   | 10.0%            |
| Rear End