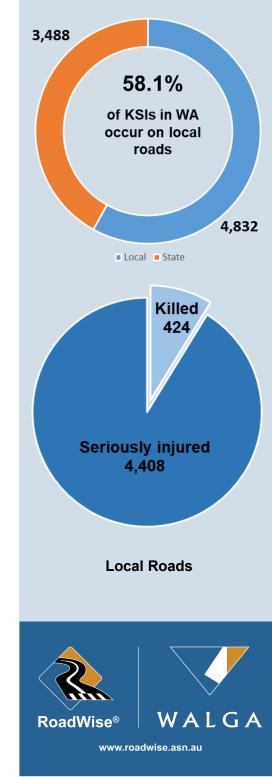

### **Safety Performance**

| State Roads | 3,488 KSI | 41.9% | 26.6 / 100,000 <sup>2</sup> pop. |
|-------------|-----------|-------|----------------------------------|
| Local Roads | 4,832 KSI | 58.1% | 36.9 / 100,000 <sup>2</sup> pop. |

<sup>2</sup>Average Annual KSI rate.