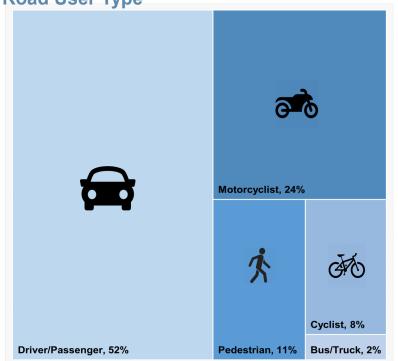

87.4% | 11,321 MVKT <sup>1</sup> | 40.6% |

<sup>1</sup>MKVT data from ABS via MRWA and is for 2020. Originally cited by the Road Safety Commission.

### **Safety Performance**

| State Roads | 3,488 KSI | 41.9% | 26.6 / 100,000 <sup>2</sup> pop. |
|-------------|-----------|-------|----------------------------------|
| Local Roads | 4,832 KSI | 58.1% | 36.9 / 100,000 <sup>2</sup> pop. |

<sup>2</sup>Average Annual KSI rate.

#### Trend



### Average Cost Per Annum



Source: Government of Western Australia, Road Safety Commission, October 2020, unless otherwise stated. Data to be read in conjunction with supporting notes.



# On the Local Road Network 2014-2018

## Killed and Seriously Injured

Regional



Average Annual KSI Rate per 100,000 Population by Region



### Road User Type



### **Crash Type**

| Crash Type                         | KSI   | % KSI<br>crashes |
|------------------------------------|-------|------------------|
| Off Carriageway. Hit object*.      | 1,009 | 20.9%            |
| Right Angle                        | 998   | 20.7%            |
| Hit Pedestrian                     | 528   | 10.9%            |
| Non-collision                      | 481   | 10.0%            |
| Rear End                           | 479   | 9.9%             |
| Right Turn Thru                    | 472   | 9.8%             |
| Head On                            | 228   | 4.7%             |
| Sideswipe                          | 168   | 3.5%             |
| Off Carriageway.<br>Non-collision* | 160   | 3.3%             |
| Other                              | 152   | 3.1%