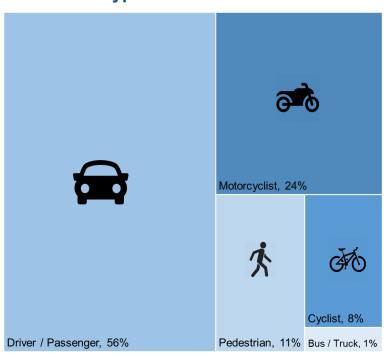

| 11,138 MVKT <sup>1</sup> | 41.0% |

<sup>&</sup>lt;sup>1</sup>MKVT data from ABS via MRWA and is for 2018.

## **Safety Performance**

| State Roads | 3,877 KSI | 41.8% | 30.0 / 100,000 <sup>2</sup> pop. |
|-------------|-----------|-------|----------------------------------|
| Local Roads | 5,399 KSI | 58.2% | 41.9 / 100,000 <sup>2</sup> pop. |

<sup>&</sup>lt;sup>2</sup>Average Annual KSI rate.

#### **Trend**



# **Average Cost Per Annum**



Local Road

Source: Government of Western Australia, Road Safety Commission, April 2019. Data to be read in conjunction with supporting notes.







# On the Local Road Network 2013-2017



# Killed and Seriously Injured

3,817 **TTTT** 

1,582 **††** Regiona

# Average Annual KSI Rate per 100,000 Population by Region



# **Road User Type**



### **Crash Type**

| Crash Type                       | KSI   | % KSI<br>crashes |
|----------------------------------|-------|------------------|
| Off Carriageway .Hit object*     | 1,154 | 21.4%            |
| Right Angle                      | 1,138 | 21.1%            |
| Hit Pedestrian                   | 577   | 10.7%            |
| Rear End                         | 558   | 10.3%            |
| Non-collision                    | 520   | 9.6%             |
| Right Turn Thru                  | 509   | 9.4%             |
| Head on                          | 217   | 4.0%             |
| Sideswipe                        | 196   | 3.6%             |
| Off Carriageway .Non -collision* | 182   | 3.4%             |
| Other                            | 178   | 3.3%             |
| Hit Obje