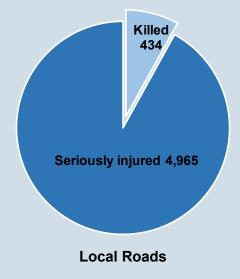

# On the Local Road Network 2013-2017

# Killed and Seriously Injured

3,817 **TTTT** 

1,582 **††** Regiona