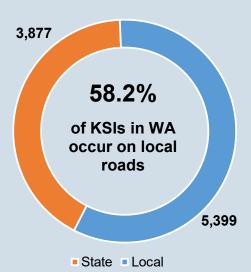

## **Safety Performance**

| State Roads | 3,877 KSI | 41.8% | 30.0 / 100,000 <sup>2</sup> pop. |
|-------------|-----------|-------|----------------------------------|
| Local Roads | 5,399 KSI | 58.2% | 41.9 / 100,000 <sup>2</sup> pop. |