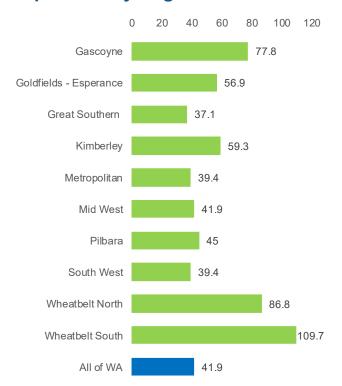

ads | 127,610 km | 87.3% | 11,138 MVKT <sup>1</sup> | 41.0% |

<sup>&</sup>lt;sup>1</sup>MKVT data from ABS via MRWA and is for 2018.

## **Safety Performance**

| State Roads | 3,877 KSI | 41.8% | 30.0 / 100,000 <sup>2</sup> pop. |
|-------------|-----------|-------|----------------------------------|
| Local Roads | 5,399 KSI | 58.2% | 41.9 / 100,000 <sup>2</sup> pop. |

<sup>&</sup>lt;sup>2</sup>Average Annual KSI rate.

#### **Trend**



# **Average Cost Per Annum**



Local Road

Source: Government of Western Australia, Road Safety Commission, April 2019. Data to be read in conjunction with supporting notes.







# On the Local Road Network 2013-2017



# Killed and Seriously Injured

3,817 **TTTT** 

1,582 **††** Regiona

# Average Annual KSI Rate per 100,000 Population by Region



# **Road User Type**



### **Crash Type**

| Crash Type                       | KSI   | % KSI<br>crashes |
|----------------------------------|-------|------------------|
| Off Carriageway .Hit object*     | 1,154 | 21.4%            |
| Right Angle                      | 1,138 | 21.1%            |
| Hit Pedestrian                   | 577   | 10.7%            |
| Rear End                         | 558   | 10.3%            |
| Non-collision                    | 520   | 9.6%             |
| Right Turn Thru                  | 509   | 9.4%             |
| Head on                          | 217   | 4.0%             |
| Sideswipe                        | 196   | 3.6%             |
| Off Carriageway .Non -collision* | 182   | 3.4%             |
| Other                            | 178   | 3.3%