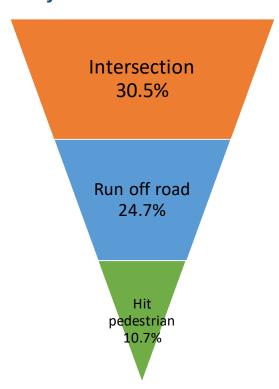

### **Crash Type**

| Crash Type                       | KSI   | % KSI<br>crashes |
|----------------------------------|-------|------------------|
| Off Carriageway .Hit object*     | 1,154 | 21.4%            |
| Right Angle                      | 1,138 | 21.1%            |
| Hit Pedestrian                   | 577   | 10.7%            |
| Rear End                         | 558   | 10.3%            |
| Non-collision                    | 520   | 9.6%             |
| Right Turn Thru                  | 509   | 9.4%             |
| Head on                          | 217   | 4.0%             |
| Sideswipe                        | 196   | 3.6%             |
| Off Carriageway .Non -collision* | 182   | 3.4%             |
| Other                            | 178   | 3.3%             |
| Hit Object                       | 128   | 2.4%             |
| Hit Animal                       | 42    | 0.7 %            |
| TOTAL                            | 5,399 | 100%             |