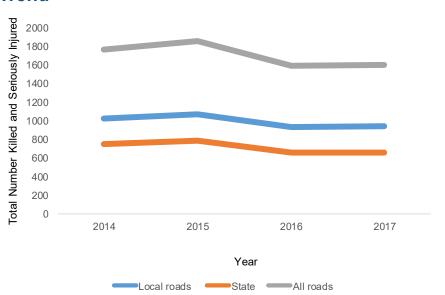

# Road Safety Performance Local Government Roads 2013-2017



## All of Western Australia

#### **Road Network**

|             | Length     |       | Travel / Use             |       |
|-------------|------------|-------|--------------------------|-------|
| State Roads | 18,528 km  | 12.7% | 16,263 MVKT <sup>1</sup> | 59.0% |
| Local Roads | 127,610 km | 87.3% | 11,138 MVKT <sup>1</sup> | 41.0% |

<sup>&</sup>lt;sup>1</sup>MKVT data from ABS via MRWA and is for 2018.

## **Safety Performance**

| State Roads | 3,877 KSI | 41.8% | 30.0 / 100,000 <sup>2</sup> pop. |
|-------------|-----------|-------|----------------------------------|
| Local Roads | 5,399 KSI | 58.2% | 41.9 / 100,000 <sup>2</sup> pop. |

<sup>&</sup>lt;sup>2</sup>Average Annual KSI rate.

#### **Trend**



# **Average Cost Per Annum**



Local Road

Source: Government of Western Australia, Road Safety Commission, April 2019. Data to be read in conjunction with supporting notes.







# On the Local Road Network 2013-2017



# Killed and Seriously Injured

3,817 **TTTT** 

1,582 **††** Regiona

# Average Annual KSI Rate per 100,000 Population by Region



# **Road User Type**



### **Crash Type**

| Crash Type                       | KSI   | % KSI<br>crashes |
|----------------------------------|-------|------------------|
| Off Carriageway .Hit object*     | 1,154 | 21.4%            |
| Right Angle                      | 1,138 | 21.1%            |
| Hit Pedestrian                   | 577   | 10.7%            |
| Rear End                         | 558   | 10.3%            |
| Non-collisio