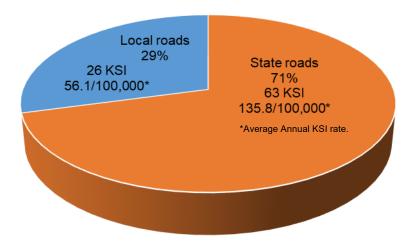

# Road Safety Performance Local Government Roads 2014-2018



#### **Gascoyne Region**

#### **Road Network**

|             | Length                |     | Travel / Use          |        |
|-------------|-----------------------|-----|-----------------------|--------|
| State Roads | 3,625 km <sup>1</sup> | 46% | 962 MVKT <sup>2</sup> | 85.13% |
| Local Roads | 4,214 km              | 54% | 223 MVKT <sup>2</sup> | 14.87% |

<sup>&</sup>lt;sup>1</sup> State Roads Length is for the Mid-West-Gascoyne MRWA region.

# 3 Nilled (Local roads)

23 悄

Seriously injured (Local roads)

#### Killed and Seriously Injured



#### **Average Annual KSI Rate by Region**



Source: Government of Western Australia, Road Safety Commission, October 2020, unless otherwise stated. Data to be read in conjunction with supporting notes.

# Priority Treatment Areas





<sup>&</sup>lt;sup>2</sup> MKVT data from ABS via MRWA and is for 2020. Originally cited by the Road Safety Commission.

## Killed and Seriously Injured by LGA

| LGA               | Killed | Seriously<br>injured | KSI |
|-------------------|--------|----------------------|-----|
| Carnarvon         | 3      | 11                   | 14  |
| Upper<br>Gascoyne | 0      | 5                    | 5   |
| Shark Bay         | 0      | 4                    | 4   |
| Exmouth           | 0      | 3                    | 3   |
| Total             | 3      | 23