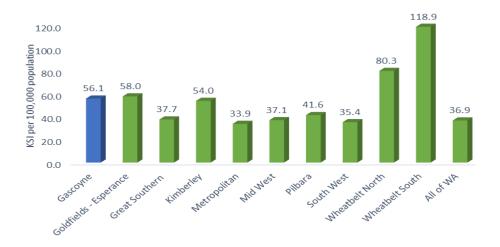

#### **Average Annual KSI Rate by Region**

Source: Government of Western Australia, Road Safety Commission, October 2020, unless otherwise stated. Data to be read in conjunction with supporting notes.