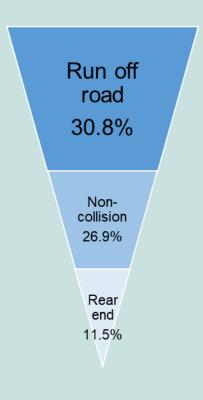

### **Crash Type**

| Crash Type <sup>2</sup>           | KSI | % KSI<br>Crashes |
|-----------------------------------|-----|------------------|
| Non-collision                     | 7   | 26.9%            |
| Off Carriageway,<br>Hit object    | 7   | 26.9%            |
| Rear End                          | 3   | 11.5%            |
| Hit Animal                        | 2   | 7.7%             |
| Other                             | 2   | 7.7%             |
| Right Angle                       | 2   | 7.7%             |
| Hit Object                        | 1   | 3.8%             |
| Hit Pedestrian                    | 1   | 3.8%             |
| Off Carriageway,<br>Non-collision | 1   | 3.8%             |
| Total                             | 26  | 100%             |