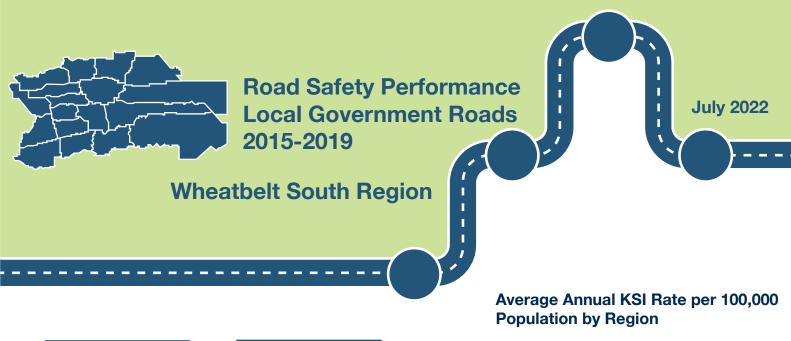

## All of WA Gascovne 53.9 52.7 Goldfields - Esperance **Great Southern** 38.7 Kimberley 50.1 38.3 Metropolitan **Mid West** 38.3 30.0 **Pilbara South West** 41.8 Wheatbelt North 72.1 **Wheatbelt South** 116.2