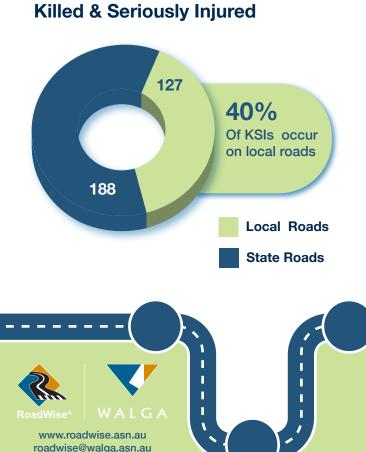

## Killed & Seriously Injured by Local Government

| Local Government | Killed | Seriously injured | Total KSI |
|------------------|--------|-------------------|-----------|
| Beverley         | 0      | 15                | 15        |
| Brookton         | 1      | 2                 | 3         |
| Bruce Rock       | 6      | 3                 | 9         |
| Corrigin         | 2      | 4                 | 6         |
| Cuballing        | 1      | 10                | 11        |
| Dumbleyung       | 1      | 0                 | 1         |
| Kondinin         | 2      | 9                 | 11        |
| Kulin            | 1      | 2                 | 3         |
| Lake Grace       | 2      | 6                 | 8         |
| Narembeen        | 0      | 7                 | 7         |
| Narrogin         | 2      | 9                 | 11        |
| Pingelly         | 1      | 3                 | 4         |
| Quairading       | 4      | 7                 | 11        |
| Wagin            | 0      | 2                 | 2         |
| Wandering        | 0      | 6                 | 6         |
| West Arthur      | 2      | 5                 | 7         |
| Wickepin         | 0      | 8                 | 8         |
| Williams         | 0      | 4                 | 4         |
| Total            | 25     | 102               | 127       |