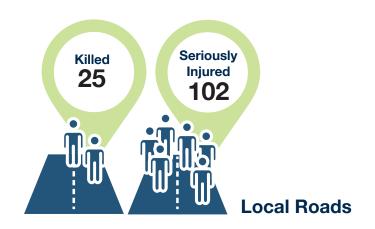

## Killed & Seriously Injured by Local Government

| Local Government | Killed | Seriously injured | Total KSI |
|------------------|--------|-------------------|-----------|
| Beverley         | 0      | 15                | 15        |
| Brookton         | 1      | 2                 | 3         |
| Bruce Rock       | 6      | 3                 | 9         |
| Corrigin         | 2      | 4                 | 6         |
| Cuballing        | 1      | 10                | 11        |
| Dumbleyung       | 1      | 0                 | 1         |
| Kondinin         | 2      | 9                 | 11        |
| Kulin            | 1      | 2                 | 3         |
| Lake Grace       | 2      | 6                 | 8         |
| Narembeen        | 0      | 7                 | 7         |
| Narrogin         | 2      | 9                 | 11        |
| Pingelly         | 1      | 3                 | 4         |
| Quairading       | 4      | 7                 | 11        |
| Wagin            | 0      | 2                 | 2         |
| Wandering        | 0      | 6                 | 6         |
| West Arthur      | 2      | 5                 | 7         |
| Wickepin         | 0      | 8                 | 8         |
| Williams         | 0      | 4                 | 4         |
| Total            | 25     | 102               | 127       |