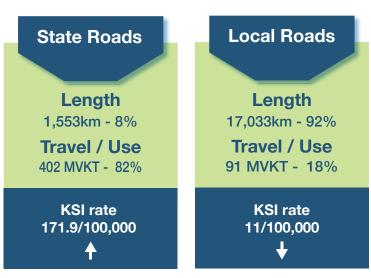

## All of WA Gascovne 53.9 52.7 Goldfields - Esperance **Great Southern** 38.7 Kimberley 50.1 38.3 Metropolitan **Mid West** 38.3 30.0 **Pilbara South West** 41.8 Wheatbelt North 72.1 **Wheatbelt South** 116.2



(08) 9213 2000

## Killed & Seriously Injured by Local Government

| Local Government | Killed | Seriously injured | Total KSI |
|------------------|--------|-------------------|-----------|
| Beverley         | 0      | 15                | 15        |
| Brookton         | 1      | 2                 | 3         |
| Bruce Rock       | 6      | 3                 | 9         |
| Corrigin         | 2      | 4                 | 6         |
| Cuballing        | 1      | 10                | 11        |
| Dumbleyung       | 1      | 0                 | 1         |
| Kondinin         | 2