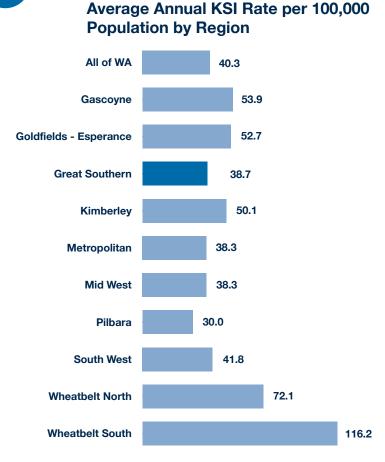

## Length 1,609km - 11% Travel / Use 548 MVKT - 68% KSI rate 56.9/100,000 ★ KSI rate 38.7/100,000 ★