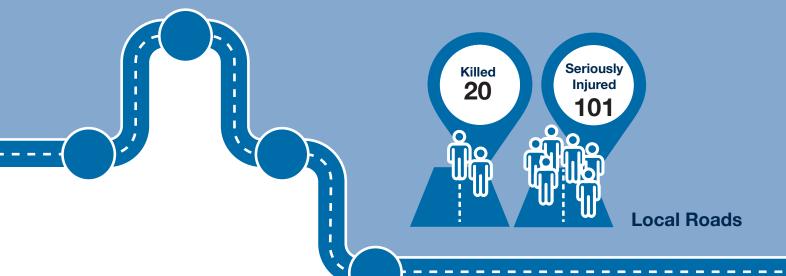

## Killed & Seriously Injured 121 40% Of KSIs occur on local roads

**Local Roads** 

**State Roads** 

## Killed & Seriously Injured by Local Government

| Local Government         | Killed | Seriously injured | Total KSI |
|--------------------------|--------|-------------------|-----------|
| Albany                   | 8      | 50                | 58        |
| Broomhill -<br>Tambellup | 1      | 3                 | 4         |
| Cranbrook                | 0      | 4                 | 4         |
| Denmark                  | 1      | 9                 | 10        |
| Gnowangerup              | 1      | 5                 | 6         |
| Jerramungup              | 0      | 5                 | 5         |
| Katanning                | 1      | 2                 | 3         |
| Kent                     | 0      | 1                 | 1         |
| Kojonup                  | 2      | 4                 | 6         |
| Plantaganet              | 6      | 10                | 16        |
| Ravensthorpe             | 0      | 2                 | 2         |
| Woodanilling             | 0      | 6                 | 6         |
| Total                    | 20     | 101               | 121       |