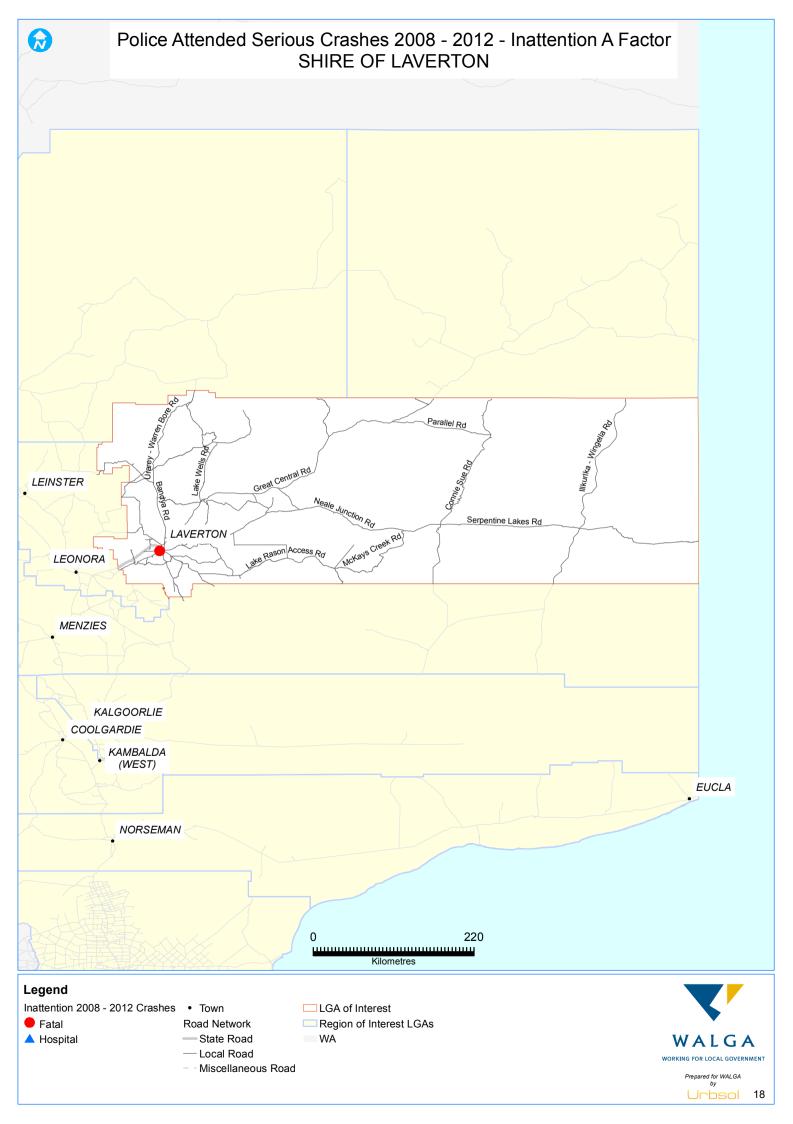

----------|----|
| CITY OF KALGOORLIE/BOULDER         | 43 |
| SHIRE OF COOLGARDIE                | 44 |
| SHIRE OF DUNDAS                    | 45 |
| SHIRE OF ESPERANCE                 | 46 |
| SHIRE OF LAVERTON                  | 47 |
| SHIRE OF LEONORA                   | 48 |
| SHIRE OF MENZIES                   | 49 |
| SHIRE OF NGAANYATJARRAKU           | 50 |
| SHIRE OF WILUNA                    | 51 |
| KSI 2008-12 - Vulnerable Road User |    |
| CITY OF KALGOORLIE/BOULDER         | 52 |
| SHIRE OF DUNDAS                    | 53 |
| SHIRE OF ESPERANCE                 | 54 |
| SHIRE OF LAVERTON                  | 55 |
| SHIRE OF MENZIES                   | 56 |
| SHIRE OF NGAANYATJARRAKU           | 57 |
|                                    |    |