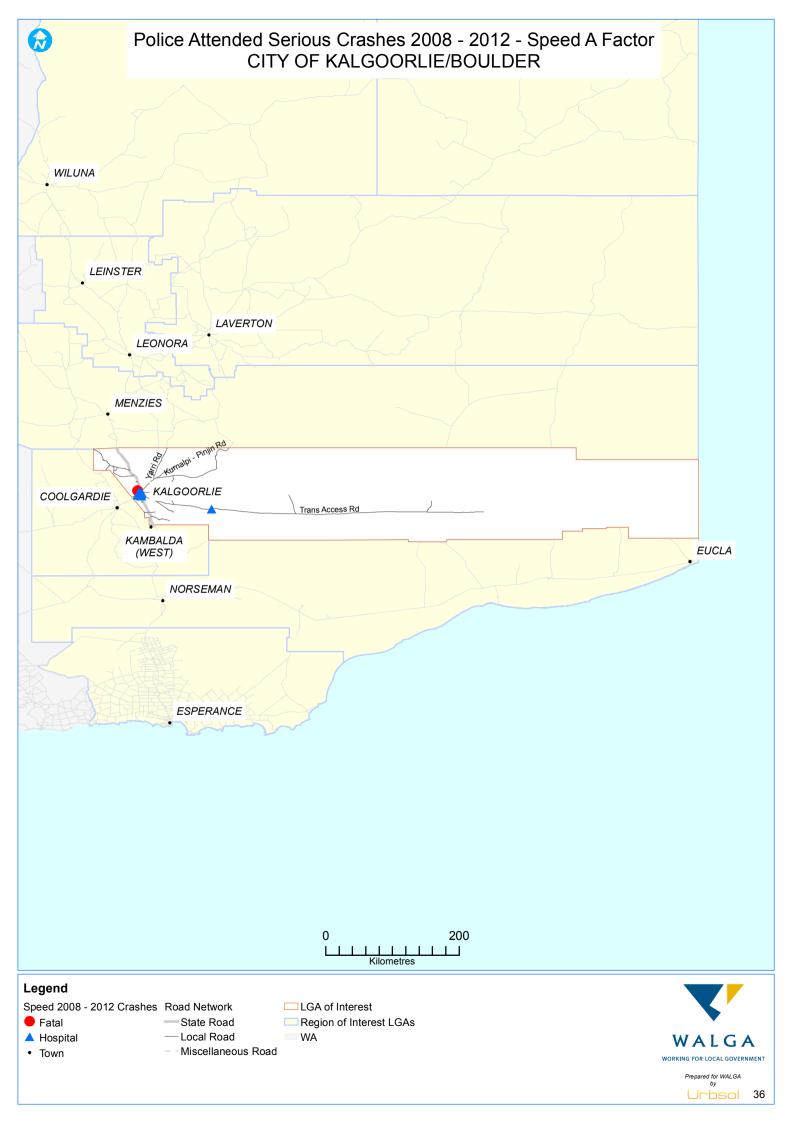

## INTRODUCTION

This Local Road Crash Map Book 2012 is a series of maps identifying locations of serious crashes on the local road network from 2008 to 2012. Its aim is to guide Local Government decision-making regarding Safe System improvements to local roads; and monitor performance of the local road network.

The Crash Map Book focuses only on serious crashes on local roads. A "serious crash" is defined as a road crash that resulted in at least one person being fatally injured or seriously injured. A "fatal injury" is defined as a person who was killed immediately or died within 30 days of a road crash and as a result of the crash. A "serious injury" is defined as a person admitted to hospital as a result of a road crash and who does not die from injuries sustained within 30 days of the crash.