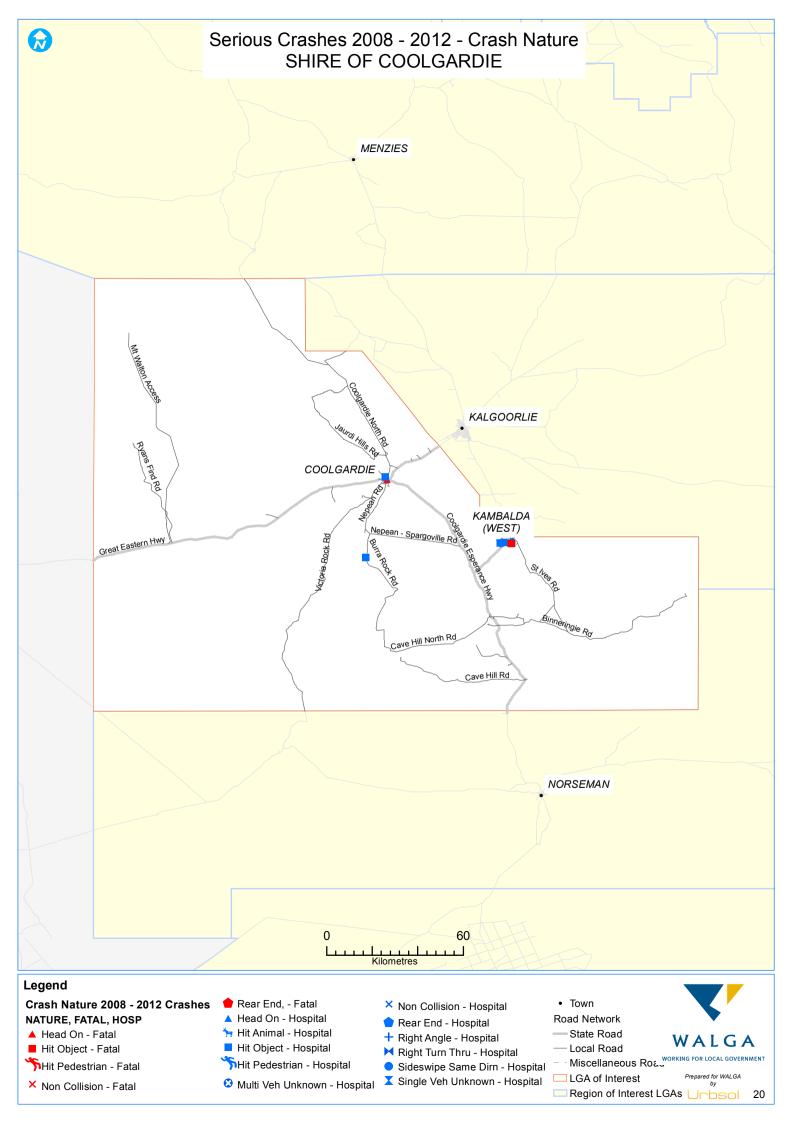

## INTRODUCTION

This Local Road Crash Map Book 2012 is a series of maps identifying locations of serious crashes on the local road network from 2008 to 2012. Its aim is to guide Local Government decision-making regarding Safe System improvements to local roads; and monitor performance of the local road network.

The Crash Map Book focuses only on serious crashes on local roads. A "serious crash" is defined as a road crash that resulted in at least one person being fatally injured or seriously injured. A "fatal injury" is defined as a person who was killed immediately or died within 30 days of a road crash and as a result of the crash. A "serious injury" is defined as a person admitted to hospital as a result of a road crash and who does not die from injuries sustained within 30 days of the crash.