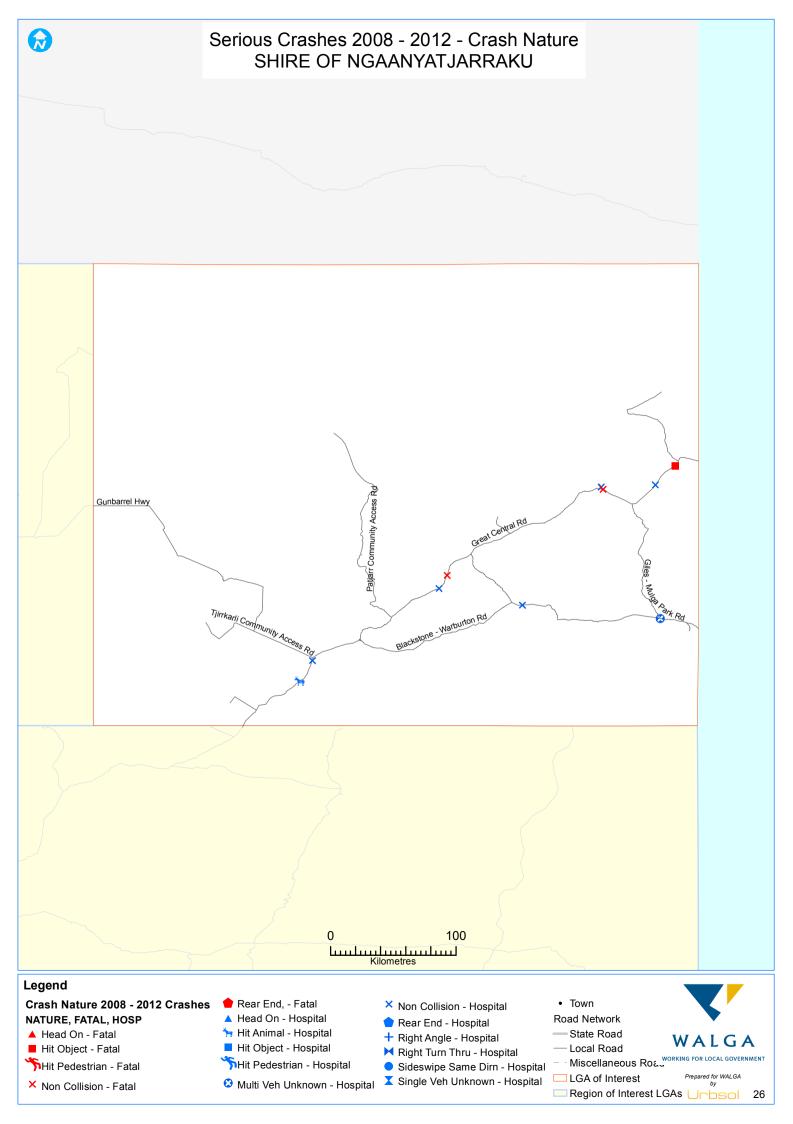

## INTRODUCTION

This Local Road Crash Map Book 2012 is a series of maps identifying locations of serious crashes on the local road network from 2008 to 2012. Its aim is to guide Local Government decision-making regarding Safe System improvements to local roads; and monitor performance of the local road network.

The Crash Map Book focuses only on serious crashes on local roads. A "serious crash" is defined as a road crash that resulted in at least one person being fatally injured or seriously injured. A "fatal injury" is defined as a person who was killed immediately or died within 30 days of a road crash and as a result of the crash. A "serious injury" is defined as a person admitted to hospital as a result of a road crash and who does not die from injuries sustained within 30 days of the crash.