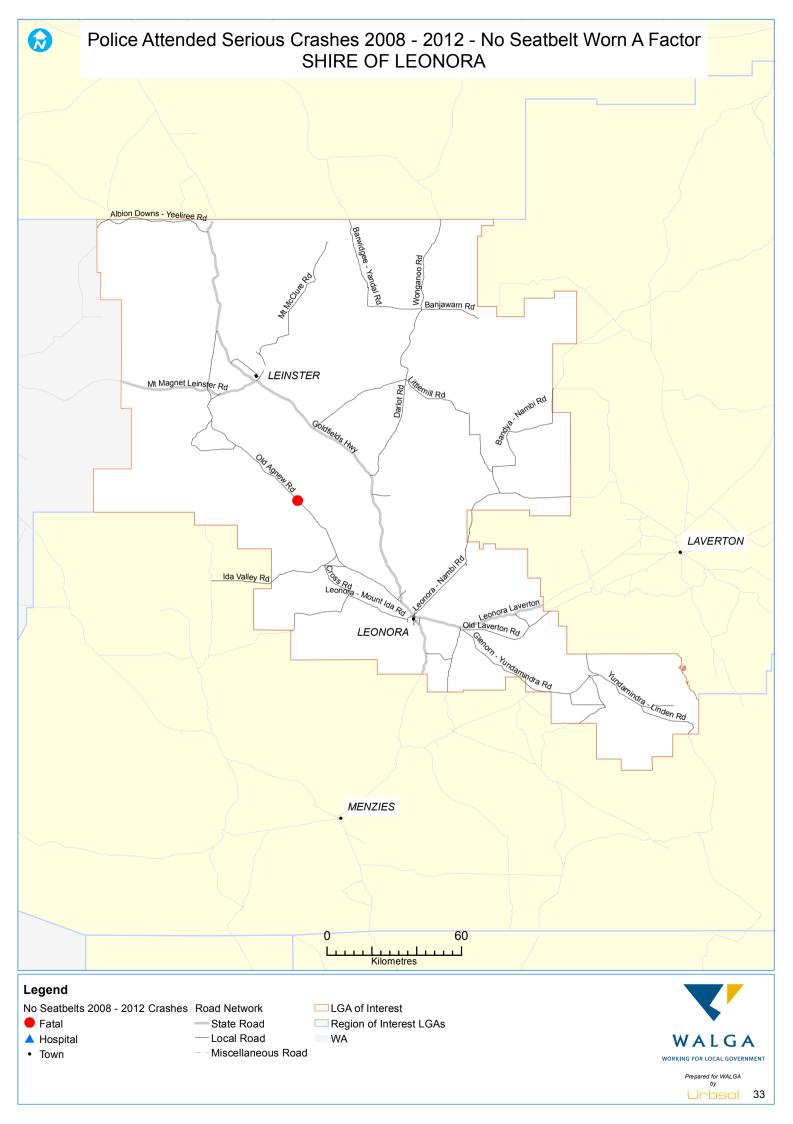

## INTRODUCTION

This Local Road Crash Map Book 2012 is a series of maps identifying locations of serious crashes on the local road network from 2008 to 2012. Its aim is to guide Local Government decision-making regarding Safe System improvements to local roads; and monitor performance of the local road network.

The Crash Map Book focuses only on serious crashes on local roads. A "serious crash" is defined as a road crash that resulted in at least one person being fatally injured or seriously injured. A "fatal injury" is defined as a person who was killed immediately or died within 30 days of a road crash and as a result of the crash. A "serious injury" is defined as a person admitted to hospital as a result of a road crash and who does not die from injuries sustained within 30 days of the crash.