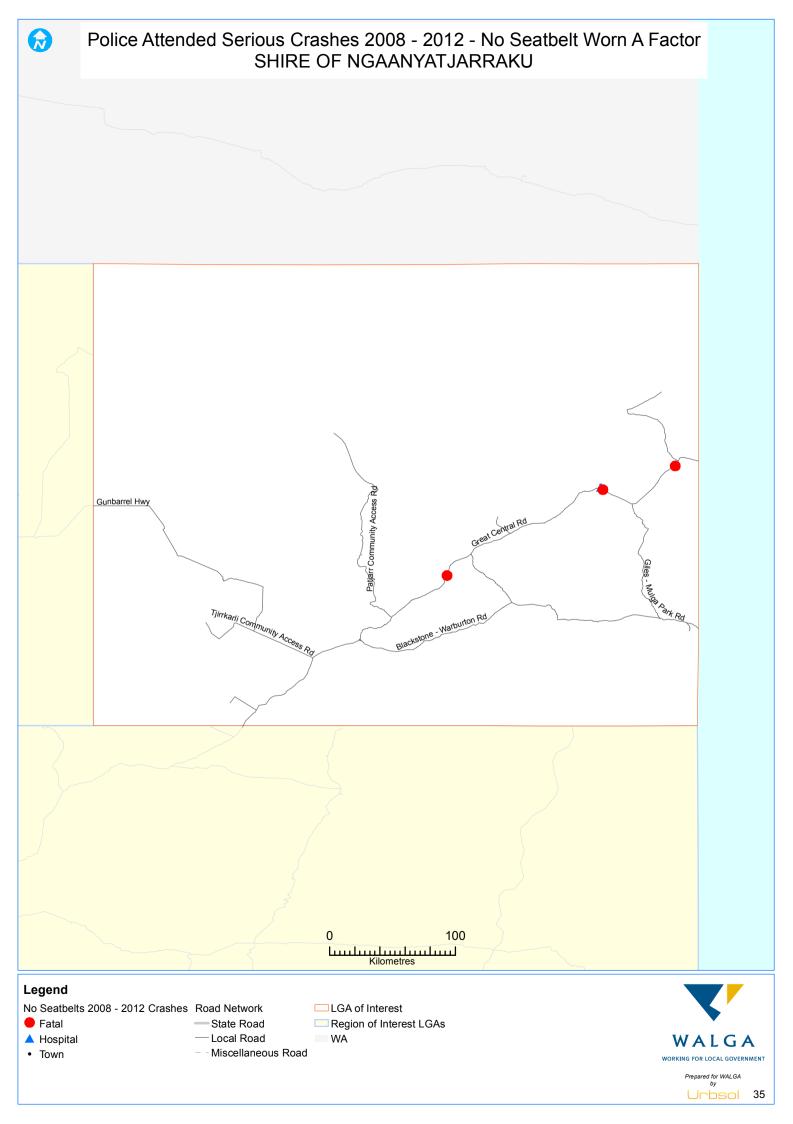

## INTRODUCTION

This Local Road Crash Map Book 2012 is a series of maps identifying locations of serious crashes on the local road network from 2008 to 2012. Its aim is to guide Local Government decision-making regarding Safe System improvements to local roads; and monitor performance of the local road network.

The Crash Map Book focuses only on serious crashes on local roads. A "serious crash" is defined as a road crash that resulted in at least one person being fatally injured or seriously injured. A "fatal injury" is defined as a person who was killed immediately or died within 30 days of a road crash and as a result of the crash. A "serious injury" is defined as a person admitted to hospital as a result of a road crash and who does not die from injuries sustained within 30 days of the crash.