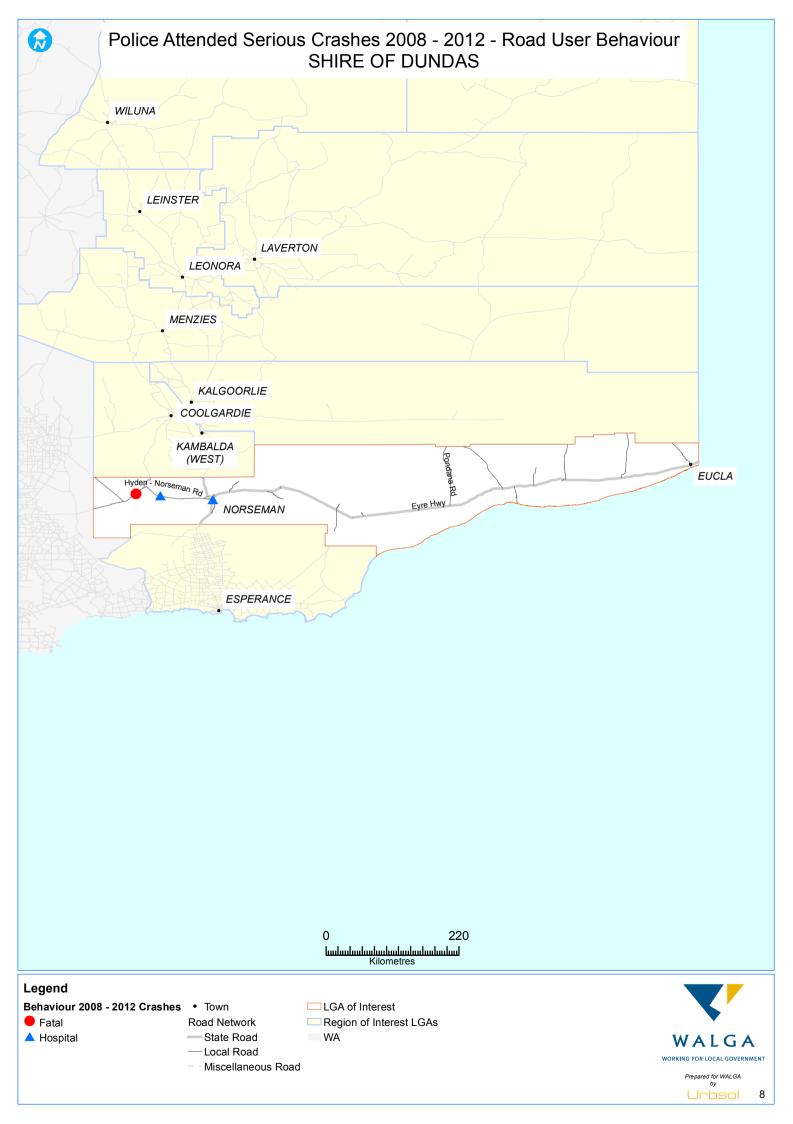

## INTRODUCTION

This Local Road Crash Map Book 2012 is a series of maps identifying locations of serious crashes on the local road network from 2008 to 2012. Its aim is to guide Local Government decision-making regarding Safe System improvements to local roads; and monitor performance of the local road network.

The Crash Map Book focuses only on serious crashes on local roads. A "serious crash" is defined as a road crash that resulted in at least one person being fatally injured or seriously injured. A "fatal injury" is defined as a person who was killed immediately or died within 30 days of a road crash and as a result of the crash. A "serious injury" is defined as a person admitted to hospital as a result of a road crash and who does not die from injuries sustained within 30 days of the crash.