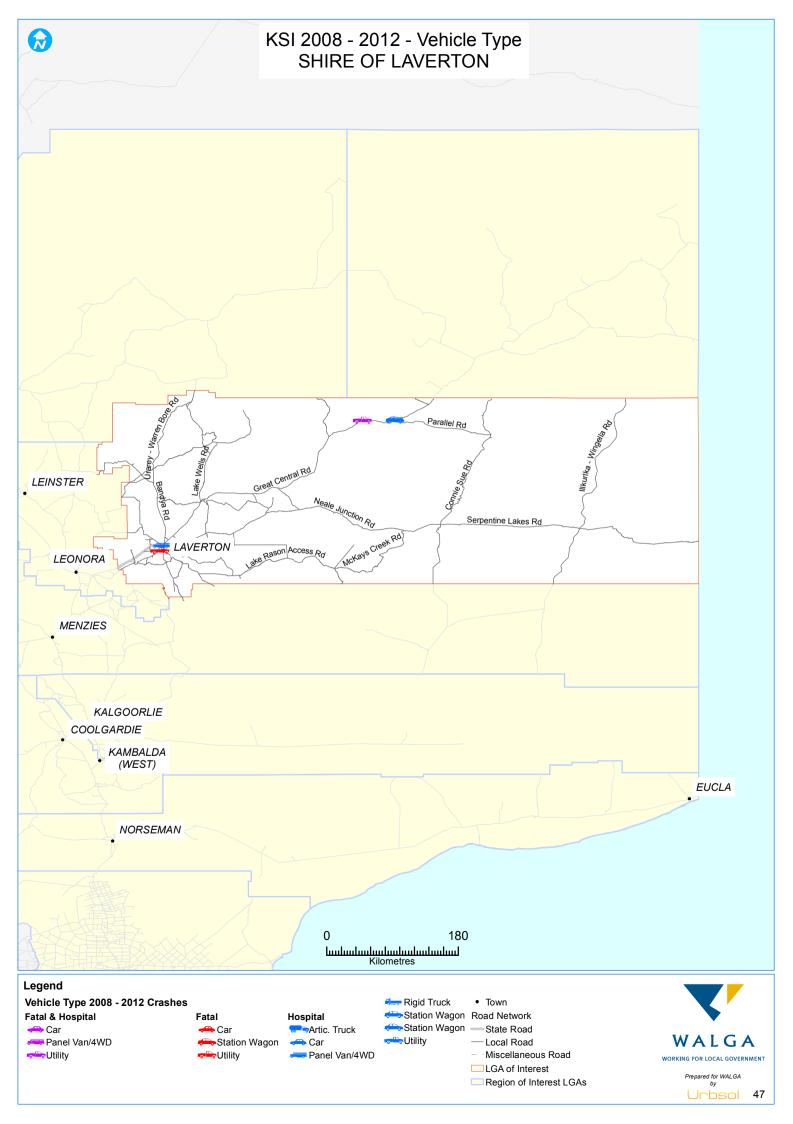

## INTRODUCTION

This Local Road Crash Map Book 2012 is a series of maps identifying locations of serious crashes on the local road network from 2008 to 2012. Its aim is to guide Local Government decision-making regarding Safe System improvements to local roads; and monitor performance of the local road network.

The Crash Map Book focuses only on serious crashes on local roads. A "serious crash" is defined as a road crash that resulted in at least one person being fatally injured or seriously injured. A "fatal injury" is defined as a person who was killed immediately or died within 30 days of a road crash and as a result of the crash. A "serious injury" is defined as a person admitted to hospital as a result of a road crash and who does not die from injuries sustained within 30 days of the crash.