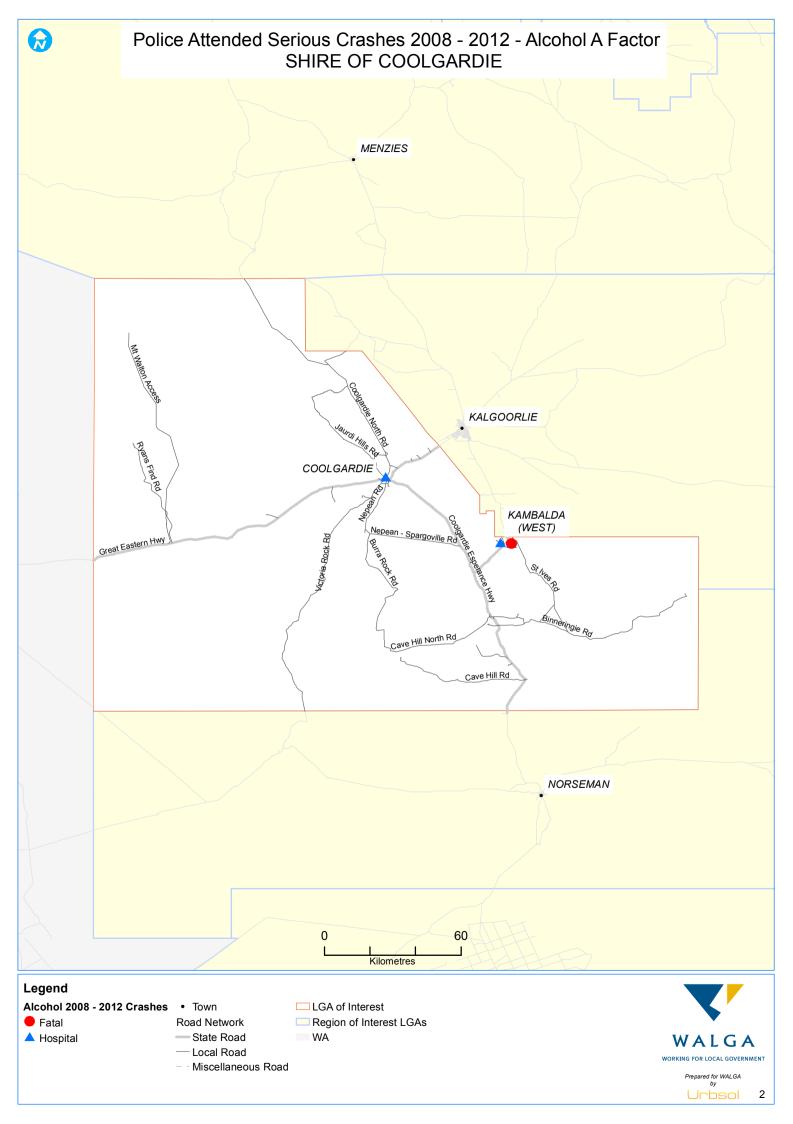

## INTRODUCTION

This Local Road Crash Map Book 2012 is a series of maps identifying locations of serious crashes on the local road network from 2008 to 2012. Its aim is to guide Local Government decision-making regarding Safe System improvements to local roads; and monitor performance of the local road network.

The Crash Map Book focuses only on serious crashes on local roads. A "serious crash" is defined as a road crash that resulted in at least one person being fatally injured or seriously injured. A "fatal injury" is defined as a person who was killed immediately or died within 30 days of a road crash and as a result of the crash. A "serious injury" is defined as a person admitted to hospital as a result of a road crash and who does not die from injuries sustained within 30 days of the crash.