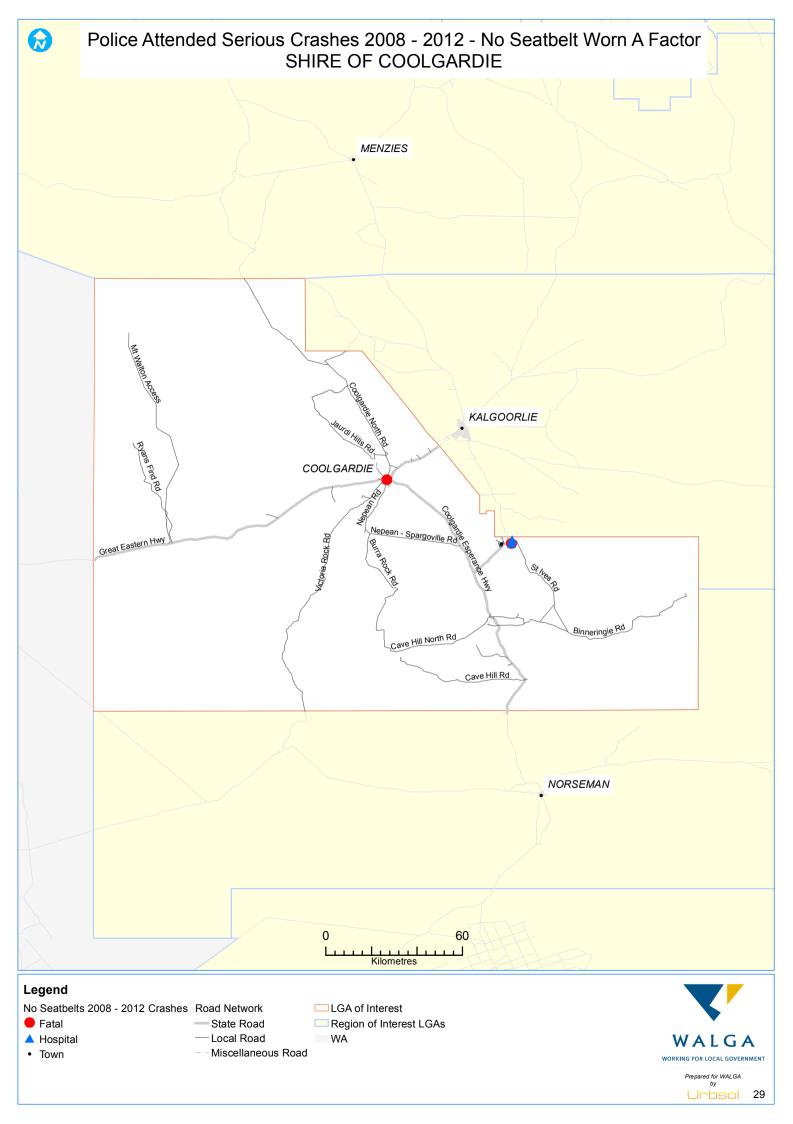

## INTRODUCTION

This Local Road Crash Map Book 2012 is a series of maps identifying locations of serious crashes on the local road network from 2008 to 2012. Its aim is to guide Local Government decision-making regarding Safe System improvements to local roads; and monitor performance of the local road network.

The Crash Map Book focuses only on serious crashes on local roads. A "serious crash" is defined as a road crash that resulted in at least one person being fatally injured or seriously injured. A "fatal injury" is defined as a person who was killed immediately or died within 30 days of a road crash and as a result of the crash. A "serious injury" is defined as a person admitted to hospital as a result of a road crash and who does not die from injuries sustained within 30 days of the crash.