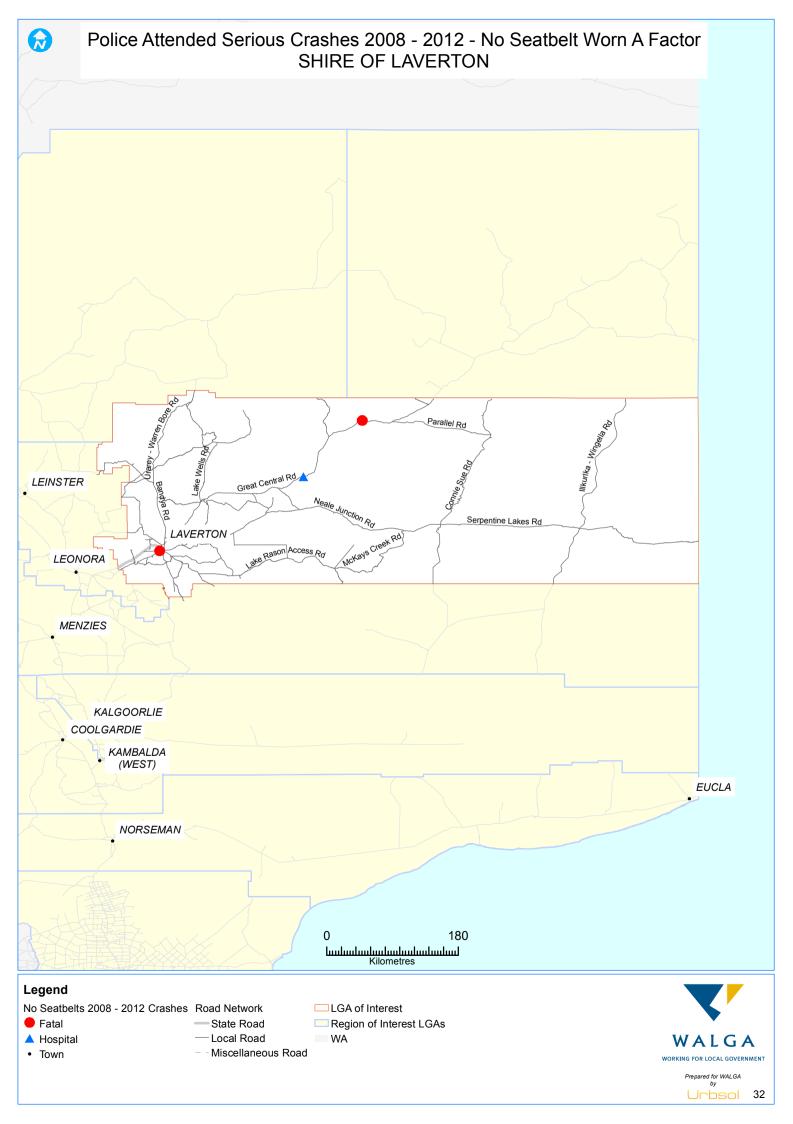

## INTRODUCTION

This Local Road Crash Map Book 2012 is a series of maps identifying locations of serious crashes on the local road network from 2008 to 2012. Its aim is to guide Local Government decision-making regarding Safe System improvements to local roads; and monitor performance of the local road network.

The Crash Map Book focuses only on serious crashes on local roads. A "serious crash" is defined as a road crash that resulted in at least one person being fatally injured or seriously injured. A "fatal injury" is defined as a person who was killed immediately or died within 30 days of a road crash and as a result of the crash. A "serious injury" is defined as a person admitted to hospital as a result of a road crash and who does not die from injuries sustained within 30 days of the crash.