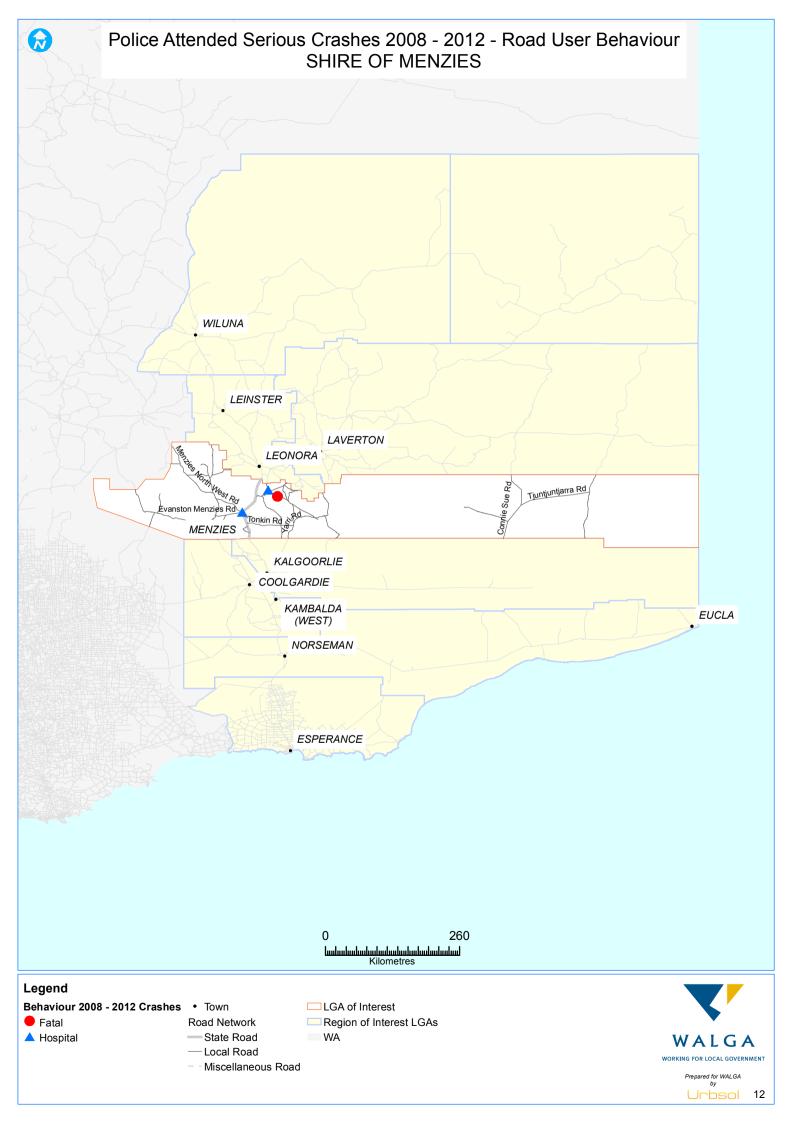

## INTRODUCTION

This Local Road Crash Map Book 2012 is a series of maps identifying locations of serious crashes on the local road network from 2008 to 2012. Its aim is to guide Local Government decision-making regarding Safe System improvements to local roads; and monitor performance of the local road network.

The Crash Map Book focuses only on serious crashes on local roads. A "serious crash" is defined as a road crash that resulted in at least one person being fatally injured or seriously injured. A "fatal injury" is defined as a person who was killed immediately or died within 30 days of a road crash and as a result of the crash. A "serious injury" is defined as a person admitted to hospital as a result of a road crash and who does not die from injuries sustained within 30 days of the crash.