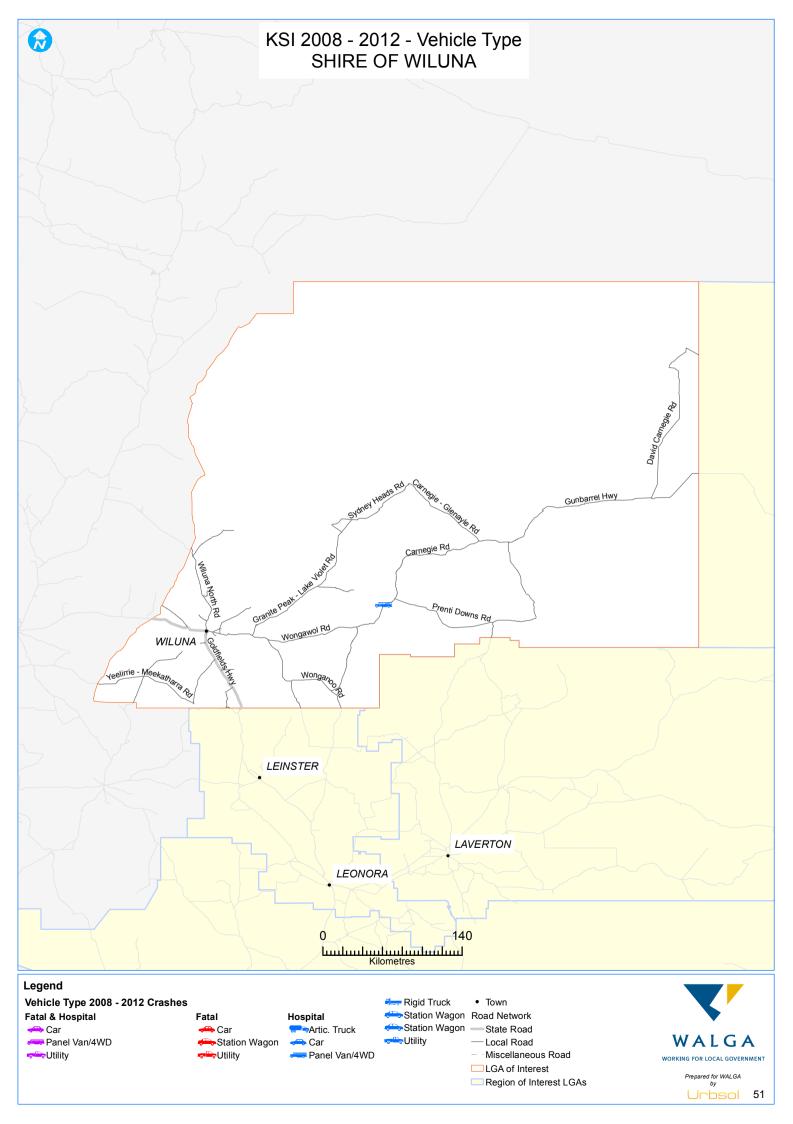

## INTRODUCTION

This Local Road Crash Map Book 2012 is a series of maps identifying locations of serious crashes on the local road network from 2008 to 2012. Its aim is to guide Local Government decision-making regarding Safe System improvements to local roads; and monitor performance of the local road network.

The Crash Map Book focuses only on serious crashes on local roads. A "serious crash" is defined as a road crash that resulted in at least one person being fatally injured or seriously injured. A "fatal injury" is defined as a person who was killed immediately or died within 30 days of a road crash and as a result of the crash. A "serious injury" is defined as a person admitted to hospital as a result of a road crash and who does not die from injuries sustained within 30 days of the crash.