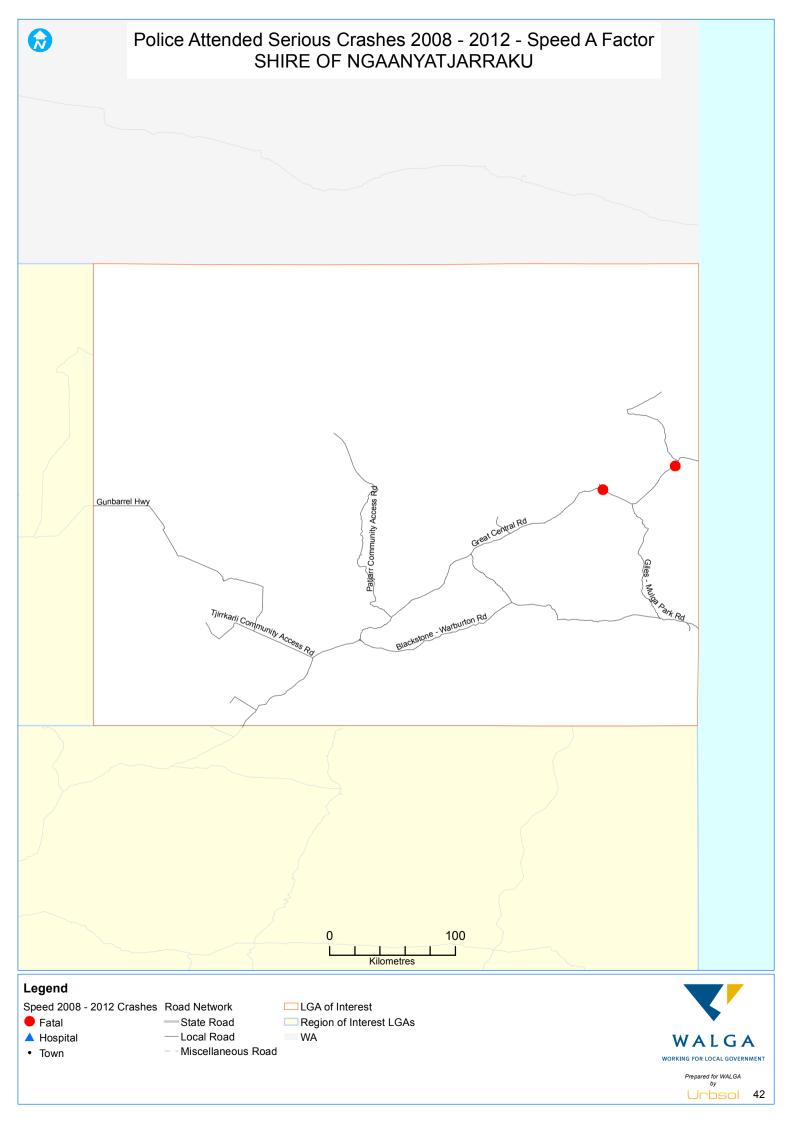

## INTRODUCTION

This Local Road Crash Map Book 2012 is a series of maps identifying locations of serious crashes on the local road network from 2008 to 2012. Its aim is to guide Local Government decision-making regarding Safe System improvements to local roads; and monitor performance of the local road network.

The Crash Map Book focuses only on serious crashes on local roads. A "serious crash" is defined as a road crash that resulted in at least one person being fatally injured or seriously injured. A "fatal injury" is defined as a person who was killed immediately or died within 30 days of a road crash and as a result of the crash. A "serious injury" is defined as a person admitted to hospital as a result of a road crash and who does not die from injuries sustained within 30 days of the crash.