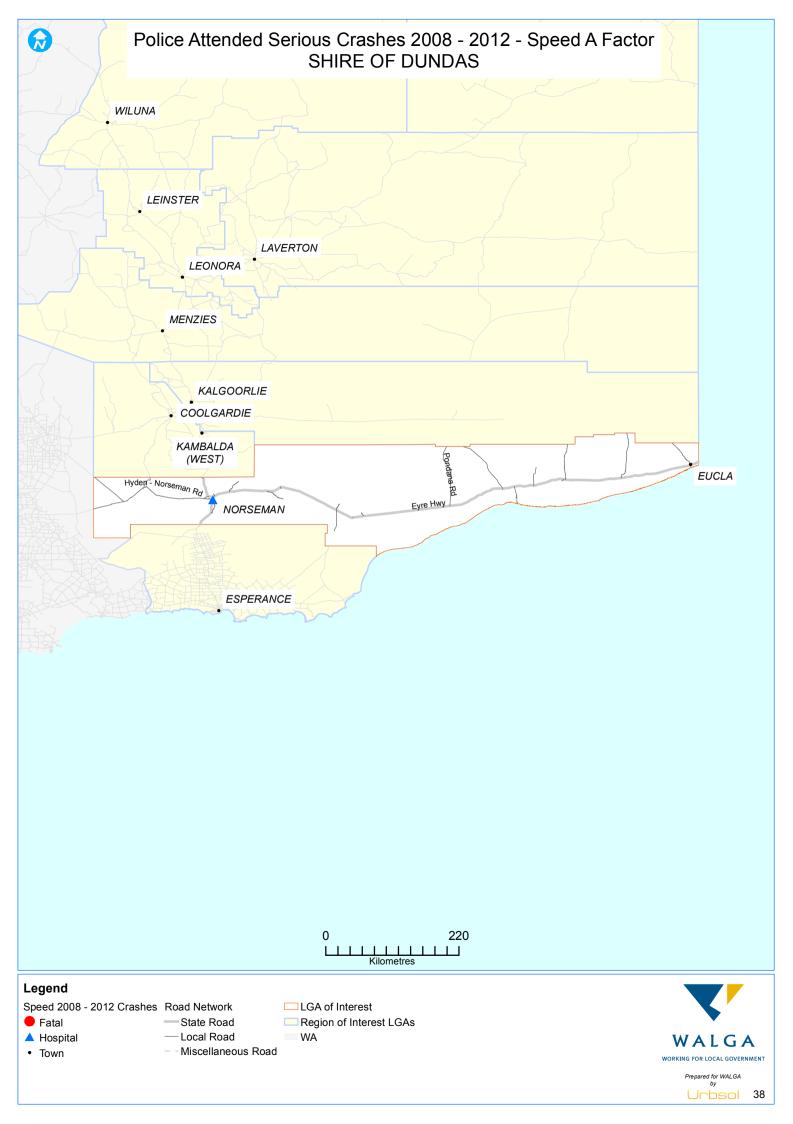

## INTRODUCTION

This Local Road Crash Map Book 2012 is a series of maps identifying locations of serious crashes on the local road network from 2008 to 2012. Its aim is to guide Local Government decision-making regarding Safe System improvements to local roads; and monitor performance of the local road network.

The Crash Map Book focuses only on serious crashes on local roads. A "serious crash" is defined as a road crash that resulted in at least one person being fatally injured or seriously injured. A "fatal injury" is defined as a person who was killed immediately or died within 30 days of a road crash and as a result of the crash. A "serious injury" is defined as a person admitted to hospital as a result of a road crash and who does not die from injuries sustained within 30 days of the crash.