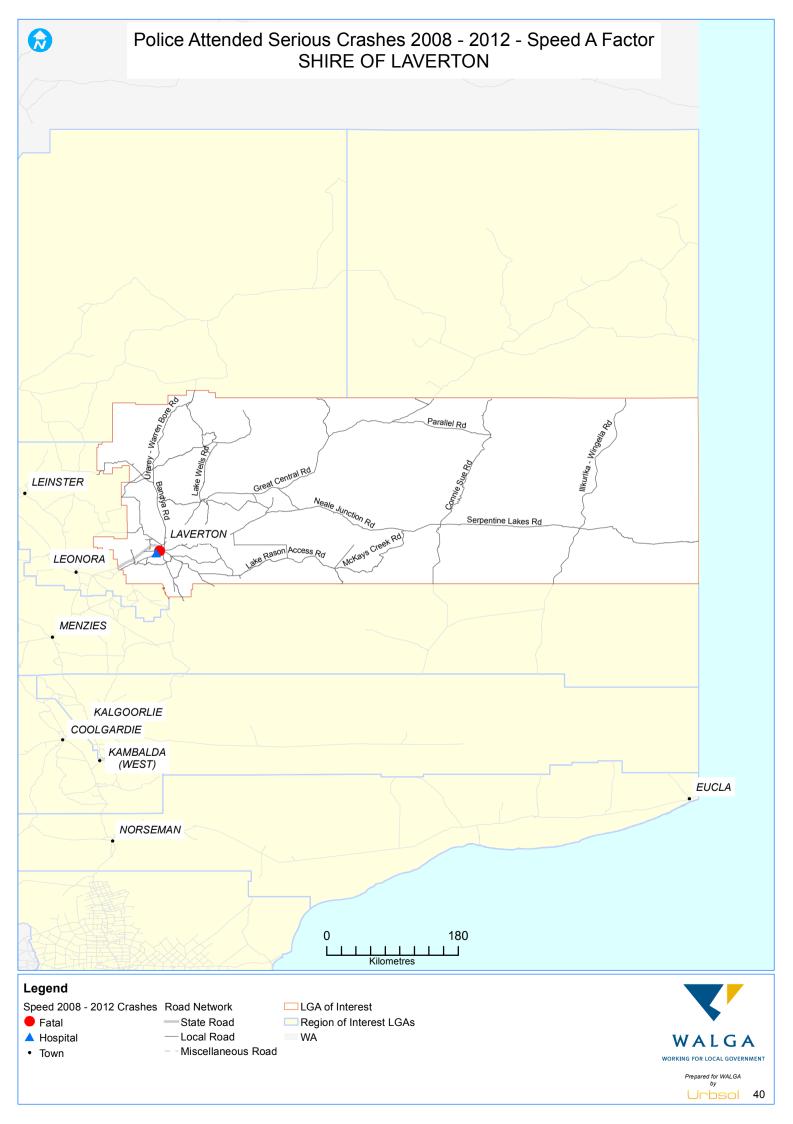

## INTRODUCTION

This Local Road Crash Map Book 2012 is a series of maps identifying locations of serious crashes on the local road network from 2008 to 2012. Its aim is to guide Local Government decision-making regarding Safe System improvements to local roads; and monitor performance of the local road network.

The Crash Map Book focuses only on serious crashes on local roads. A "serious crash" is defined as a road crash that resulted in at least one person being fatally injured or seriously injured. A "fatal injury" is defined as a person who was killed immediately or died within 30 days of a road crash and as a result of the crash. A "serious injury" is defined as a person admitted to hospital as a result of a road crash and who does not die from injuries sustained within 30 days of the crash.