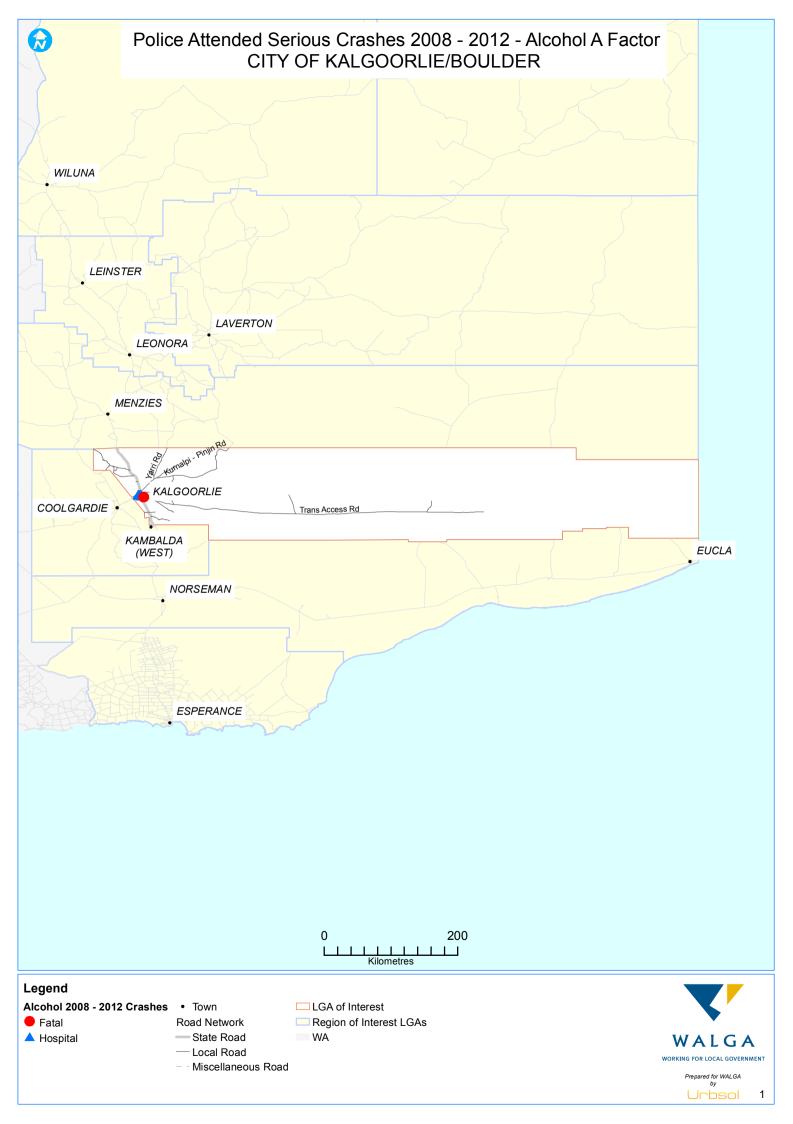

## INTRODUCTION

This Local Road Crash Map Book 2012 is a series of maps identifying locations of serious crashes on the local road network from 2008 to 2012. Its aim is to guide Local Government decision-making regarding Safe System improvements to local roads; and monitor performance of the local road network.

The Crash Map Book focuses only on serious crashes on local roads. A "serious crash" is defined as a road crash that resulted in at least one person being fatally injured or seriously injured. A "fatal injury" is defined as a person who was killed immediately or died within 30 days of a road crash and as a result of the crash. A "serious injury" is defined as a person admitted to hospital as a result of a road crash and who does not die from injuries sustained within 30 days of the crash.