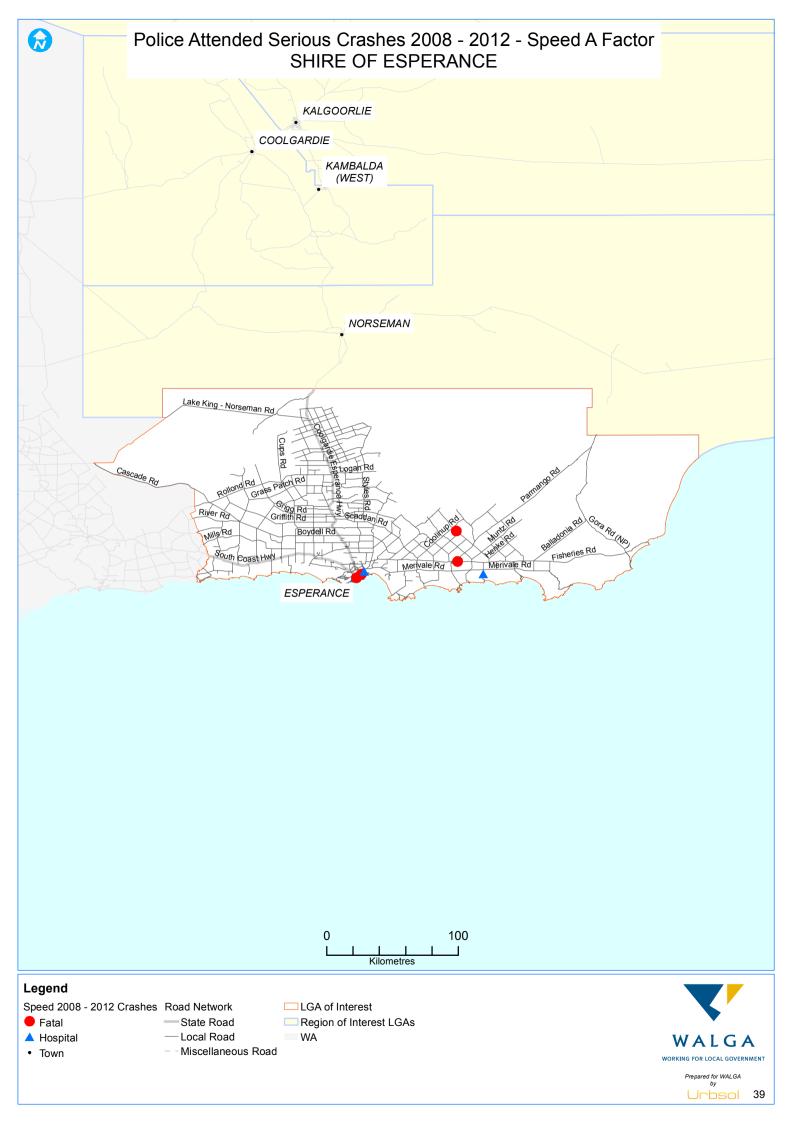

## INTRODUCTION

This Local Road Crash Map Book 2012 is a series of maps identifying locations of serious crashes on the local road network from 2008 to 2012. Its aim is to guide Local Government decision-making regarding Safe System improvements to local roads; and monitor performance of the local road network.

The Crash Map Book focuses only on serious crashes on local roads. A "serious crash" is defined as a road crash that resulted in at least one person being fatally injured or seriously injured. A "fatal injury" is defined as a person who was killed immediately or died within 30 days of a road crash and as a result of the crash. A "serious injury" is defined as a person admitted to hospital as a result of a road crash and who does not die from injuries sustained within 30 days of the crash.