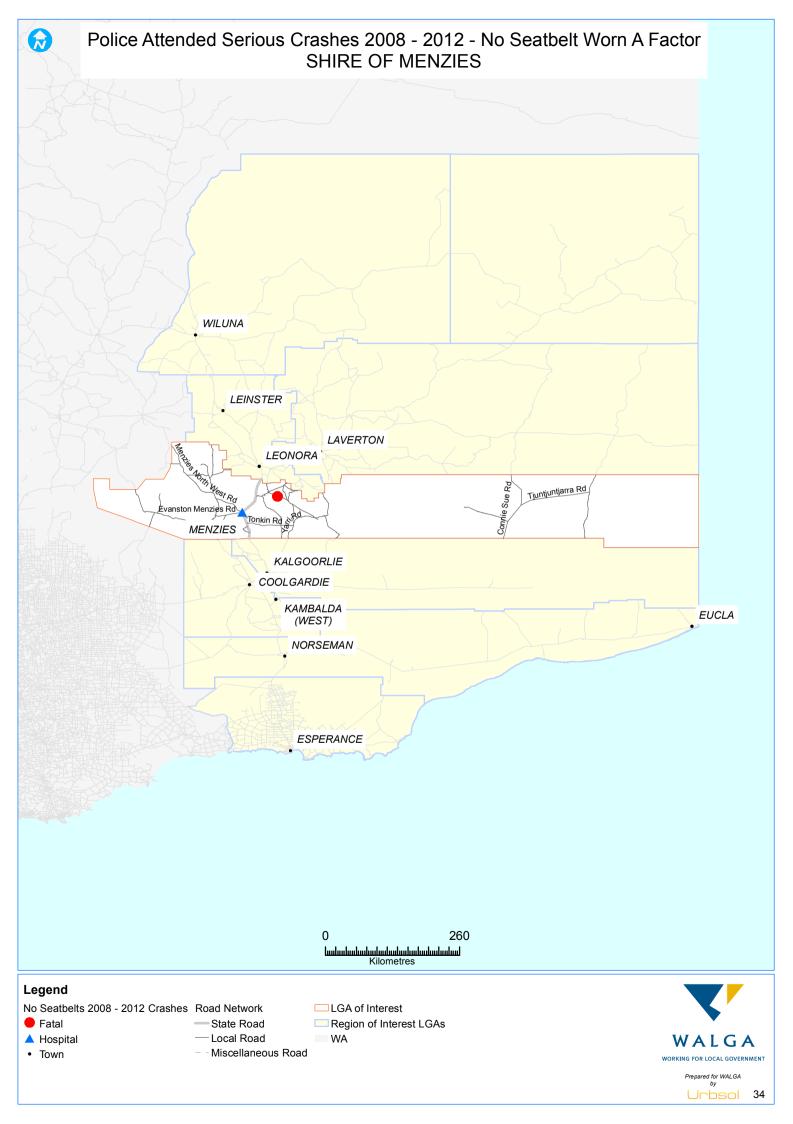

## INTRODUCTION

This Local Road Crash Map Book 2012 is a series of maps identifying locations of serious crashes on the local road network from 2008 to 2012. Its aim is to guide Local Government decision-making regarding Safe System improvements to local roads; and monitor performance of the local road network.

The Crash Map Book focuses only on serious crashes on local roads. A "serious crash" is defined as a road crash that resulted in at least one person being fatally injured or seriously injured. A "fatal injury" is defined as a person who was killed immediately or died within 30 days of a road crash and as a result of the crash. A "serious injury" is defined as a person admitted to hospital as a result of a road crash and who does not die from injuries sustained within 30 days of the crash.