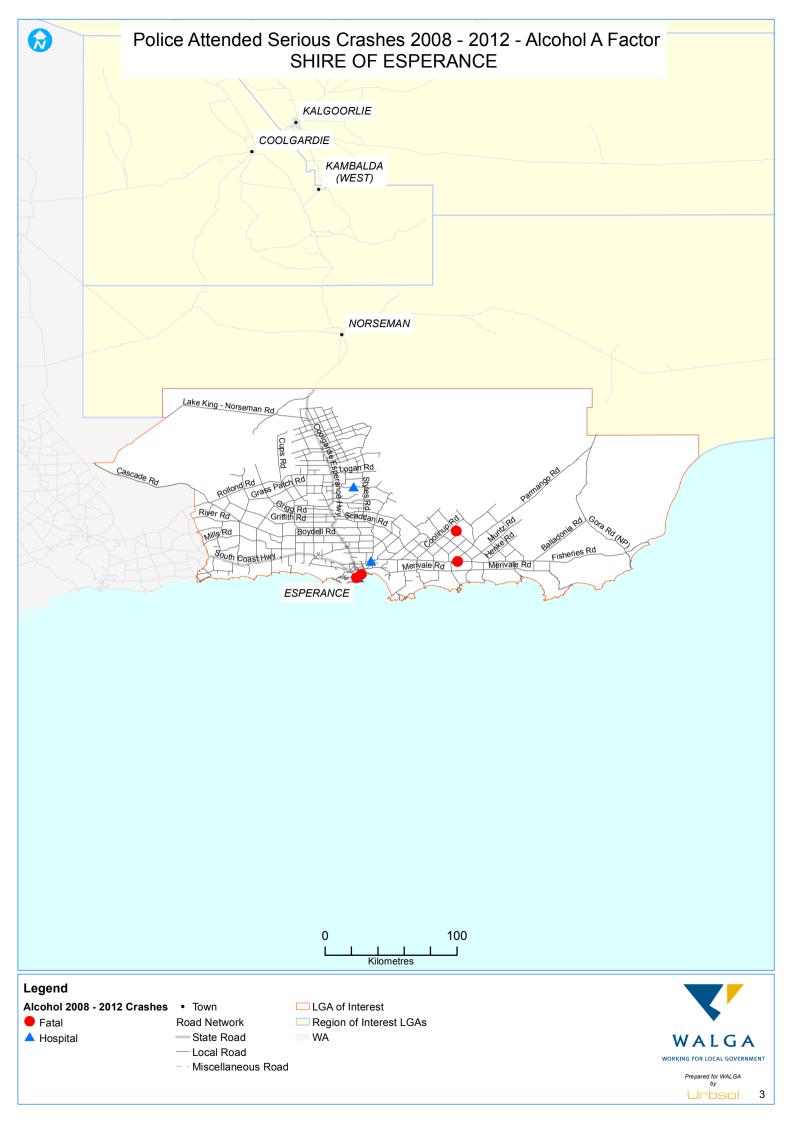

## INTRODUCTION

This Local Road Crash Map Book 2012 is a series of maps identifying locations of serious crashes on the local road network from 2008 to 2012. Its aim is to guide Local Government decision-making regarding Safe System improvements to local roads; and monitor performance of the local road network.

The Crash Map Book focuses only on serious crashes on local roads. A "serious crash" is defined as a road crash that resulted in at least one person being fatally injured or seriously injured. A "fatal injury" is defined as a person who was killed immediately or died within 30 days of a road crash and as a result of the crash. A "serious injury" is defined as a person admitted to hospital as a result of a road crash and who does not die from injuries sustained within 30 days of the crash.