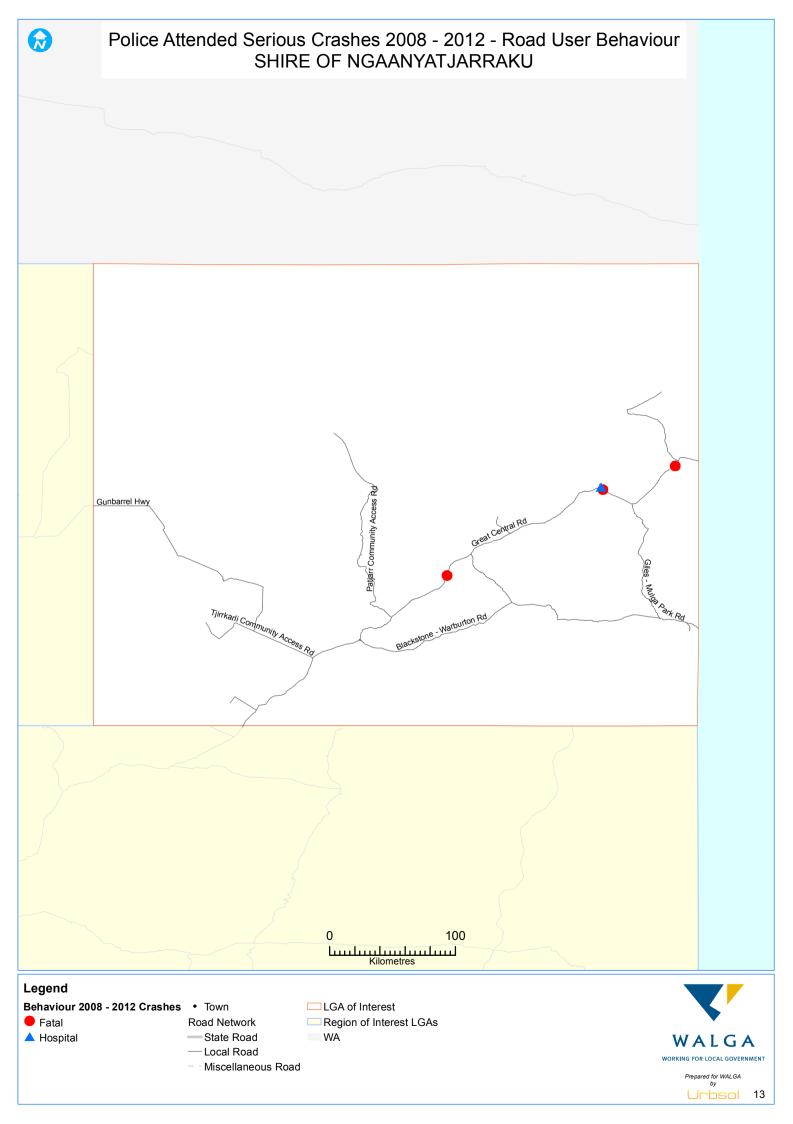

## INTRODUCTION

This Local Road Crash Map Book 2012 is a series of maps identifying locations of serious crashes on the local road network from 2008 to 2012. Its aim is to guide Local Government decision-making regarding Safe System improvements to local roads; and monitor performance of the local road network.

The Crash Map Book focuses only on serious crashes on local roads. A "serious crash" is defined as a road crash that resulted in at least one person being fatally injured or seriously injured. A "fatal injury" is defined as a person who was killed immediately or died within 30 days of a road crash and as a result of the crash. A "serious injury" is defined as a person admitted to hospital as a result of a road crash and who does not die from injuries sustained within 30 days of the crash.