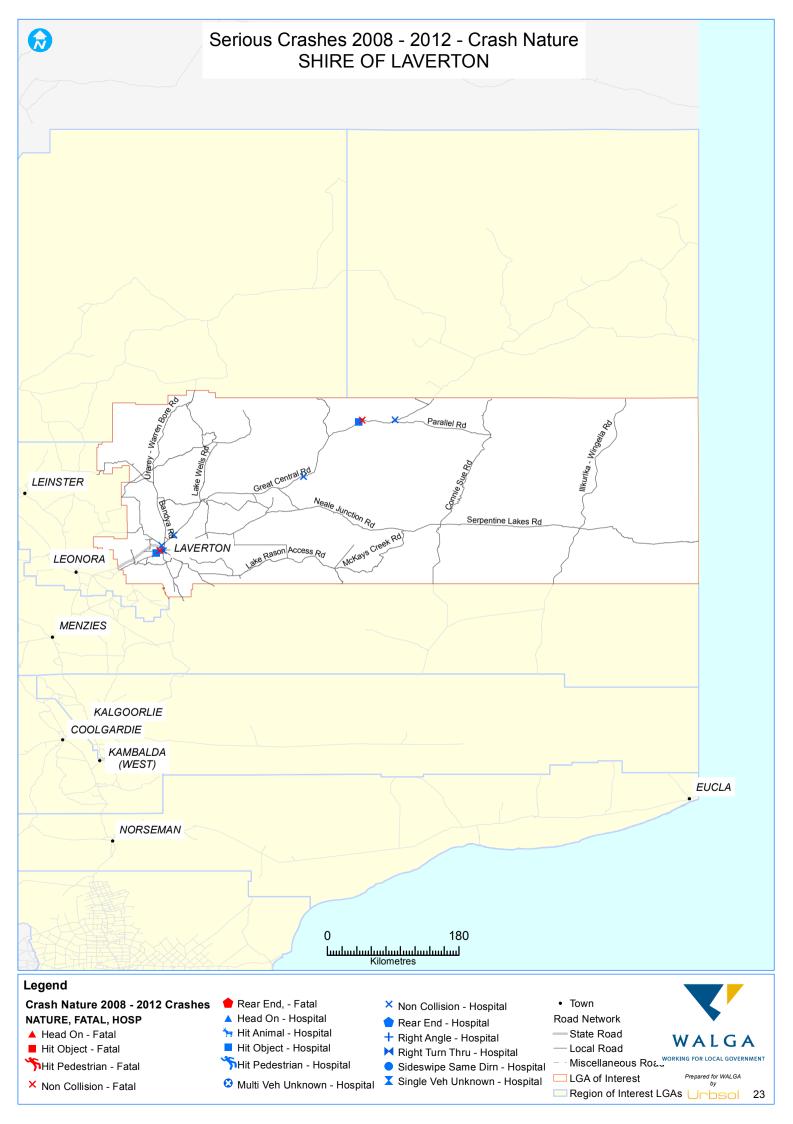

## INTRODUCTION

This Local Road Crash Map Book 2012 is a series of maps identifying locations of serious crashes on the local road network from 2008 to 2012. Its aim is to guide Local Government decision-making regarding Safe System improvements to local roads; and monitor performance of the local road network.

The Crash Map Book focuses only on serious crashes on local roads. A "serious crash" is defined as a road crash that resulted in at least one person being fatally injured or seriously injured. A "fatal injury" is defined as a person who was killed immediately or died within 30 days of a road crash and as a result of the crash. A "serious injury" is defined as a person admitted to hospital as a result of a road crash and who does not die from injuries sustained within 30 days of the crash.