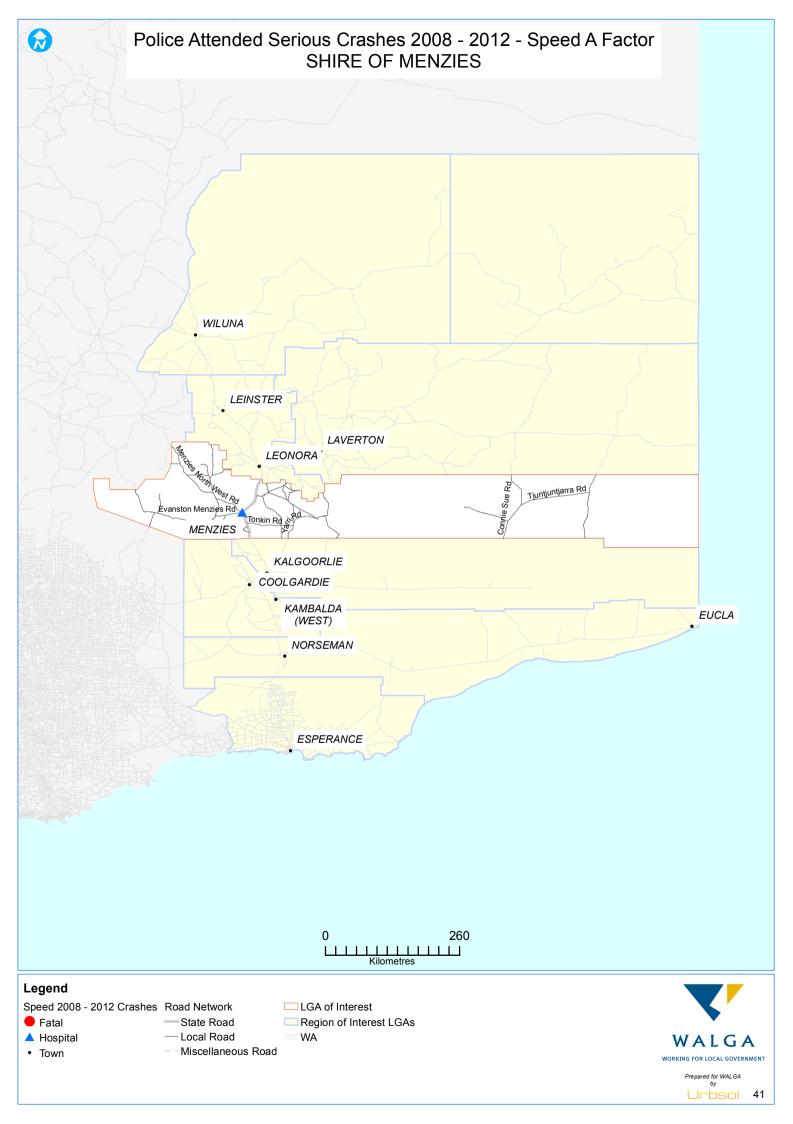

## INTRODUCTION

This Local Road Crash Map Book 2012 is a series of maps identifying locations of serious crashes on the local road network from 2008 to 2012. Its aim is to guide Local Government decision-making regarding Safe System improvements to local roads; and monitor performance of the local road network.

The Crash Map Book focuses only on serious crashes on local roads. A "serious crash" is defined as a road crash that resulted in at least one person being fatally injured or seriously injured. A "fatal injury" is defined as a person who was killed immediately or died within 30 days of a road crash and as a result of the crash. A "serious injury" is defined as a person admitted to hospital as a result of a road crash and who does not die from injuries sustained within 30 days of the crash.