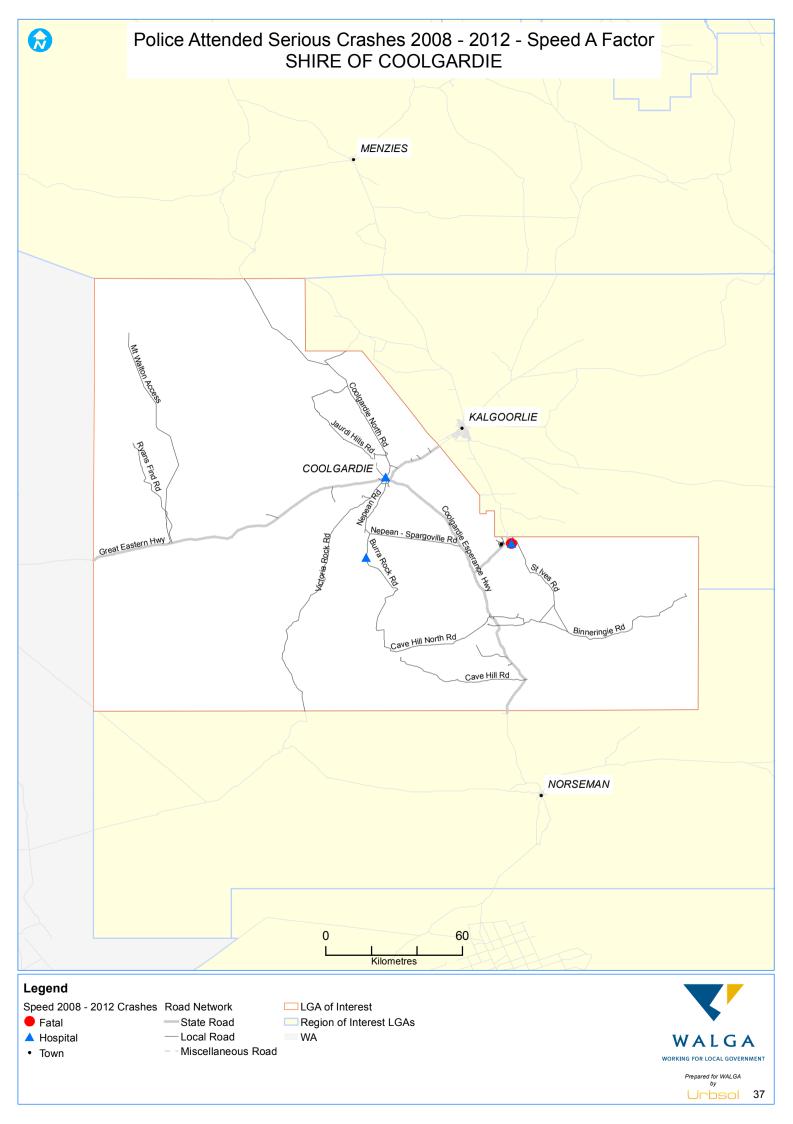

## INTRODUCTION

This Local Road Crash Map Book 2012 is a series of maps identifying locations of serious crashes on the local road network from 2008 to 2012. Its aim is to guide Local Government decision-making regarding Safe System improvements to local roads; and monitor performance of the local road network.

The Crash Map Book focuses only on serious crashes on local roads. A "serious crash" is defined as a road crash that resulted in at least one person being fatally injured or seriously injured. A "fatal injury" is defined as a person who was killed immediately or died within 30 days of a road crash and as a result of the crash. A "serious injury" is defined as a person admitted to hospital as a result of a road crash and who does not die from injuries sustained within 30 days of the crash.