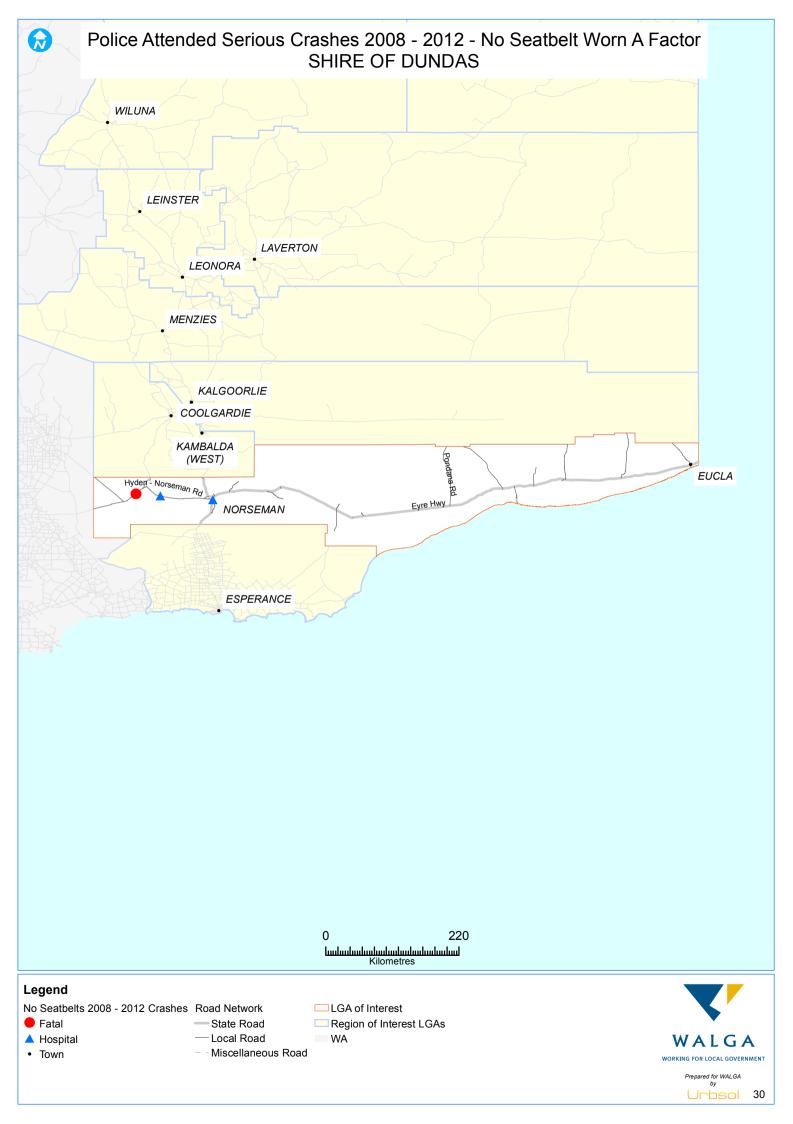

## INTRODUCTION

This Local Road Crash Map Book 2012 is a series of maps identifying locations of serious crashes on the local road network from 2008 to 2012. Its aim is to guide Local Government decision-making regarding Safe System improvements to local roads; and monitor performance of the local road network.

The Crash Map Book focuses only on serious crashes on local roads. A "serious crash" is defined as a road crash that resulted in at least one person being fatally injured or seriously injured. A "fatal injury" is defined as a person who was killed immediately or died within 30 days of a road crash and as a result of the crash. A "serious injury" is defined as a person admitted to hospital as a result of a road crash and who does not die from injuries sustained within 30 days of the crash.