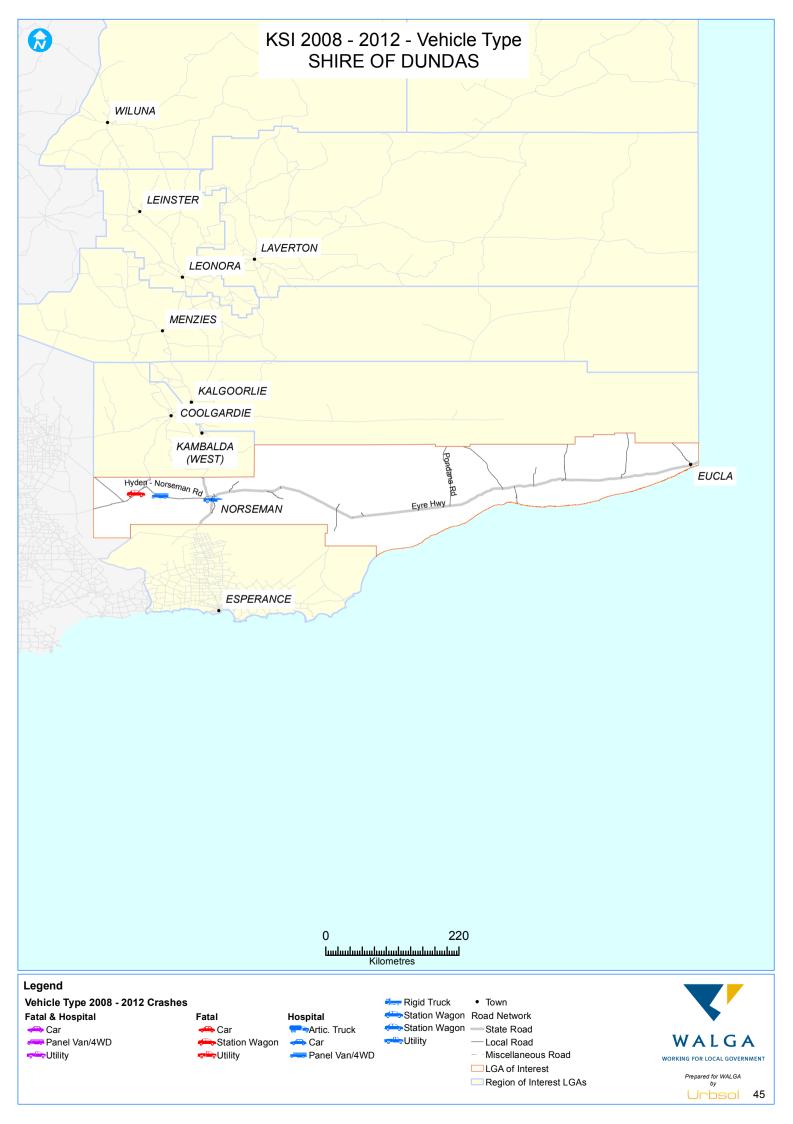

## INTRODUCTION

This Local Road Crash Map Book 2012 is a series of maps identifying locations of serious crashes on the local road network from 2008 to 2012. Its aim is to guide Local Government decision-making regarding Safe System improvements to local roads; and monitor performance of the local road network.

The Crash Map Book focuses only on serious crashes on local roads. A "serious crash" is defined as a road crash that resulted in at least one person being fatally injured or seriously injured. A "fatal injury" is defined as a person who was killed immediately or died within 30 days of a road crash and as a result of the crash. A "serious injury" is defined as a person admitted to hospital as a result of a road crash and who does not die from injuries sustained within 30 days of the crash.