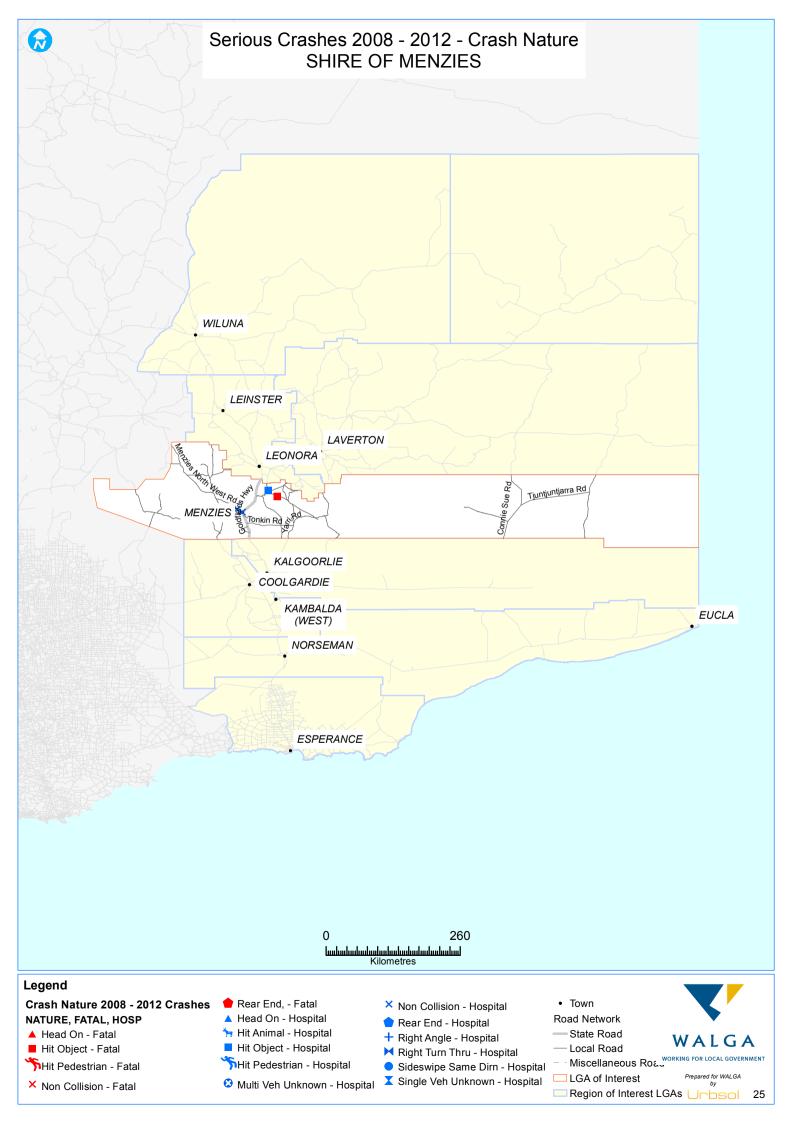

## INTRODUCTION

This Local Road Crash Map Book 2012 is a series of maps identifying locations of serious crashes on the local road network from 2008 to 2012. Its aim is to guide Local Government decision-making regarding Safe System improvements to local roads; and monitor performance of the local road network.

The Crash Map Book focuses only on serious crashes on local roads. A "serious crash" is defined as a road crash that resulted in at least one person being fatally injured or seriously injured. A "fatal injury" is defined as a person who was killed immediately or died within 30 days of a road crash and as a result of the crash. A "serious injury" is defined as a person admitted to hospital as a result of a road crash and who does not die from injuries sustained within 30 days of the crash.