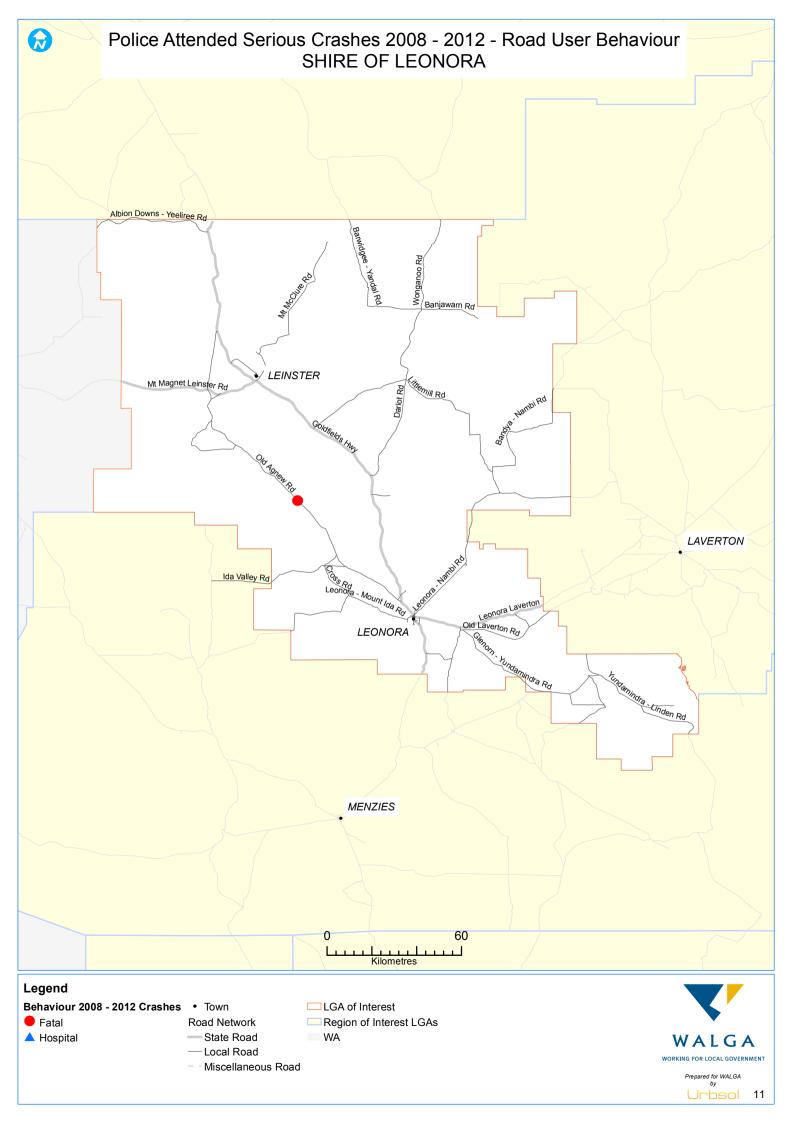

## INTRODUCTION

This Local Road Crash Map Book 2012 is a series of maps identifying locations of serious crashes on the local road network from 2008 to 2012. Its aim is to guide Local Government decision-making regarding Safe System improvements to local roads; and monitor performance of the local road network.

The Crash Map Book focuses only on serious crashes on local roads. A "serious crash" is defined as a road crash that resulted in at least one person being fatally injured or seriously injured. A "fatal injury" is defined as a person who was killed immediately or died within 30 days of a road crash and as a result of the crash. A "serious injury" is defined as a person admitted to hospital as a result of a road crash and who does not die from injuries sustained within 30 days of the crash.