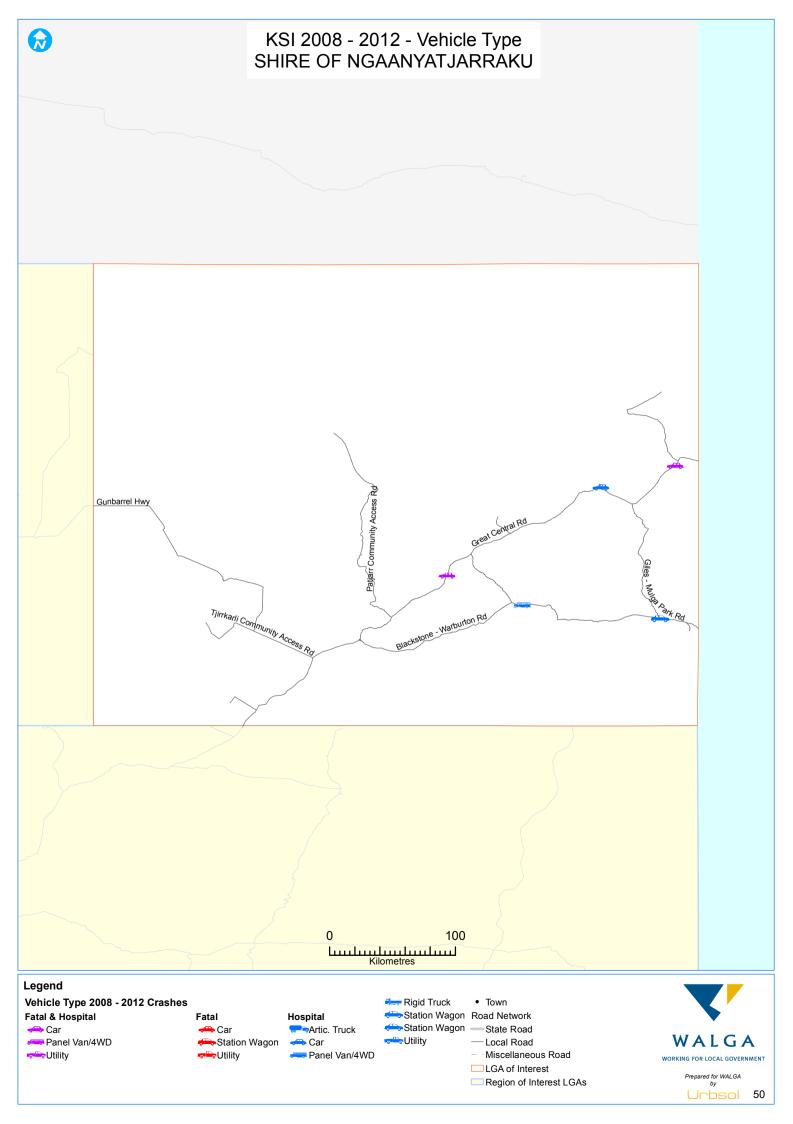

## INTRODUCTION

This Local Road Crash Map Book 2012 is a series of maps identifying locations of serious crashes on the local road network from 2008 to 2012. Its aim is to guide Local Government decision-making regarding Safe System improvements to local roads; and monitor performance of the local road network.

The Crash Map Book focuses only on serious crashes on local roads. A "serious crash" is defined as a road crash that resulted in at least one person being fatally injured or seriously injured. A "fatal injury" is defined as a person who was killed immediately or died within 30 days of a road crash and as a result of the crash. A "serious injury" is defined as a person admitted to hospital as a result of a road crash and who does not die from injuries sustained within 30 days of the crash.