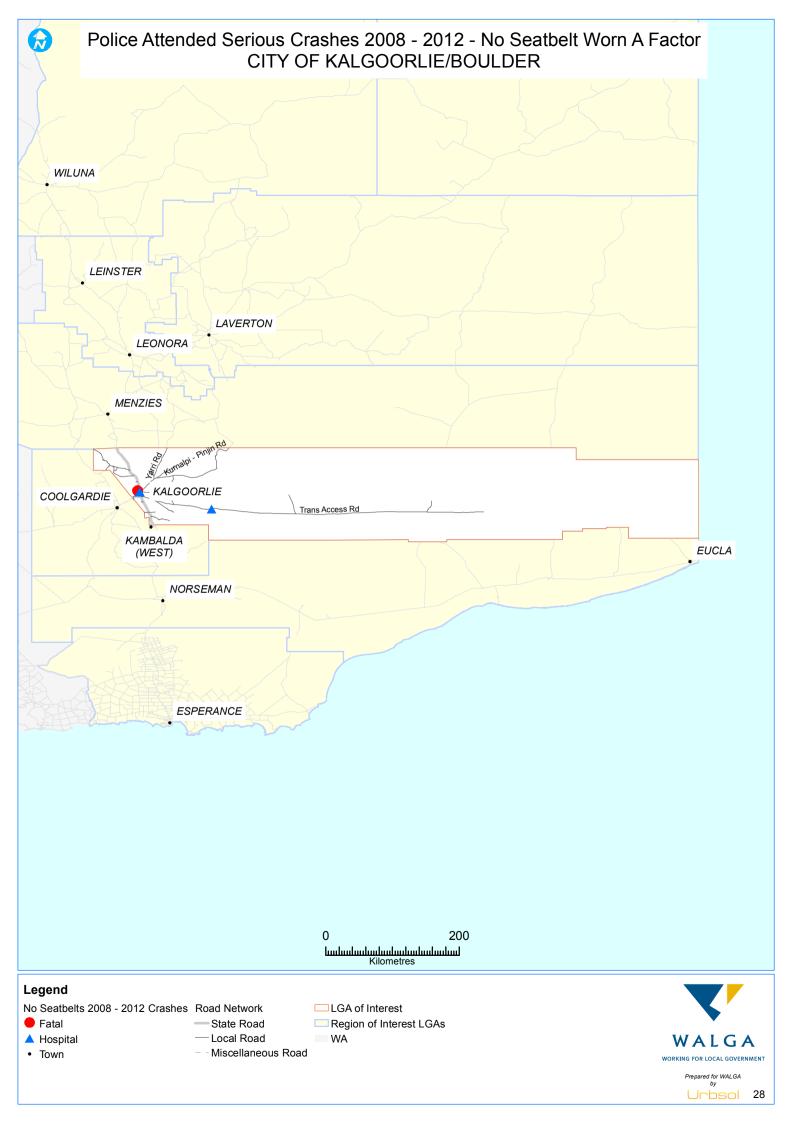

## INTRODUCTION

This Local Road Crash Map Book 2012 is a series of maps identifying locations of serious crashes on the local road network from 2008 to 2012. Its aim is to guide Local Government decision-making regarding Safe System improvements to local roads; and monitor performance of the local road network.

The Crash Map Book focuses only on serious crashes on local roads. A "serious crash" is defined as a road crash that resulted in at least one person being fatally injured or seriously injured. A "fatal injury" is defined as a person who was killed immediately or died within 30 days of a road crash and as a result of the crash. A "serious injury" is defined as a person admitted to hospital as a result of a road crash and who does not die from injuries sustained within 30 days of the crash.