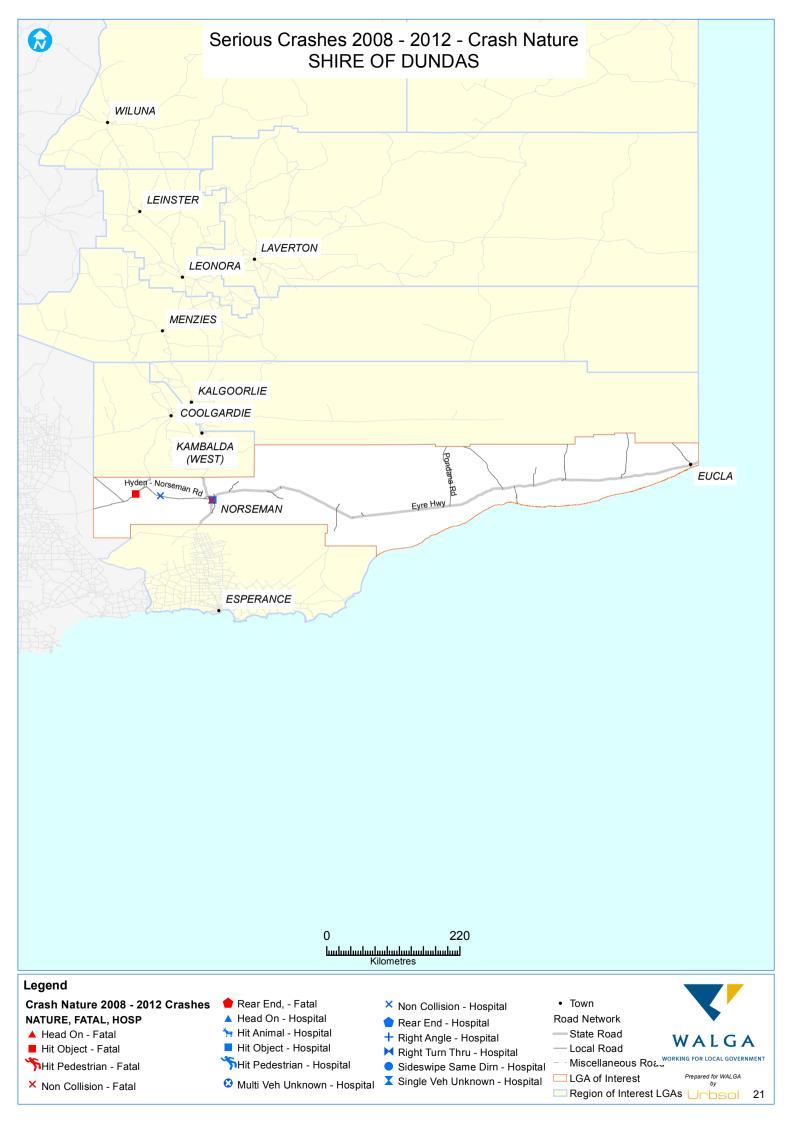

## INTRODUCTION

This Local Road Crash Map Book 2012 is a series of maps identifying locations of serious crashes on the local road network from 2008 to 2012. Its aim is to guide Local Government decision-making regarding Safe System improvements to local roads; and monitor performance of the local road network.

The Crash Map Book focuses only on serious crashes on local roads. A "serious crash" is defined as a road crash that resulted in at least one person being fatally injured or seriously injured. A "fatal injury" is defined as a person who was killed immediately or died within 30 days of a road crash and as a result of the crash. A "serious injury" is defined as a person admitted to hospital as a result of a road crash and who does not die from injuries sustained within 30 days of the crash.