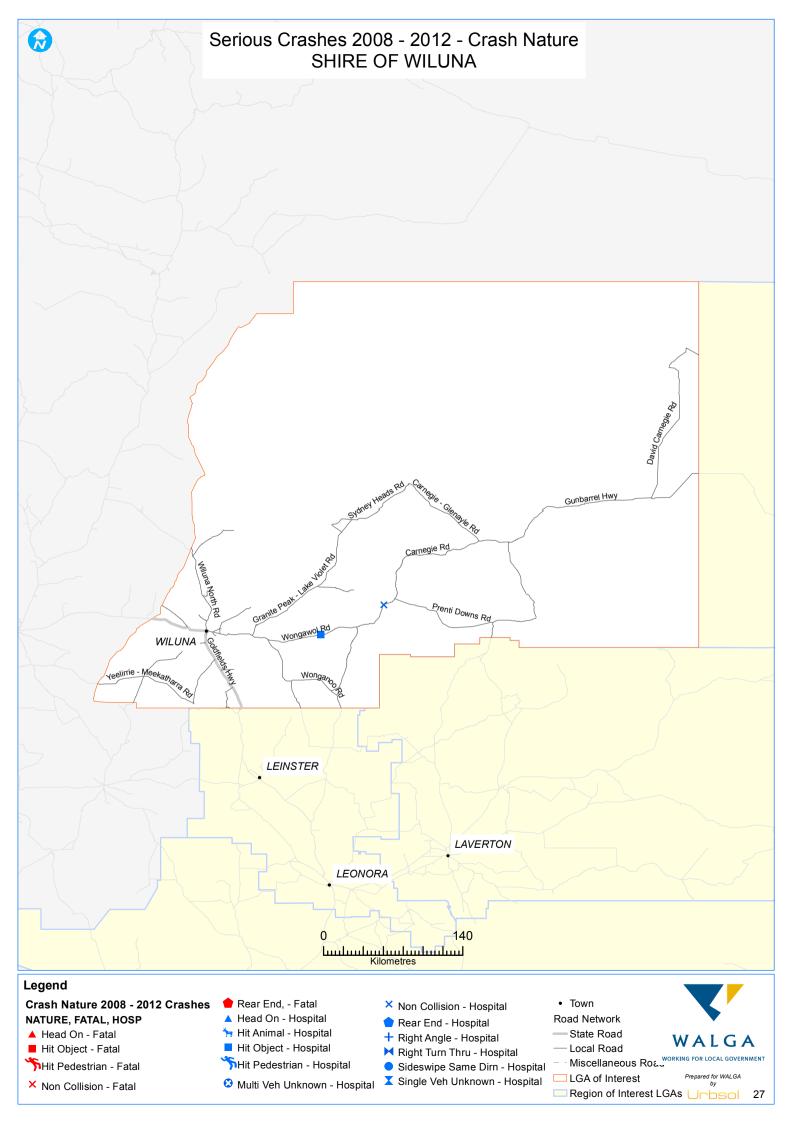

## INTRODUCTION

This Local Road Crash Map Book 2012 is a series of maps identifying locations of serious crashes on the local road network from 2008 to 2012. Its aim is to guide Local Government decision-making regarding Safe System improvements to local roads; and monitor performance of the local road network.

The Crash Map Book focuses only on serious crashes on local roads. A "serious crash" is defined as a road crash that resulted in at least one person being fatally injured or seriously injured. A "fatal injury" is defined as a person who was killed immediately or died within 30 days of a road crash and as a result of the crash. A "serious injury" is defined as a person admitted to hospital as a result of a road crash and who does not die from injuries sustained within 30 days of the crash.