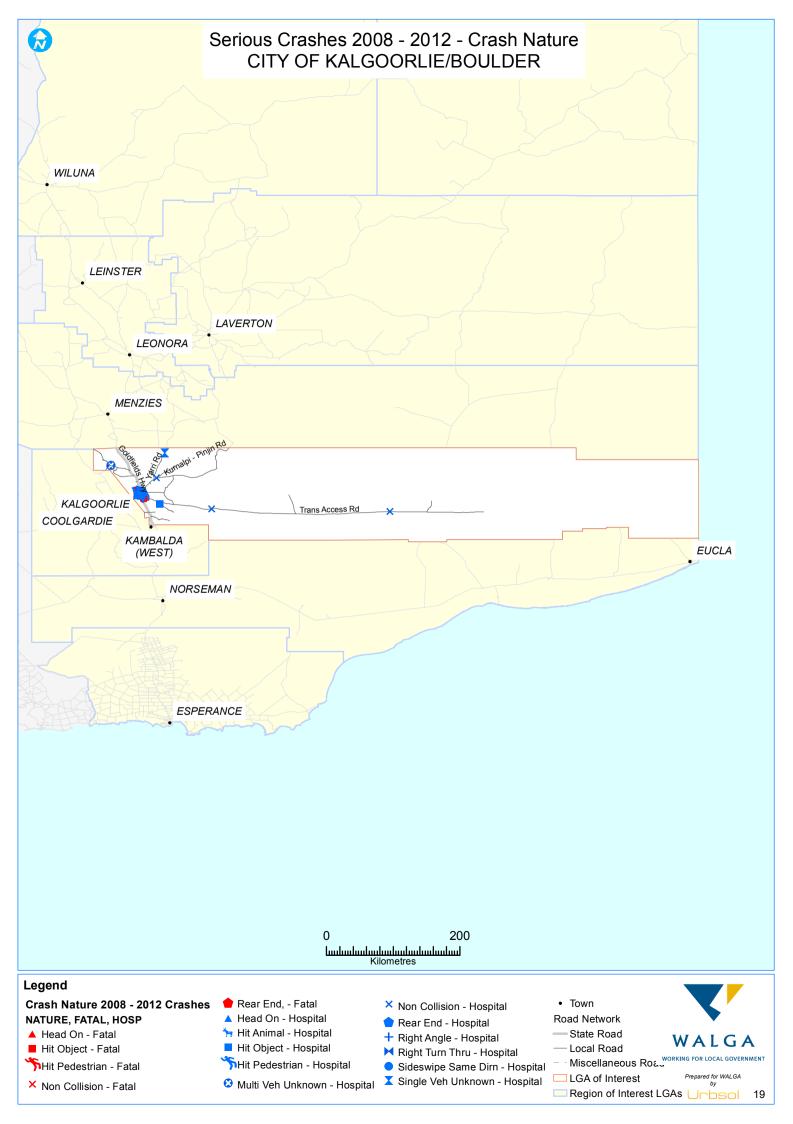

--------|----|
| CITY OF KALGOORLIE/BOULDER         | 43 |
| SHIRE OF COOLGARDIE                | 44 |
| SHIRE OF DUNDAS                    | 45 |
| SHIRE OF ESPERANCE                 | 46 |
| SHIRE OF LAVERTON                  | 47 |
| SHIRE OF LEONORA                   | 48 |
| SHIRE OF MENZIES                   | 49 |
| SHIRE OF NGAANYATJARRAKU           | 50 |
| SHIRE OF WILUNA                    | 51 |
| KSI 2008-12 - Vulnerable Road User |    |
| CITY OF KALGOORLIE/BOULDER         | 52 |
| SHIRE OF DUNDAS                    | 53 |
| SHIRE OF ESPERANCE                 | 54 |
| SHIRE OF LAVERTON                  | 55 |
| SHIRE OF MENZIES                   | 56 |
| SHIRE OF NGAANYATJARRAKU           | 57 |
|                                    |    |