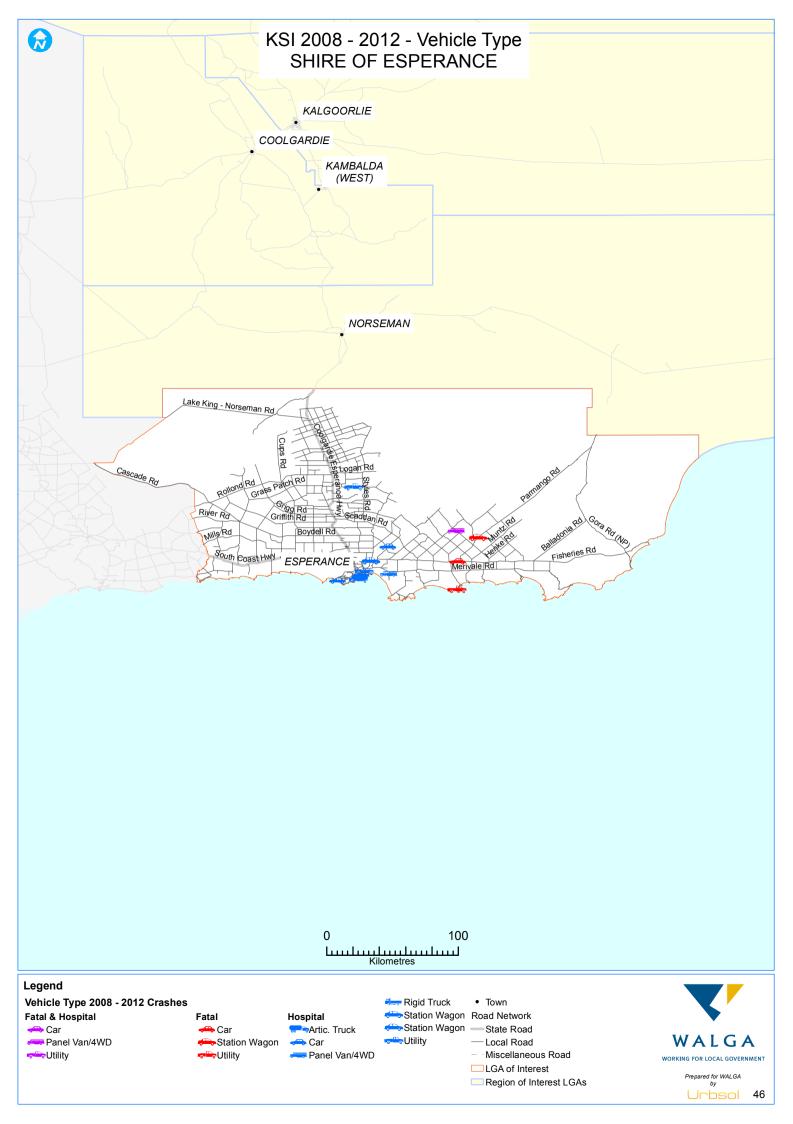

## INTRODUCTION

This Local Road Crash Map Book 2012 is a series of maps identifying locations of serious crashes on the local road network from 2008 to 2012. Its aim is to guide Local Government decision-making regarding Safe System improvements to local roads; and monitor performance of the local road network.

The Crash Map Book focuses only on serious crashes on local roads. A "serious crash" is defined as a road crash that resulted in at least one person being fatally injured or seriously injured. A "fatal injury" is defined as a person who was killed immediately or died within 30 days of a road crash and as a result of the crash. A "serious injury" is defined as a person admitted to hospital as a result of a road crash and who does not die from injuries sustained within 30 days of the crash.