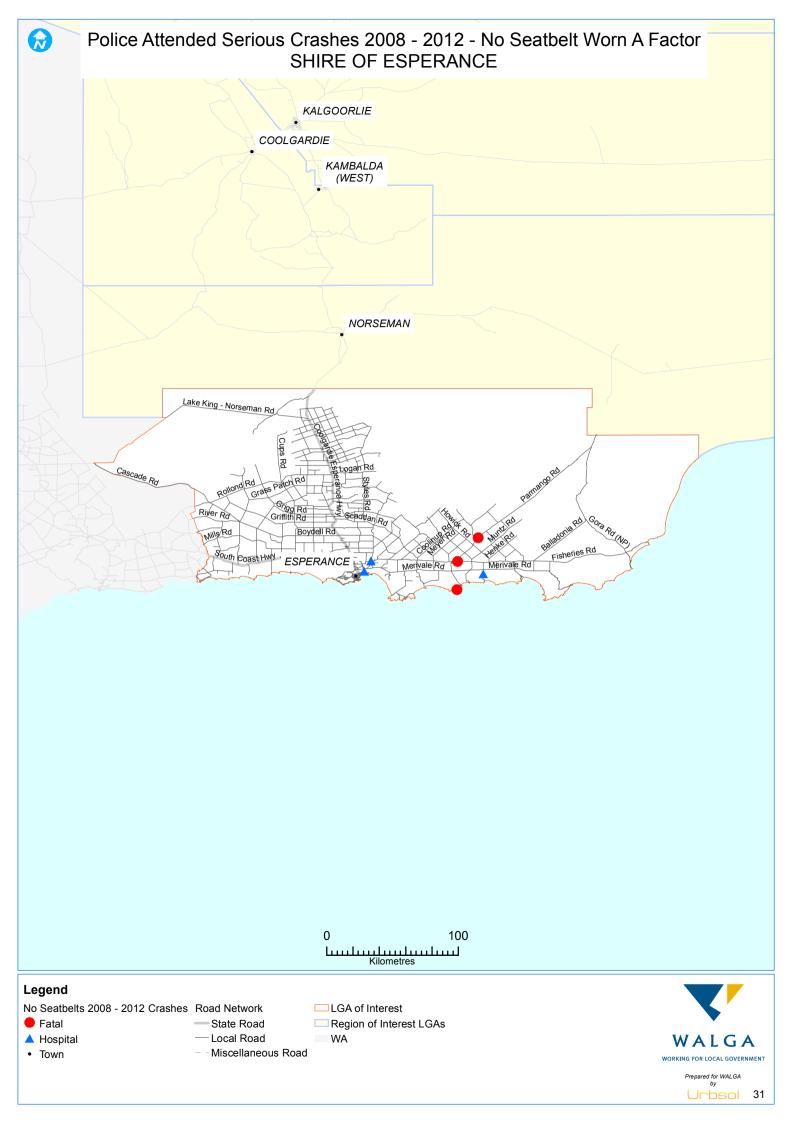

## INTRODUCTION

This Local Road Crash Map Book 2012 is a series of maps identifying locations of serious crashes on the local road network from 2008 to 2012. Its aim is to guide Local Government decision-making regarding Safe System improvements to local roads; and monitor performance of the local road network.

The Crash Map Book focuses only on serious crashes on local roads. A "serious crash" is defined as a road crash that resulted in at least one person being fatally injured or seriously injured. A "fatal injury" is defined as a person who was killed immediately or died within 30 days of a road crash and as a result of the crash. A "serious injury" is defined as a person admitted to hospital as a result of a road crash and who does not die from injuries sustained within 30 days of the crash.