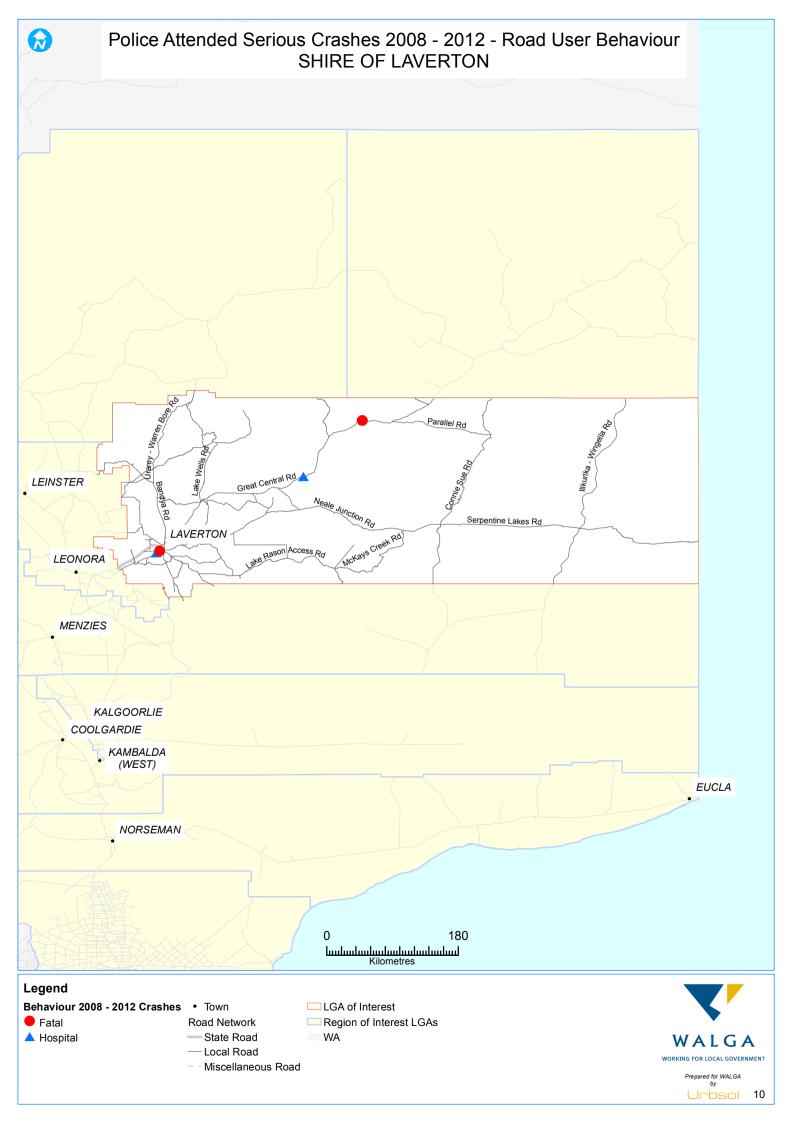

## INTRODUCTION

This Local Road Crash Map Book 2012 is a series of maps identifying locations of serious crashes on the local road network from 2008 to 2012. Its aim is to guide Local Government decision-making regarding Safe System improvements to local roads; and monitor performance of the local road network.

The Crash Map Book focuses only on serious crashes on local roads. A "serious crash" is defined as a road crash that resulted in at least one person being fatally injured or seriously injured. A "fatal injury" is defined as a person who was killed immediately or died within 30 days of a road crash and as a result of the crash. A "serious injury" is defined as a person admitted to hospital as a result of a road crash and who does not die from injuries sustained within 30 days of the crash.