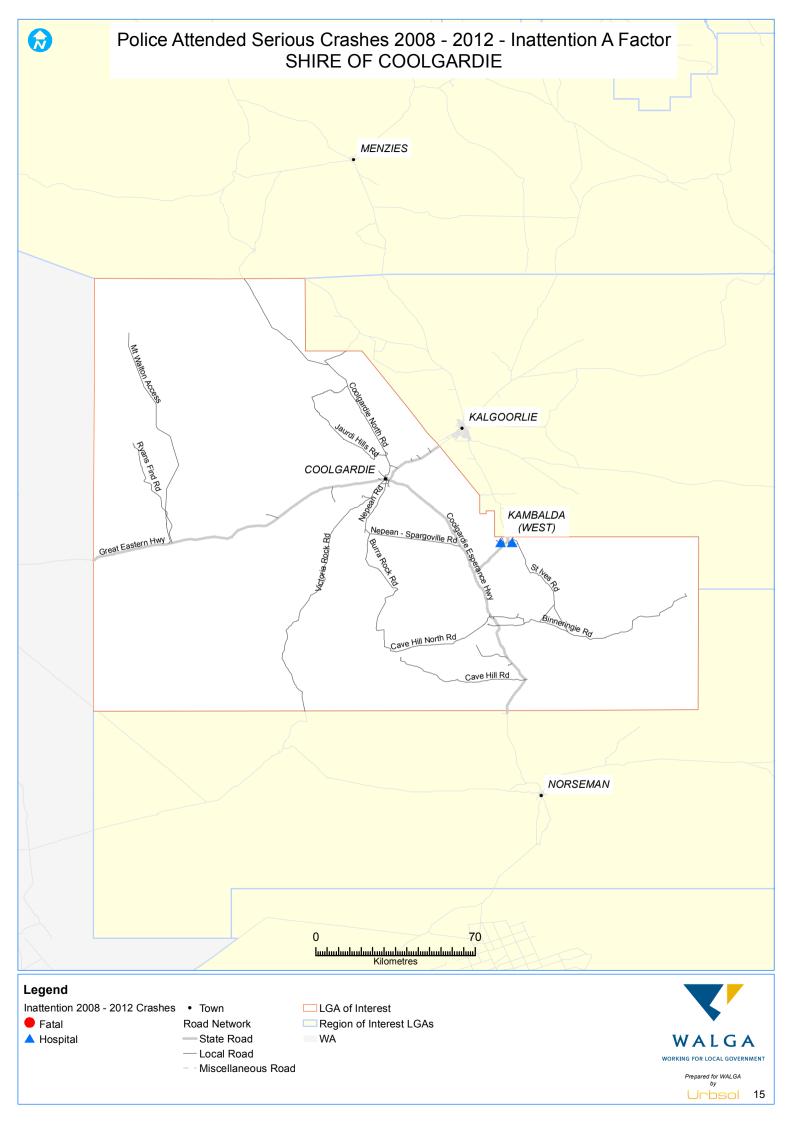

## INTRODUCTION

This Local Road Crash Map Book 2012 is a series of maps identifying locations of serious crashes on the local road network from 2008 to 2012. Its aim is to guide Local Government decision-making regarding Safe System improvements to local roads; and monitor performance of the local road network.

The Crash Map Book focuses only on serious crashes on local roads. A "serious crash" is defined as a road crash that resulted in at least one person being fatally injured or seriously injured. A "fatal injury" is defined as a person who was killed immediately or died within 30 days of a road crash and as a result of the crash. A "serious injury" is defined as a person admitted to hospital as a result of a road crash and who does not die from injuries sustained within 30 days of the crash.