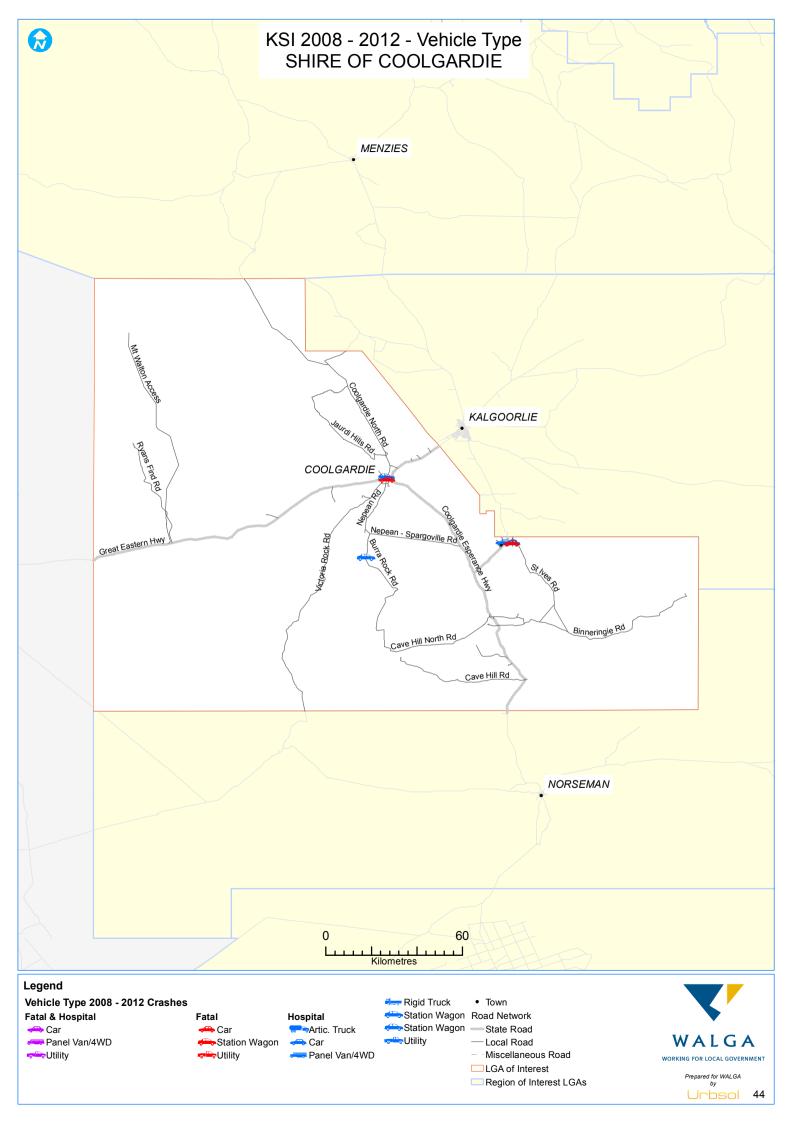

## INTRODUCTION

This Local Road Crash Map Book 2012 is a series of maps identifying locations of serious crashes on the local road network from 2008 to 2012. Its aim is to guide Local Government decision-making regarding Safe System improvements to local roads; and monitor performance of the local road network.

The Crash Map Book focuses only on serious crashes on local roads. A "serious crash" is defined as a road crash that resulted in at least one person being fatally injured or seriously injured. A "fatal injury" is defined as a person who was killed immediately or died within 30 days of a road crash and as a result of the crash. A "serious injury" is defined as a person admitted to hospital as a result of a road crash and who does not die from injuries sustained within 30 days of the crash.