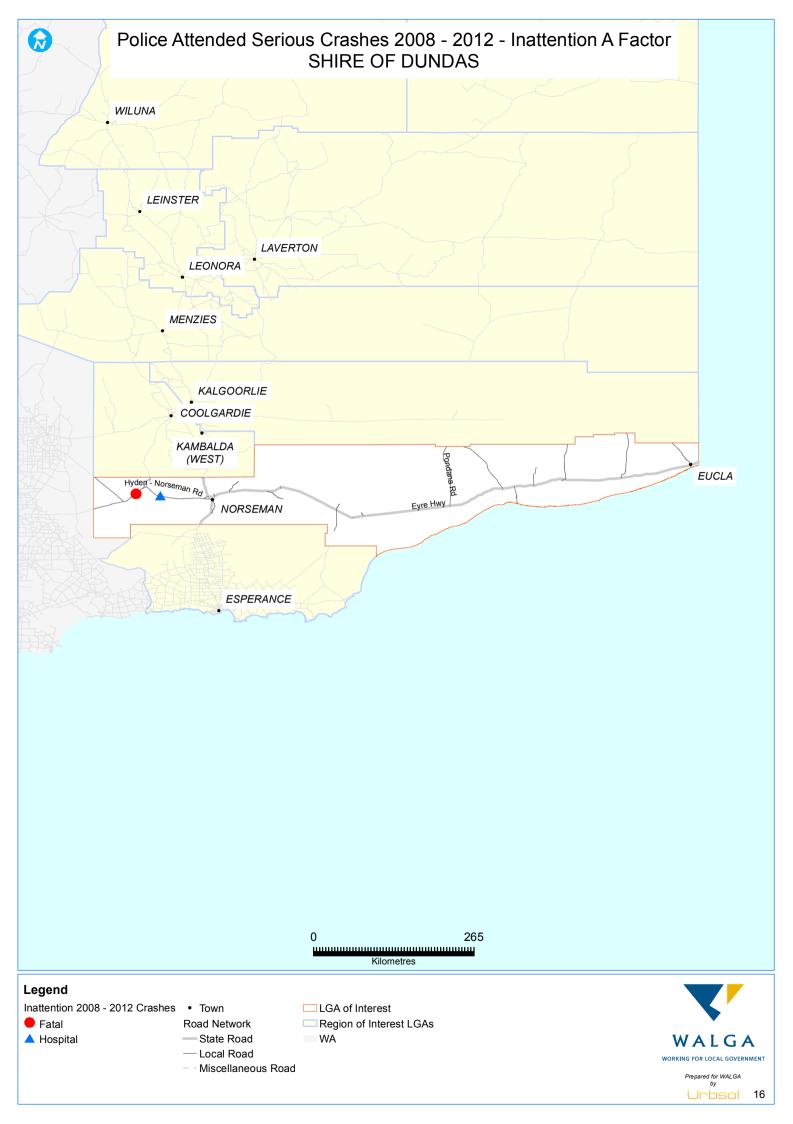

--------------|----|
| CITY OF KALGOORLIE/BOULDER         | 43 |
| SHIRE OF COOLGARDIE                | 44 |
| SHIRE OF DUNDAS                    | 45 |
| SHIRE OF ESPERANCE                 | 46 |
| SHIRE OF LAVERTON                  | 47 |
| SHIRE OF LEONORA                   | 48 |
| SHIRE OF MENZIES                   | 49 |
| SHIRE OF NGAANYATJARRAKU           | 50 |
| SHIRE OF WILUNA                    | 51 |
| KSI 2008-12 - Vulnerable Road User |    |
| CITY OF KALGOORLIE/BOULDER         | 52 |
| SHIRE OF DUNDAS                    | 53 |
| SHIRE OF ESPERANCE                 | 54 |
| SHIRE OF LAVERTON                  | 55 |
| SHIRE OF MENZIES                   | 56 |
| SHIRE OF NGAANYATJARRAKU           | 57 |
|                                    |    |