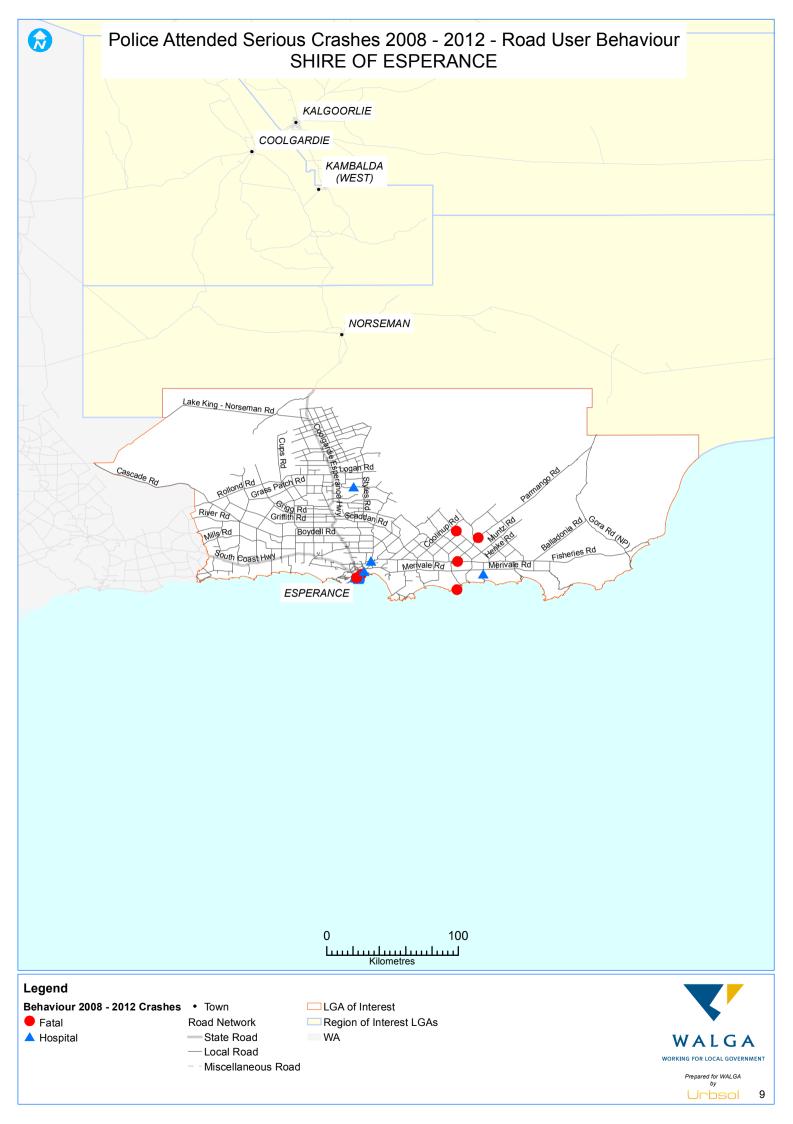

## INTRODUCTION

This Local Road Crash Map Book 2012 is a series of maps identifying locations of serious crashes on the local road network from 2008 to 2012. Its aim is to guide Local Government decision-making regarding Safe System improvements to local roads; and monitor performance of the local road network.

The Crash Map Book focuses only on serious crashes on local roads. A "serious crash" is defined as a road crash that resulted in at least one person being fatally injured or seriously injured. A "fatal injury" is defined as a person who was killed immediately or died within 30 days of a road crash and as a result of the crash. A "serious injury" is defined as a person admitted to hospital as a result of a road crash and who does not die from injuries sustained within 30 days of the crash.