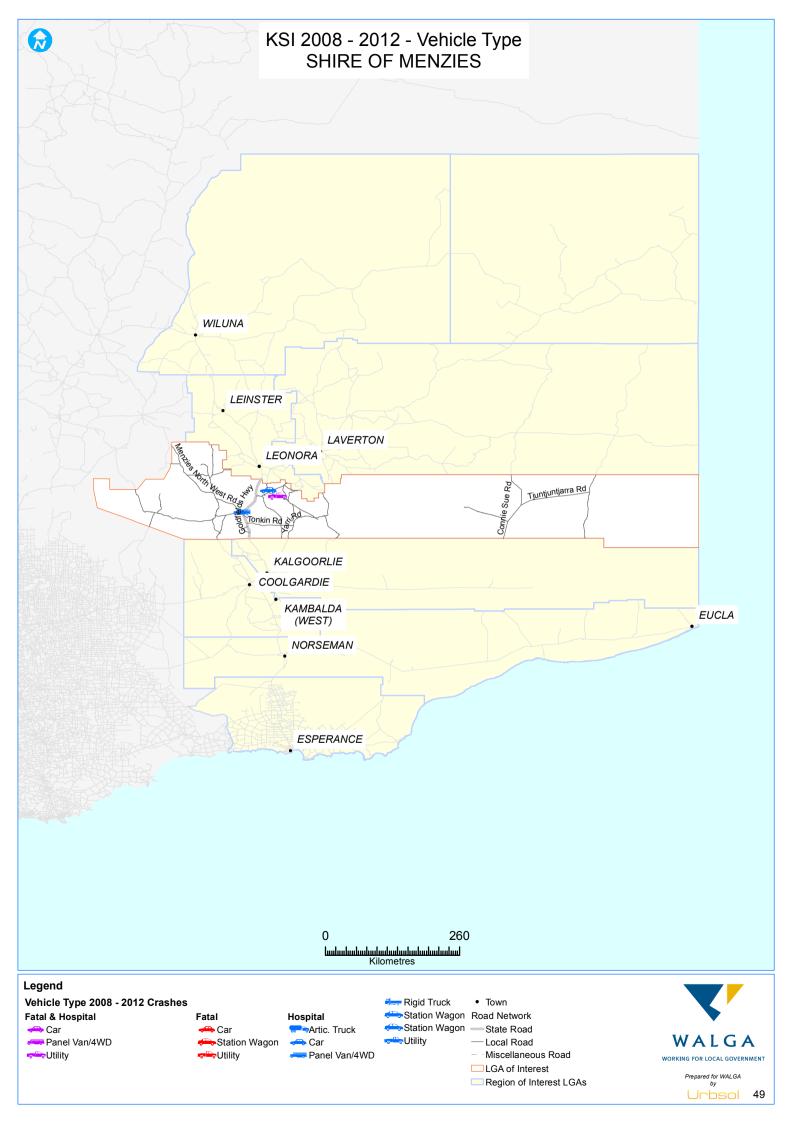

## INTRODUCTION

This Local Road Crash Map Book 2012 is a series of maps identifying locations of serious crashes on the local road network from 2008 to 2012. Its aim is to guide Local Government decision-making regarding Safe System improvements to local roads; and monitor performance of the local road network.

The Crash Map Book focuses only on serious crashes on local roads. A "serious crash" is defined as a road crash that resulted in at least one person being fatally injured or seriously injured. A "fatal injury" is defined as a person who was killed immediately or died within 30 days of a road crash and as a result of the crash. A "serious injury" is defined as a person admitted to hospital as a result of a road crash and who does not die from injuries sustained within 30 days of the crash.