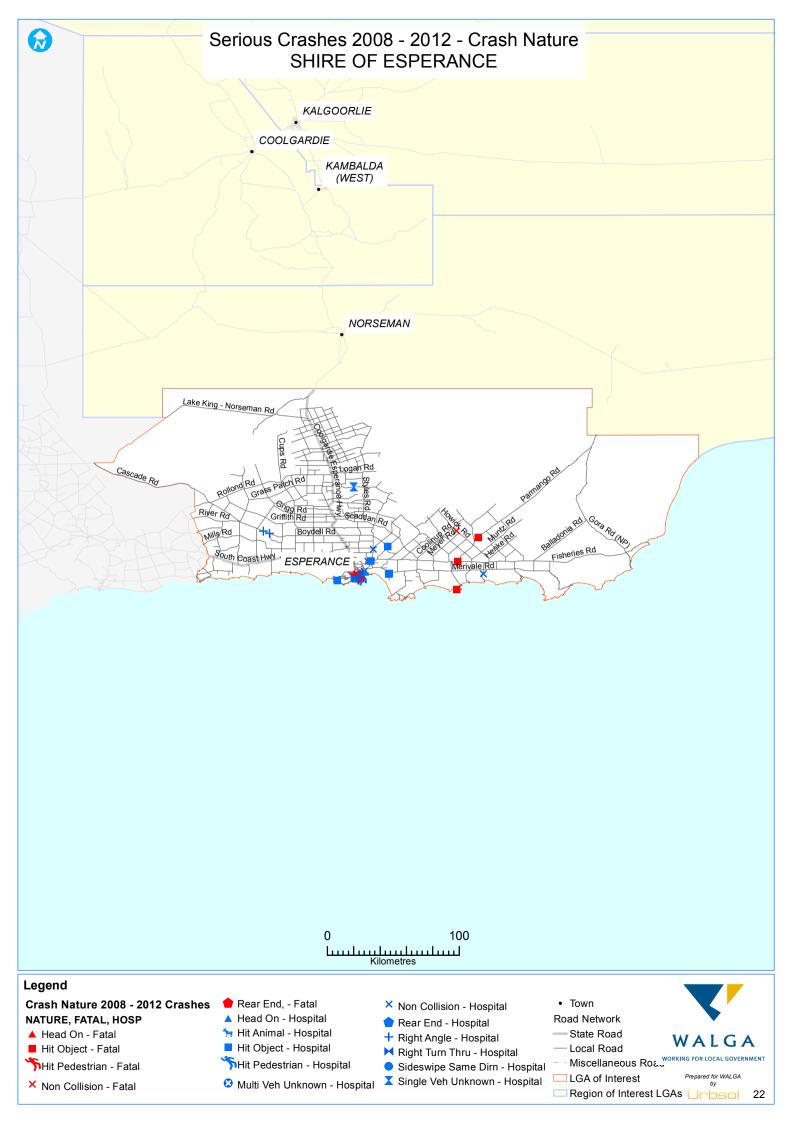

## INTRODUCTION

This Local Road Crash Map Book 2012 is a series of maps identifying locations of serious crashes on the local road network from 2008 to 2012. Its aim is to guide Local Government decision-making regarding Safe System improvements to local roads; and monitor performance of the local road network.

The Crash Map Book focuses only on serious crashes on local roads. A "serious crash" is defined as a road crash that resulted in at least one person being fatally injured or seriously injured. A "fatal injury" is defined as a person who was killed immediately or died within 30 days of a road crash and as a result of the crash. A "serious injury" is defined as a person admitted to hospital as a result of a road crash and who does not die from injuries sustained within 30 days of the crash.