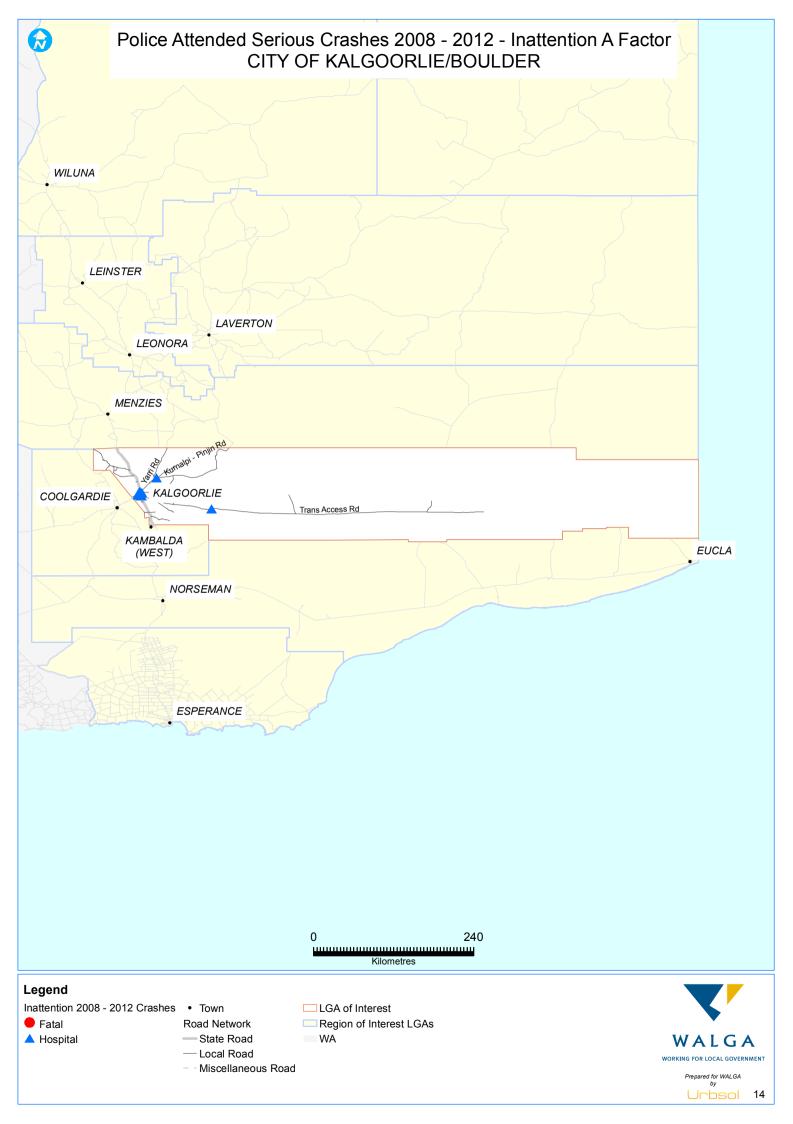

## INTRODUCTION

This Local Road Crash Map Book 2012 is a series of maps identifying locations of serious crashes on the local road network from 2008 to 2012. Its aim is to guide Local Government decision-making regarding Safe System improvements to local roads; and monitor performance of the local road network.

The Crash Map Book focuses only on serious crashes on local roads. A "serious crash" is defined as a road crash that resulted in at least one person being fatally injured or seriously injured. A "fatal injury" is defined as a person who was killed immediately or died within 30 days of a road crash and as a result of the crash. A "serious injury" is defined as a person admitted to hospital as a result of a road crash and who does not die from injuries sustained within 30 days of the crash.