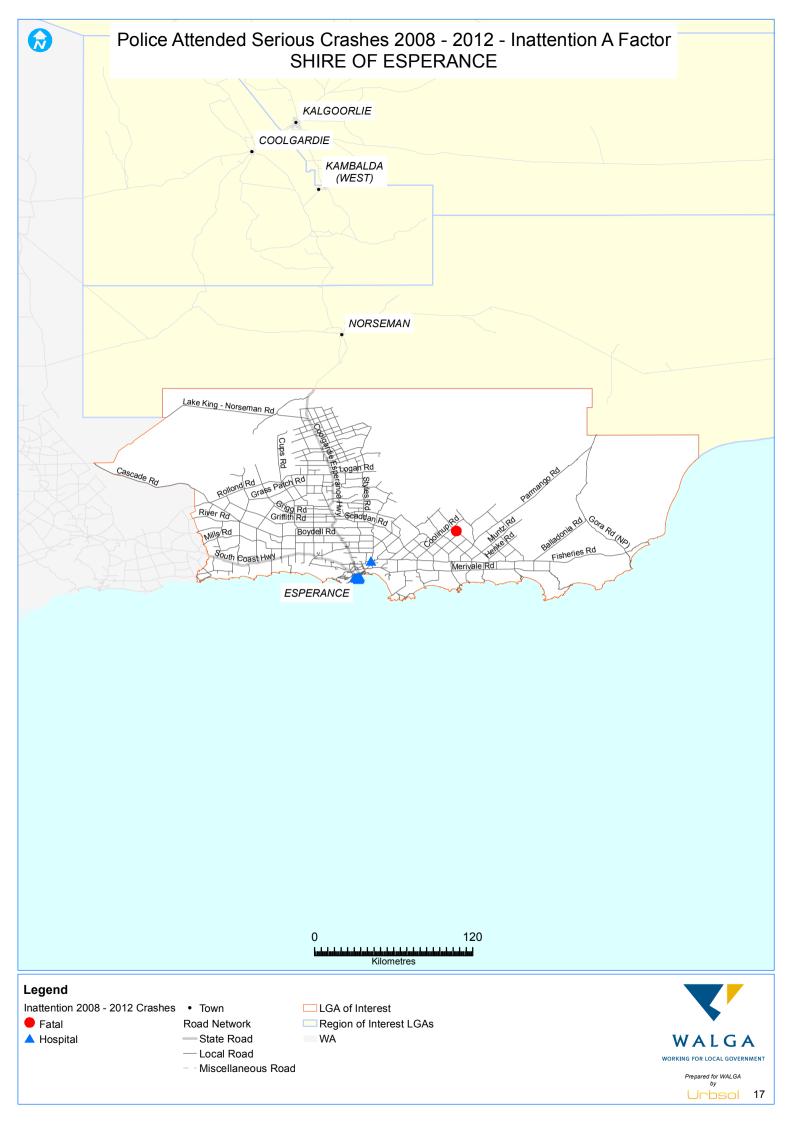

------------|----|
| CITY OF KALGOORLIE/BOULDER         | 43 |
| SHIRE OF COOLGARDIE                | 44 |
| SHIRE OF DUNDAS                    | 45 |
| SHIRE OF ESPERANCE                 | 46 |
| SHIRE OF LAVERTON                  | 47 |
| SHIRE OF LEONORA                   | 48 |
| SHIRE OF MENZIES                   | 49 |
| SHIRE OF NGAANYATJARRAKU           | 50 |
| SHIRE OF WILUNA                    | 51 |
| KSI 2008-12 - Vulnerable Road User |    |
| CITY OF KALGOORLIE/BOULDER         | 52 |
| SHIRE OF DUNDAS                    | 53 |
| SHIRE OF ESPERANCE                 | 54 |
| SHIRE OF LAVERTON                  | 55 |
| SHIRE OF MENZIES                   | 56 |
| SHIRE OF NGAANYATJARRAKU           | 57 |
|                                    |    |