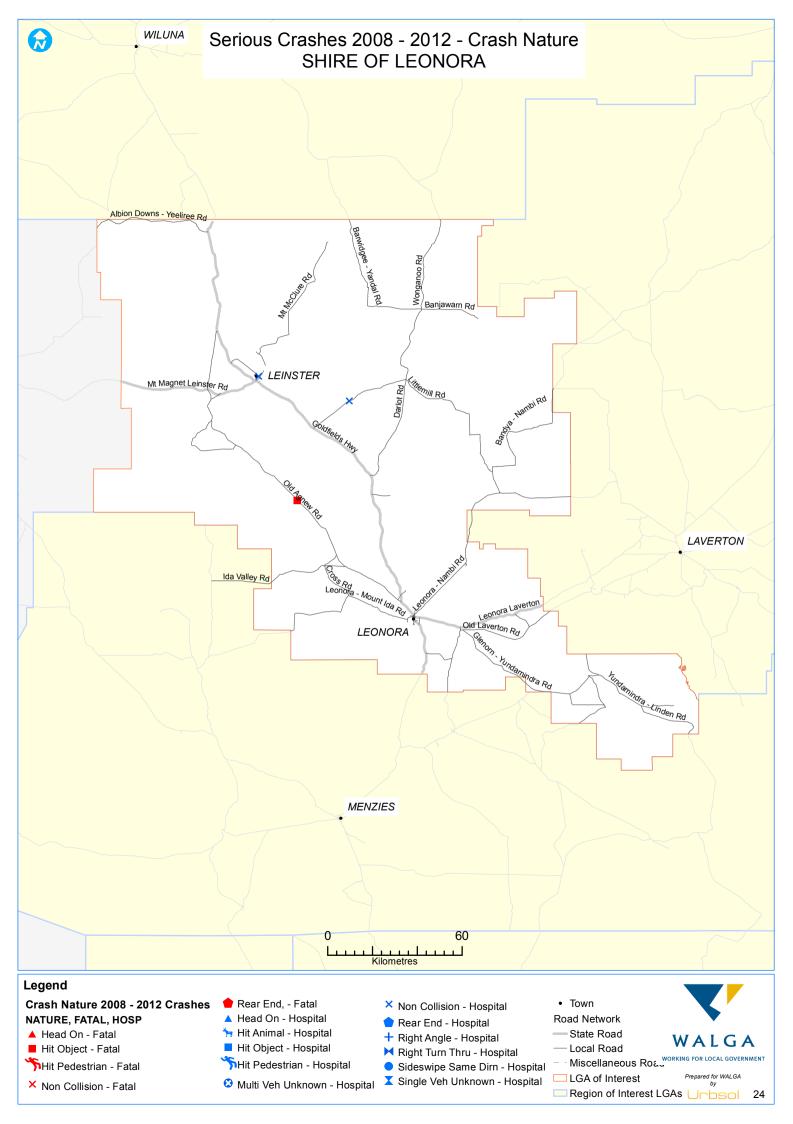

## INTRODUCTION

This Local Road Crash Map Book 2012 is a series of maps identifying locations of serious crashes on the local road network from 2008 to 2012. Its aim is to guide Local Government decision-making regarding Safe System improvements to local roads; and monitor performance of the local road network.

The Crash Map Book focuses only on serious crashes on local roads. A "serious crash" is defined as a road crash that resulted in at least one person being fatally injured or seriously injured. A "fatal injury" is defined as a person who was killed immediately or died within 30 days of a road crash and as a result of the crash. A "serious injury" is defined as a person admitted to hospital as a result of a road crash and who does not die from injuries sustained within 30 days of the crash.