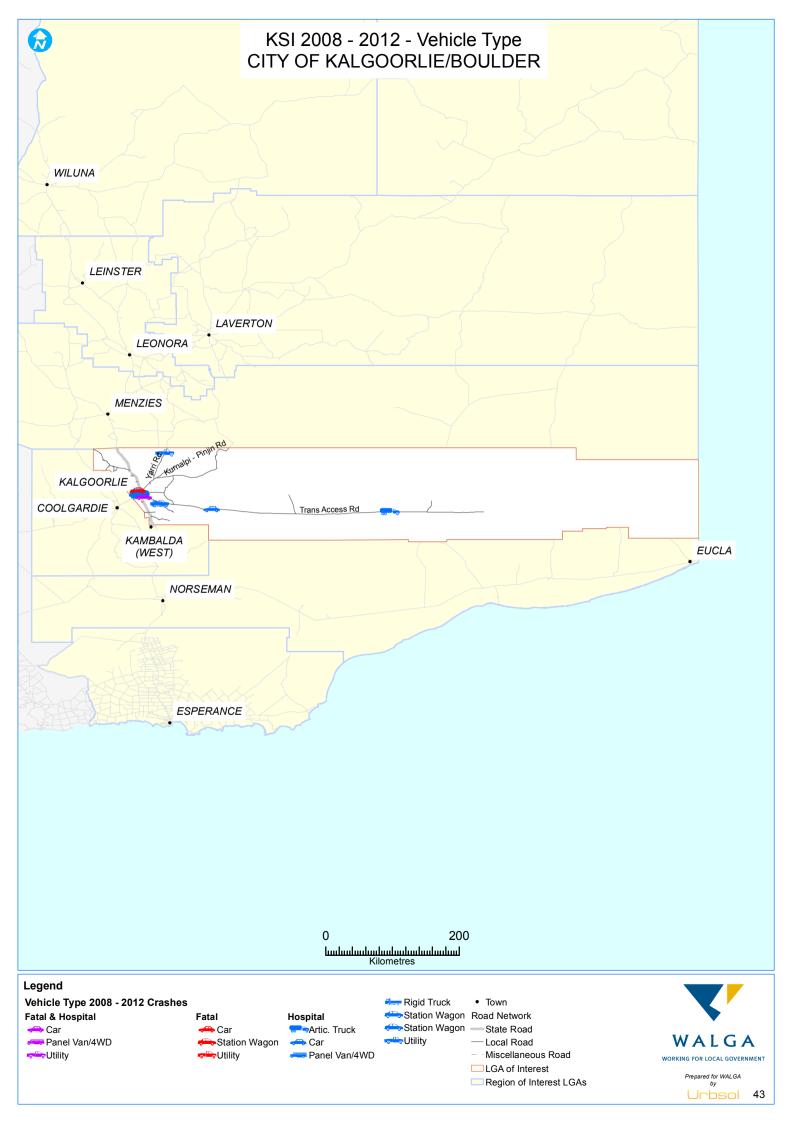

## INTRODUCTION

This Local Road Crash Map Book 2012 is a series of maps identifying locations of serious crashes on the local road network from 2008 to 2012. Its aim is to guide Local Government decision-making regarding Safe System improvements to local roads; and monitor performance of the local road network.

The Crash Map Book focuses only on serious crashes on local roads. A "serious crash" is defined as a road crash that resulted in at least one person being fatally injured or seriously injured. A "fatal injury" is defined as a person who was killed immediately or died within 30 days of a road crash and as a result of the crash. A "serious injury" is defined as a person admitted to hospital as a result of a road crash and who does not die from injuries sustained within 30 days of the crash.