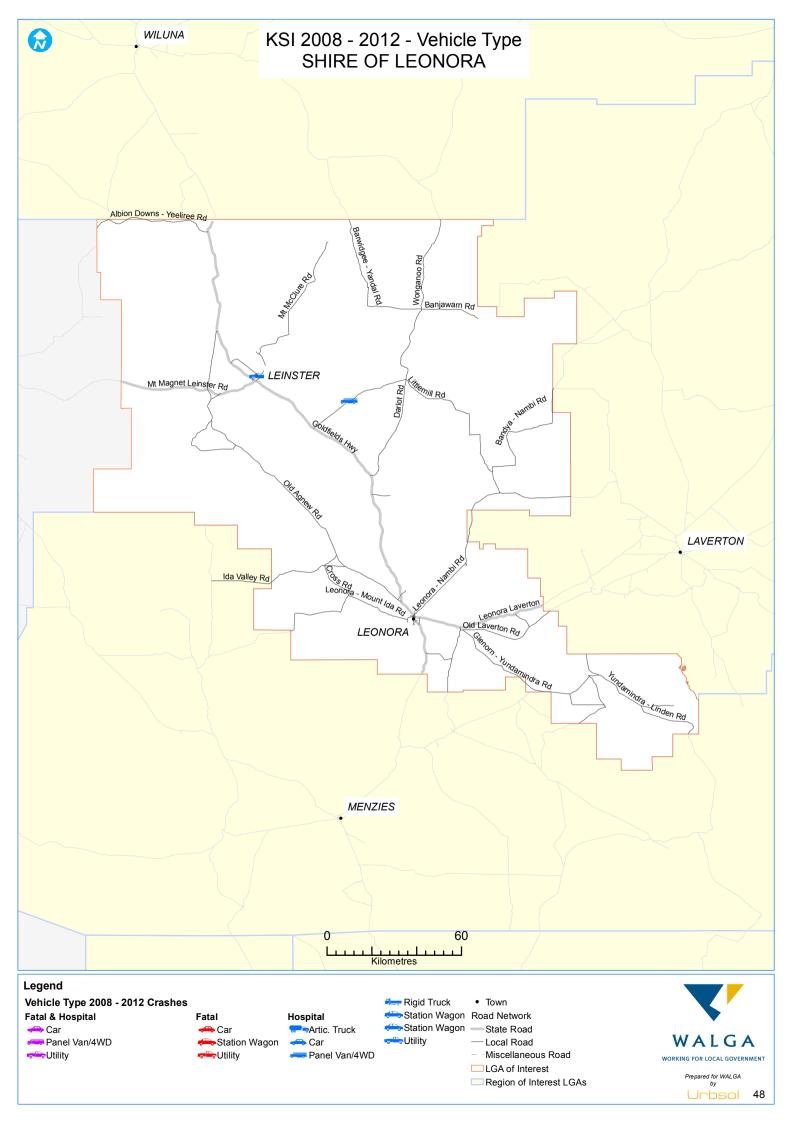

## INTRODUCTION

This Local Road Crash Map Book 2012 is a series of maps identifying locations of serious crashes on the local road network from 2008 to 2012. Its aim is to guide Local Government decision-making regarding Safe System improvements to local roads; and monitor performance of the local road network.

The Crash Map Book focuses only on serious crashes on local roads. A "serious crash" is defined as a road crash that resulted in at least one person being fatally injured or seriously injured. A "fatal injury" is defined as a person who was killed immediately or died within 30 days of a road crash and as a result of the crash. A "serious injury" is defined as a person admitted to hospital as a result of a road crash and who does not die from injuries sustained within 30 days of the crash.